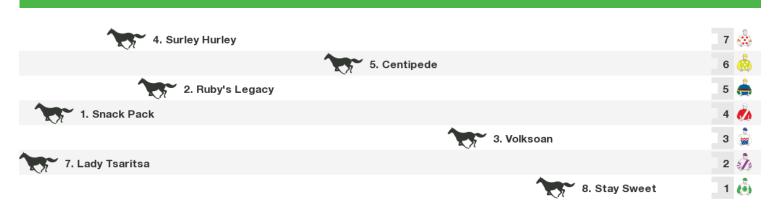

## 1400m RACE 4 STOCKYARD STOCK SUPPLIES HANDICAP

| 4. Everasready        | 8 🙌 |
|-----------------------|-----|
| 2. Glowing Rock       | 7 🦺 |
| 8. Proud History      | 6 🚖 |
| 1. Quickwittedcharlie | 5 🛖 |
| 3. Almighty Zeus      | 4   |
| 6. Our Uncle Archie   | 3 🦺 |
| 7. Champagne Henny    | 2 🚔 |
| 5. Stanton Abbey      | 1 🚔 |

Rail position: Rail is at the inside position.

Race Direction ←