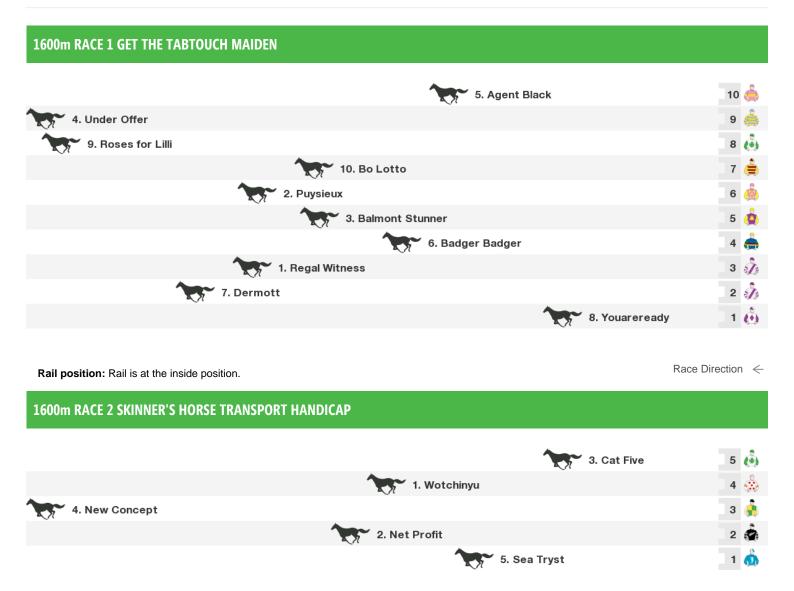

Rail position: Rail is at the inside position.

# Saturday 22nd July 2017

Race Direction ←

## 1000m RACE 3 ELECTRICAL GENERATION & MAINTENANCE HANDICAP

Rail position: Rail is at the inside position.

Race Direction ←