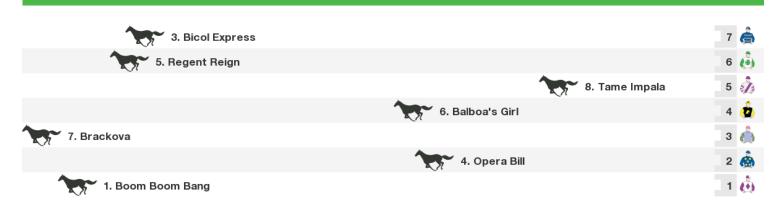

#### 1600m RACE 6 EVERYWHERE TRAVEL HANDICAP

Rail position: Rail is at the inside position.

Race Direction ←