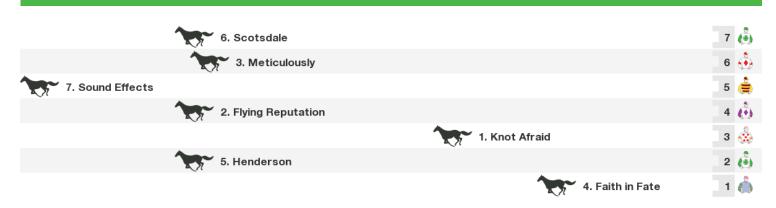

#### 1200m RACE 5 TREMOR EARTH MOVING HANDICAP

Rail position: Rail is at the inside position.

Race Direction ←