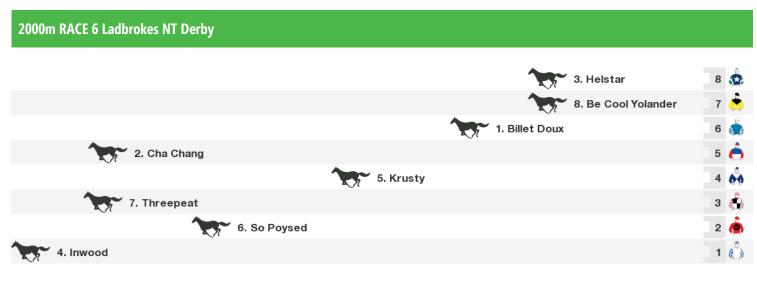

Rail position: True

Race Direction  $\ \leftarrow$ 

Rail position: True

Race Direction  $\leftarrow$ 

Rail position: True

Race Direction  $\leftarrow$ 