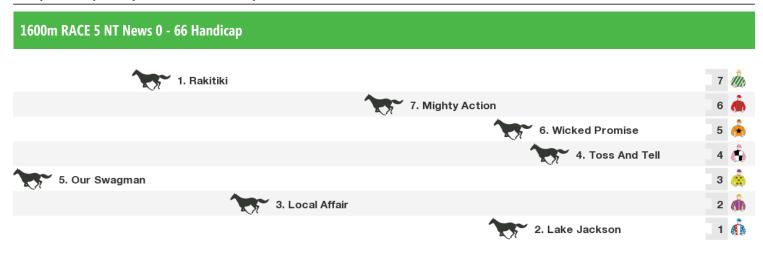

Rail position: True

Race Direction  $\ \leftarrow$ 

Rail position: True

Race Direction  $\leftarrow$ 

Rail position: True

Race Direction  $\leftarrow$ 