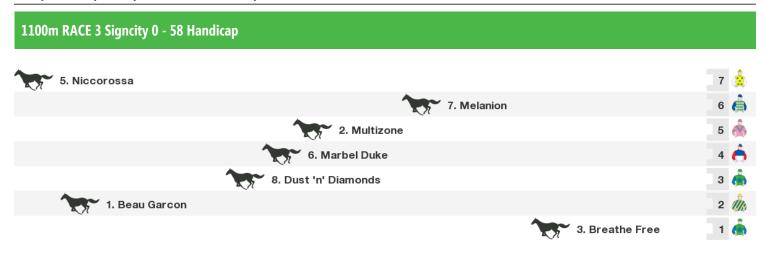

Rail position: True

Race Direction  $\, < \,$ 

Rail position: True

Race Direction  $\ \leftarrow$ 

Rail position: True

Race Direction  $\ \leftarrow$ 

FREE printable speedmaps and more from www.punters.com.au