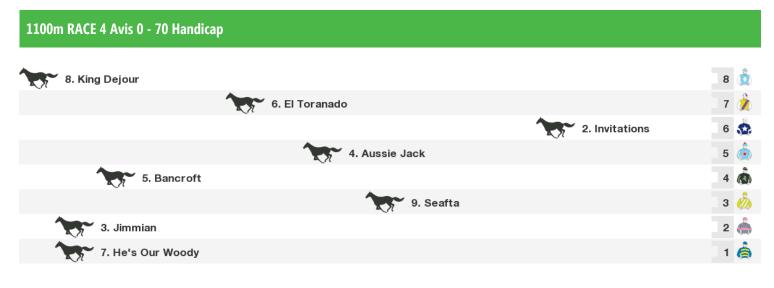

Rail position: True

Race Direction  $\, < \,$ 

Rail position: True

Race Direction  $\ \leftarrow$ 

Rail position: True

Race Direction  $\ \leftarrow$ 

FREE printable speedmaps and more from www.punters.com.au