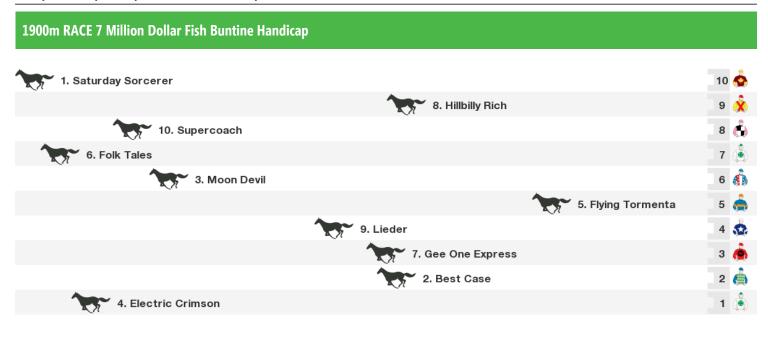

Rail position: True

Race Direction  $\, < \,$ 

Rail position: True

Race Direction  $\ \leftarrow$ 

Rail position: True

Race Direction  $\ \leftarrow$ 

FREE printable speedmaps and more from www.punters.com.au

Rail position: True

Race Direction  $\ \leftarrow$ 

Rail position: True

Race Direction  $\leftarrow$ 

Rail position: True

Race Direction  $\leftarrow$ 