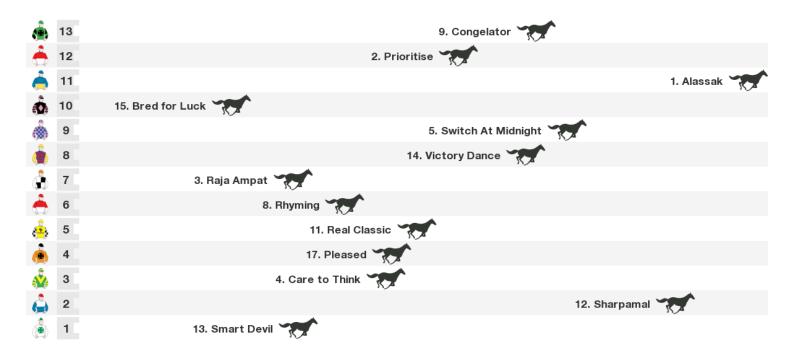

#### 1200m RACE 5 UBET Class 3 Plate

Rail position: True Entire Course

Race Direction →