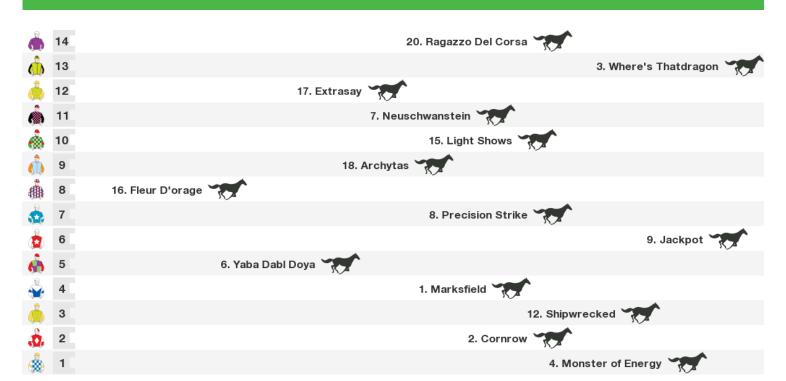

#### 1200m RACE 5 UBET Class 3 Plate

Rail position: True Entire Course

Race Direction →