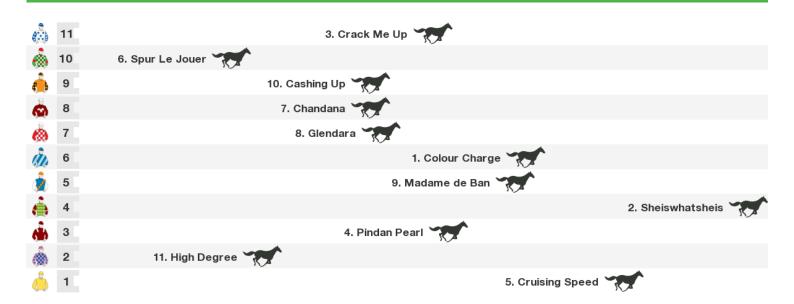

## 1050m RACE 4 CARLTON DRAUGHT Class 6 Handicap

#### FREE printable speedmaps and more from www.punters.com.au

Rail position: True Entire Course

Race Direction  $\rightarrow$ 