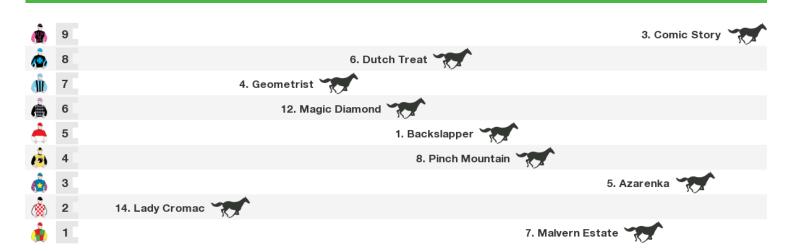

1600m RACE 1 G.H. MUMM QTIS Two-Years-Old Handicap

## Saturday 22nd July 2017

Rail position: True Entire Course

Race Direction →

2200m RACE 2 DES LAMBART MEMORIAL CUP BenchMark 75 Handicap