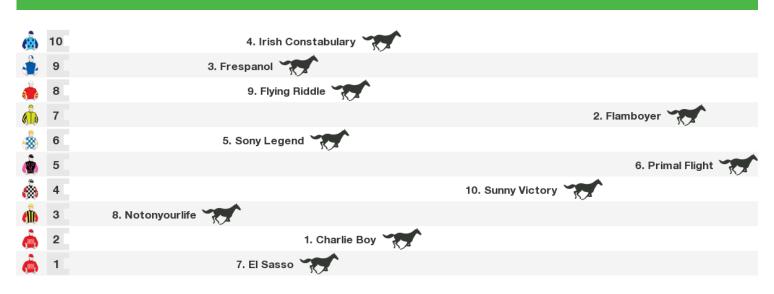

## 1110m RACE 3 FUNCTIONS @ TATTERSALLS QTIS Two-Years-Old Handicap

Rail position: True Entire Course

Race Direction →