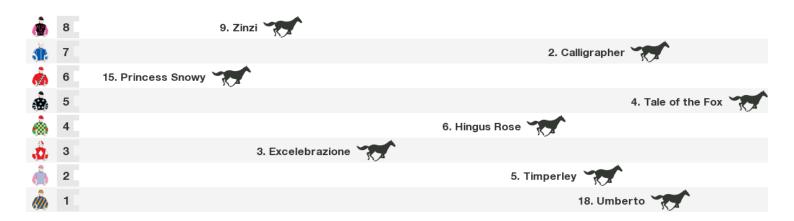

#### 1200m RACE 5 UBET Class 3 Plate

Rail position: True Entire Course

Race Direction →