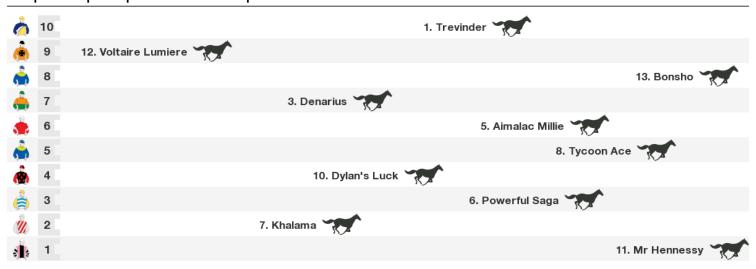

## 1600m RACE 7 SKY RACING TATTERSALL'S MILE

Rail position: True Entire Course Race Direction  $\Rightarrow$ 