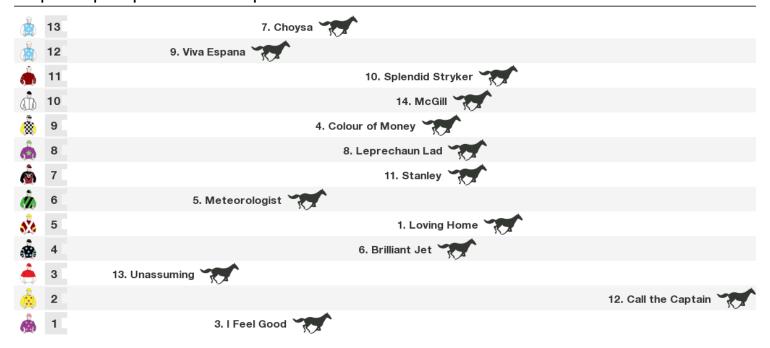

1600m RACE 1 G.H. MUMM QTIS Two-Years-Old Handicap

# **Doomben Speedmaps**

## Saturday 22nd July 2017



Rail position: True Entire Course

Race Direction →

2200m RACE 2 DES LAMBART MEMORIAL CUP BenchMark 75 Handicap

#### FREE printable speedmaps and more from www.punters.com.au



Rail position: True Entire Course

Race Direction →

## 1110m RACE 3 FUNCTIONS @ TATTERSALLS QTIS Two-Years-Old Handicap



Rail position: True Entire Course

Race Direction →

## 1050m RACE 4 CARLTON DRAUGHT Class 6 Handicap

#### FREE printable speedmaps and more from www.punters.com.au



Rail position: True Entire Course

Race Direction  $\rightarrow$ 

#### 1200m RACE 5 UBET Class 3 Plate



Rail position: True Entire Course

Race Direction →

## 1200m RACE 6 STAV, ABBY AND MATT WITH OSHER'S OPEN Handicap



Rail position: True Entire Course

Race Direction

## 1600m RACE 7 SKY RACING TATTERSALL'S MILE



Rail position: True Entire Course Race Direction  $\Rightarrow$ 

### 1350m RACE 8 CARLTON MID BenchMark 75 Handicap



Rail position: True Entire Course Race Direction  $\Rightarr