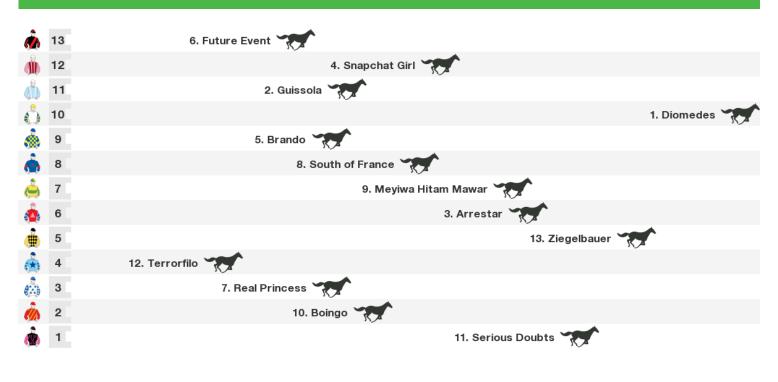

1600m RACE 1 G.H. MUMM QTIS Two-Years-Old Handicap

## Saturday 22nd July 2017

Rail position: True Entire Course

Race Direction →

2200m RACE 2 DES LAMBART MEMORIAL CUP BenchMark 75 Handicap