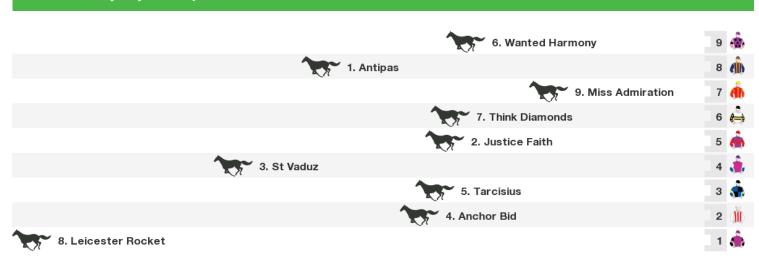

## 1400m RACE 4 Murray Cox Handicap

Rail position: Out 3m Entire Circuit

Race Direction ←