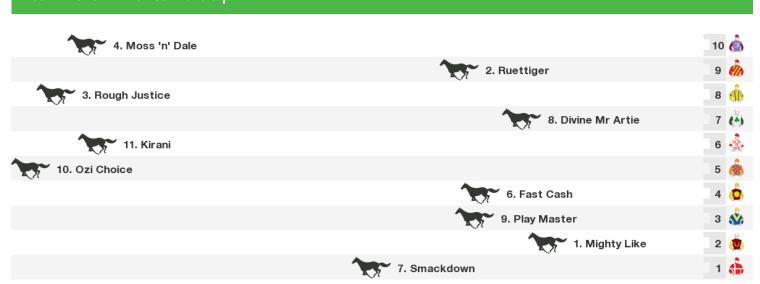

## 1200m RACE 6 K A Morrison Handicap

Rail position: Out 3m Entire Circuit

Race Direction ←