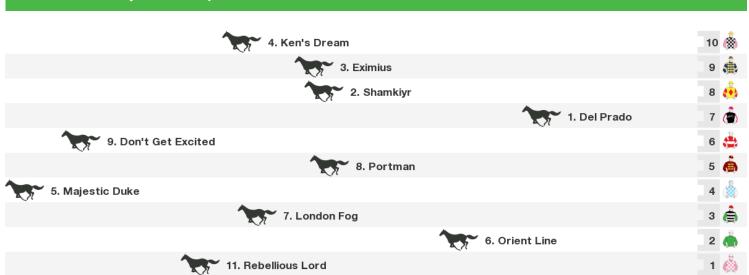

## 1600m RACE 5 TAB/ATA Trainers' Trust Handicap

|                      | 7. Ruby Sea         | 13 |          |
|----------------------|---------------------|----|----------|
|                      | 5. First Approach   | 12 | À        |
|                      | 11. Balcazar        | 11 |          |
| 1. Yu Long Sheng Hui |                     | 10 |          |
|                      | 2. Jaminzah         | 9  | ٠        |
|                      | 10. St Franco       | 8  |          |
|                      | 12. Fuse            | 7  |          |
| 6. Lovani            |                     | 6  | Š        |
| ^                    | 13. Kaptive Hero    | 5  | <b>W</b> |
|                      | 8. Ratoute Yutty    | 4  |          |
|                      | 3. Atlantic Fox     | 3  |          |
|                      | 4. Atlantic Express | 2  |          |
|                      | 9. Simply Splashing |    | څ        |

Rail position: Out 3m Entire Circuit

Race Direction ←