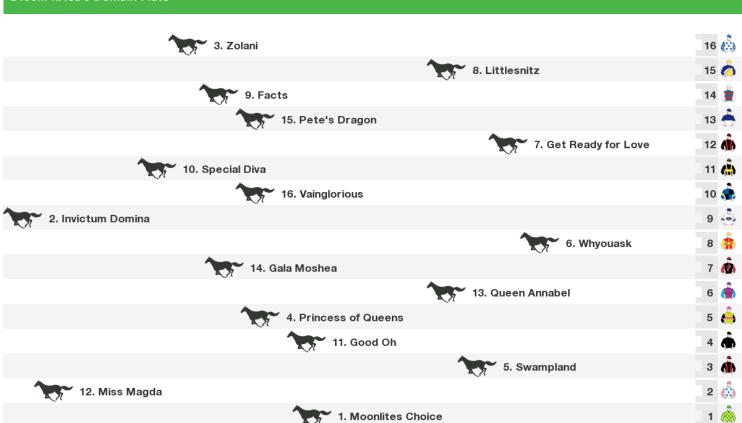

## 1400m RACE 8 Domain Plate

Rail position: Out 3m Entire Circuit

Race Direction  $\ \leftarrow$ 