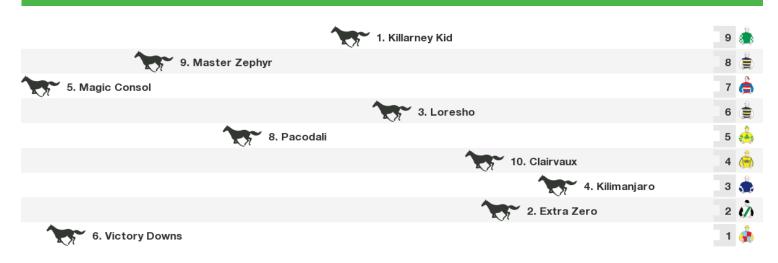

## 1400m RACE 8 Domain Plate

Rail position: Out 3m Entire Circuit

Race Direction  $\ \leftarrow$ 