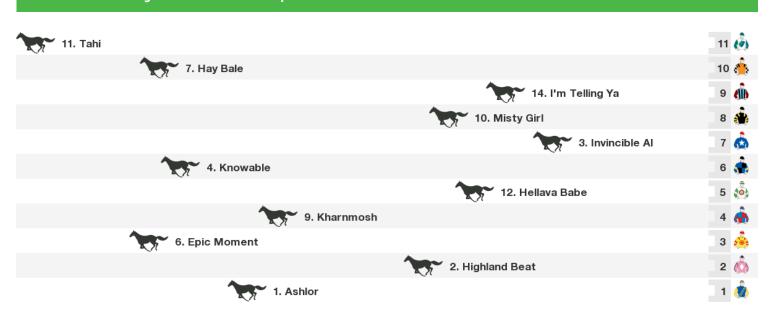

#### 1100m RACE 9 Flemington Event Staff Handicap

Rail position: Out 3m Entire Circuit