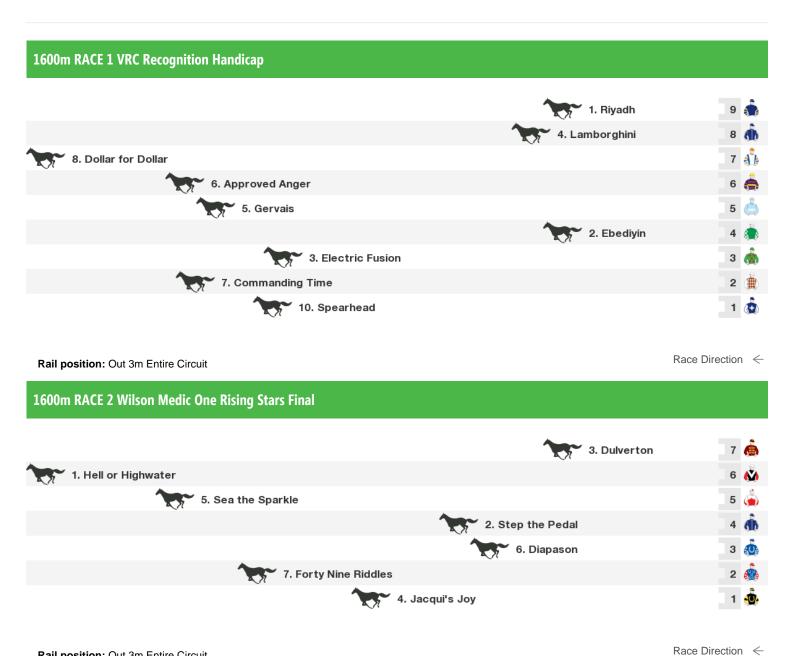

## 1800m RACE 3 Byerley Handicap

Rail position: Out 3m Entire Circuit

Race Direction ←