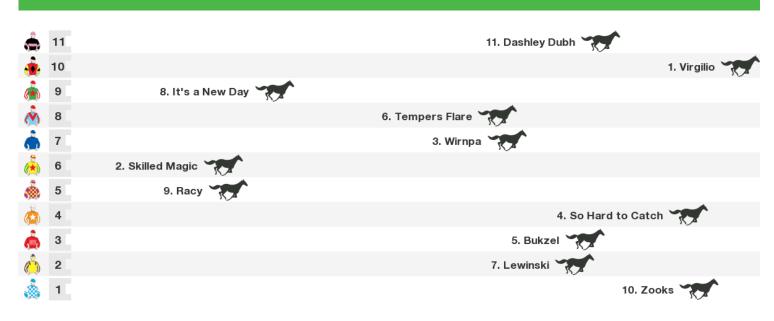

#### 1200m RACE 5 EARLWOOD BARDWELL PARK RSL MAIDEN PLATE

Race Direction  $\rightarrow$ 

Rail position: +3m Entire Circuit

Rail position: +3m Entire Circuit

Race Direction  $\,\,
ightarrow\,$ 

| 1300m RACE 7 CLUB CENTRAL BENCHMARK 70 HANDICAP |             |                      |                   |  |  |  |
|-------------------------------------------------|-------------|----------------------|-------------------|--|--|--|
| <u></u>                                         | 14          |                      | 17. Oh So Unfair  |  |  |  |
| áb.                                             | 13          | 2. Arigold           |                   |  |  |  |
| â                                               | 12          |                      | 15. Coolcraft     |  |  |  |
|                                                 | 11          | 8. Figtree 🌱         |                   |  |  |  |
| ٦                                               | 10          | 16. Witches          |                   |  |  |  |
|                                                 | 9           | 9. Satirical Magic 🏹 |                   |  |  |  |
| ŵ                                               | 8           | 4. Know How          |                   |  |  |  |
| ه                                               | 7           | 14.                  | . Romney's Choice |  |  |  |
| ٢                                               | 6           |                      | 11. Lunar Spin    |  |  |  |
| ٨                                               | 5           |                      | 13. Mydream       |  |  |  |
| ٢                                               | 4           |                      | 1. Uncle Sugar    |  |  |  |
| ٢                                               | 3           |                      | 3. Gid Up Strop   |  |  |  |
| Ň                                               | 2           | 5. Tenorino          |                   |  |  |  |
|                                                 | 1           |                      | 6. Chavish        |  |  |  |
| الله<br>الله<br>الله<br>الله                    | 3<br>2<br>1 | 5. Tenorino 🐨        |                   |  |  |  |