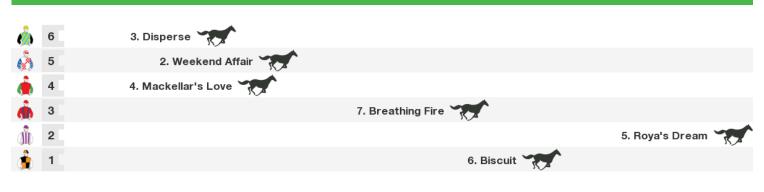

## 1400m RACE 1 CALVARY HEALTH CARE KOGARAH CLASS 1 HANDICAP

Rail position: +3m Entire Circuit

Race Direction  $\rightarrow$ 