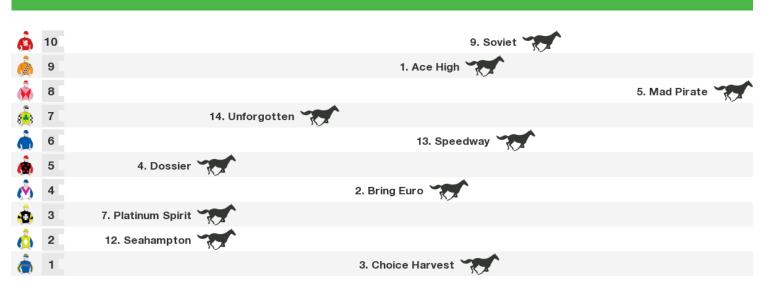

#### 1200m RACE 5 EARLWOOD BARDWELL PARK RSL MAIDEN PLATE

Race Direction  $\rightarrow$ 

Rail position: +3m Entire Circuit

Rail position: +3m Entire Circuit

Race Direction  $\,\,
ightarrow\,$ 

| 1300m RACE 7 CLUB CENTRAL BENCHMARK 70 HANDICAP |             |                      |                   |  |  |  |
|-------------------------------------------------|-------------|----------------------|-------------------|--|--|--|
| <u></u>                                         | 14          |                      | 17. Oh So Unfair  |  |  |  |
| áb.                                             | 13          | 2. Arigold           |                   |  |  |  |
| â                                               | 12          |                      | 15. Coolcraft     |  |  |  |
|                                                 | 11          | 8. Figtree 🌱         |                   |  |  |  |
| ٦                                               | 10          | 16. Witches          |                   |  |  |  |
|                                                 | 9           | 9. Satirical Magic 🏹 |                   |  |  |  |
| ŵ                                               | 8           | 4. Know How          |                   |  |  |  |
| ه                                               | 7           | 14.                  | . Romney's Choice |  |  |  |
| ٢                                               | 6           |                      | 11. Lunar Spin    |  |  |  |
| ٨                                               | 5           |                      | 13. Mydream       |  |  |  |
| ٢                                               | 4           |                      | 1. Uncle Sugar    |  |  |  |
| ٢                                               | 3           |                      | 3. Gid Up Strop   |  |  |  |
| Ň                                               | 2           | 5. Tenorino          |                   |  |  |  |
|                                                 | 1           |                      | 6. Chavish        |  |  |  |
| الله<br>الله<br>الله<br>الله                    | 3<br>2<br>1 | 5. Tenorino 🐨        |                   |  |  |  |