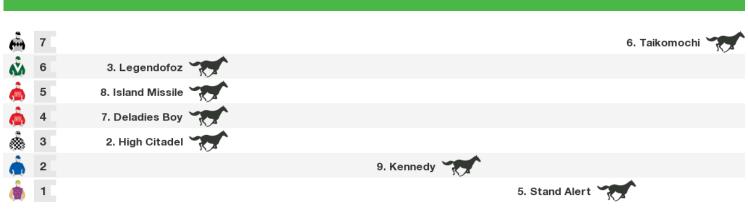

#### 1200m RACE 5 EARLWOOD BARDWELL PARK RSL MAIDEN PLATE

Race Direction  $\rightarrow$ 

Rail position: +3m Entire Circuit

Rail position: +3m Entire Circuit

Race Direction  $\,\,
ightarrow\,$ 

| 1300m RACE 7 CLUB CENTRAL BENCHMARK 70 HANDICAP |             |                      |                   |  |  |  |
|-------------------------------------------------|-------------|----------------------|-------------------|--|--|--|
| <u></u>                                         | 14          |                      | 17. Oh So Unfair  |  |  |  |
| áb.                                             | 13          | 2. Arigold           |                   |  |  |  |
| â                                               | 12          |                      | 15. Coolcraft     |  |  |  |
|                                                 | 11          | 8. Figtree 🌱         |                   |  |  |  |
| ٦                                               | 10          | 16. Witches          |                   |  |  |  |
|                                                 | 9           | 9. Satirical Magic 🏹 |                   |  |  |  |
| ŵ                                               | 8           | 4. Know How          |                   |  |  |  |
| ه                                               | 7           | 14.                  | . Romney's Choice |  |  |  |
| ٢                                               | 6           |                      | 11. Lunar Spin    |  |  |  |
| ٨                                               | 5           |                      | 13. Mydream       |  |  |  |
| ٢                                               | 4           |                      | 1. Uncle Sugar    |  |  |  |
| ٢                                               | 3           |                      | 3. Gid Up Strop   |  |  |  |
| Ň                                               | 2           | 5. Tenorino          |                   |  |  |  |
|                                                 | 1           |                      | 6. Chavish        |  |  |  |
| الله<br>الله<br>الله<br>الله                    | 3<br>2<br>1 | 5. Tenorino 🐨        |                   |  |  |  |