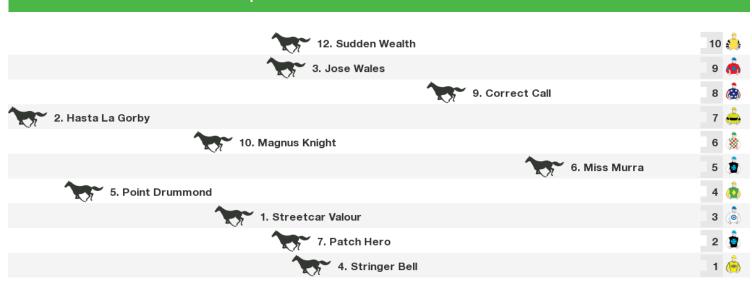

#### 1250m RACE 7 Holdfast Insurance Handicap

Rail position: Out 9m 1000m to WP; 6m Remainder. Sectional 612m

Race Direction ←