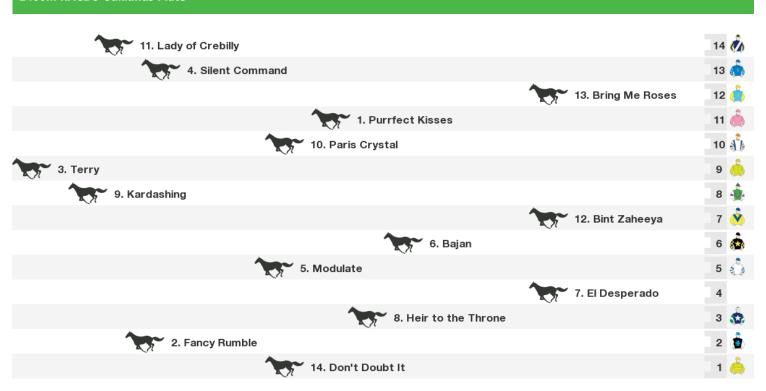

#### 1400m RACE 5 Oaklands Plate

Rail position: Out 9m 1000m to WP; 6m Remainder. Sectional 612m

Race Direction ←