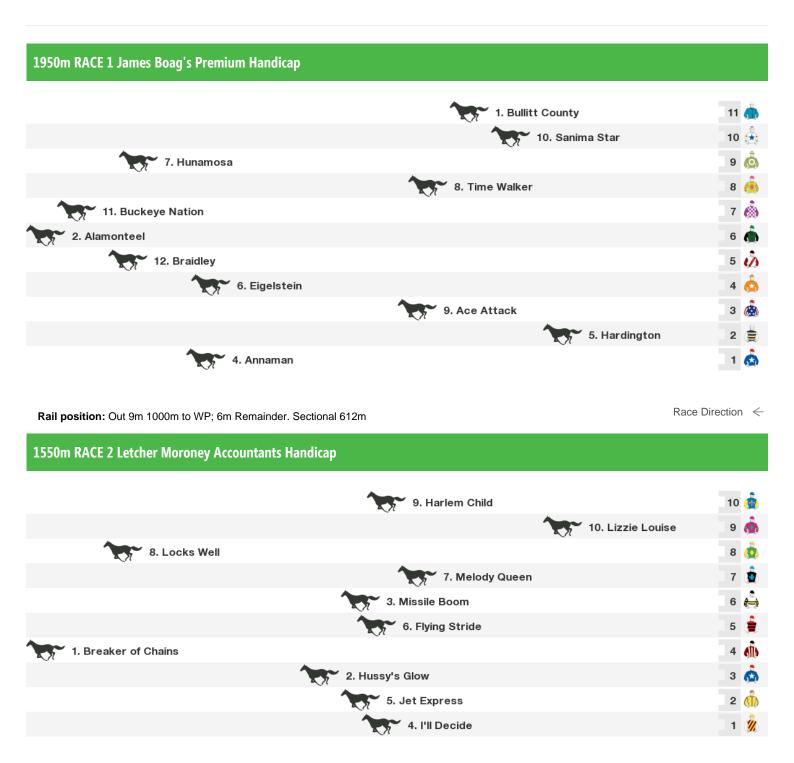

# **Morphettville Parks Speedmaps**

# Saturday 22nd July 2017

Rail position: Out 9m 1000m to WP; 6m Remainder. Sectional 612m

Race Direction  $\ \leftarrow$ 