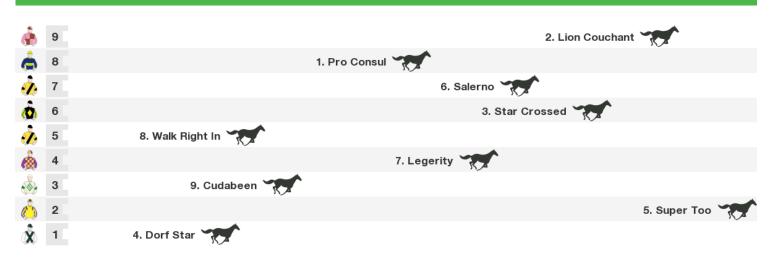

## **1000m RACE 4 SYDNEY SPRING CARNIVAL NOW ON SALE SPRINT**

Rail position: +10m Entire Circuit

Race Direction  $\rightarrow$ 

| 1200m RACE 5 SCHWEPPES HANDICAP |   |                     |                    |  |  |
|---------------------------------|---|---------------------|--------------------|--|--|
| Å                               | 7 | 5. Argent D'or      |                    |  |  |
|                                 | 6 | 5. Argent D'or      |                    |  |  |
|                                 |   | 9. Time Out of Mind |                    |  |  |
| â                               | 4 | 10. Chatuchak       |                    |  |  |
|                                 | 3 | 8. Super Star Bob   |                    |  |  |
| à                               |   |                     | 2. Spending to Win |  |  |
| ġ                               | 1 | 7. Parlay Vous      |                    |  |  |

Rail position: +10m Entire Circuit

Race Direction  $\, \rightarrow \,$ 