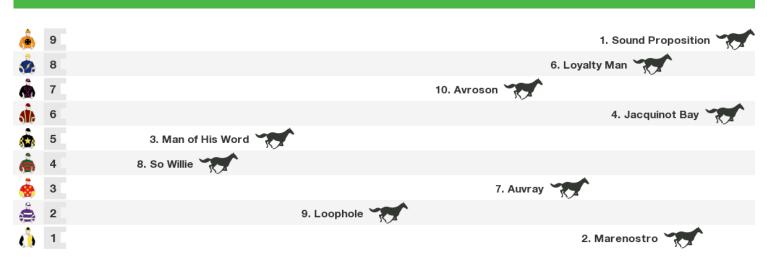

# **1800m RACE 6 ATC HERITAGE VOLUNTEERS HANDICAP**

Rail position: +10m Entire Circuit

Race Direction  $\rightarrow$ 

| 1100m RACE 7 JULY SPRINT |   |               |                         |       |  |
|--------------------------|---|---------------|-------------------------|-------|--|
| è                        | 7 |               | 5. Kudero               |       |  |
| ٨                        | 6 | 8. Petrossian |                         |       |  |
| Ż                        | 5 |               | 3. Boss Lane            |       |  |
| ò                        | 4 |               | 6. Highly Geared        | d Tra |  |
| ٩                        | 3 |               | 1. That's a Good Idea 🏹 |       |  |
| ٢                        | 2 | 4. Reldas     |                         |       |  |
| Ň                        | 1 |               | 2. Felines              |       |  |

Race Direction  $\rightarrow$ 

Rail position: +10m Entire Circuit