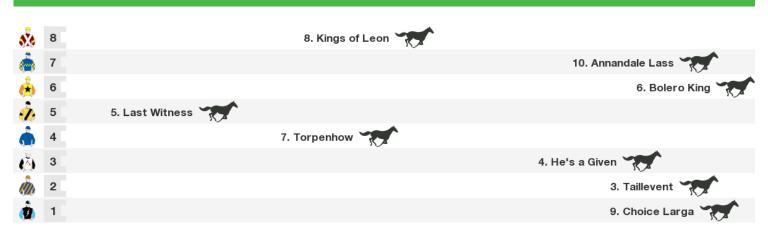

# 1200m RACE 8 WINX IS COMING HANDICAP

Rail position: +10m Entire Circuit

Race Direction  $\,\,
ightarrow\,$ 

| 1500m RACE 9 #THERACES HANDICAP    |          |                      |  |  |  |
|------------------------------------|----------|----------------------|--|--|--|
| â                                  | 13       | 3. Invincible Knight |  |  |  |
|                                    | 12       | 10. Kingsguard       |  |  |  |
| ٢                                  | 11       | 7. Admiral Jello     |  |  |  |
|                                    | 11<br>10 | 17. Lay Down the Law |  |  |  |
| à                                  | 9<br>8   | 11. Brazen           |  |  |  |
| ٨                                  | 8        | 13. Francesco        |  |  |  |
|                                    | 7        | 6. Pelethronius      |  |  |  |
| Ö                                  | 6        | 9. Muraqaba          |  |  |  |
|                                    | 5        | 15. Steyne           |  |  |  |
| à                                  | 4        | 2. Gold Ambition     |  |  |  |
| ٢                                  | 3        | 8. Hollywood Bound   |  |  |  |
| ۱                                  | 2        | 4. Olympic Academy   |  |  |  |
| elib                               | 1        | 12. Dubaiinstyle     |  |  |  |
|                                    |          |                      |  |  |  |
| Rail position: +10m Entire Circuit |          |                      |  |  |  |