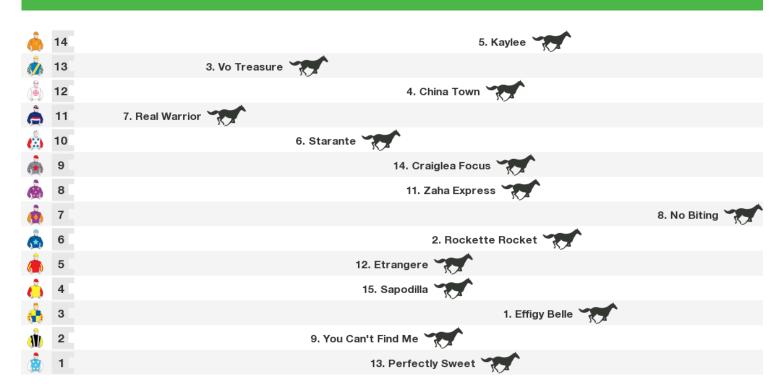

### 1300m RACE 6 THE COFFEE CLUB BRACELET Fillies & Mares Class 6 Handicap

Rail position: Out 2 metres 1000-W/Post; True Remainder of Course.

Race Direction →