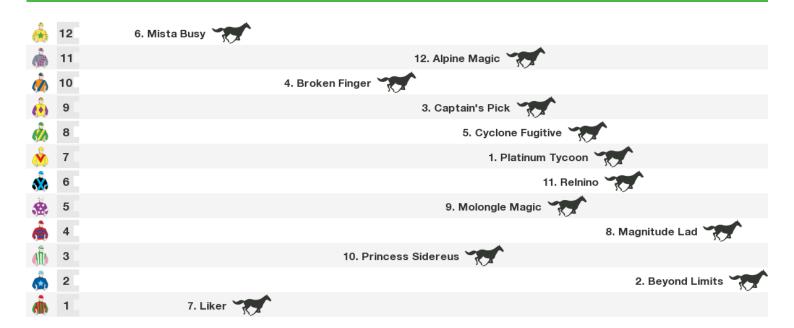

### 1300m RACE 6 THE COFFEE CLUB BRACELET Fillies & Mares Class 6 Handicap

Rail position: Out 2 metres 1000-W/Post; True Remainder of Course.

Race Direction →

#### 1000m RACE 7 GLOBAL WELDING/TALBOT HEATLEY LIGHTNING OPEN Handicap

Rail position: Out 2 metres 1000-W/Post; True Remainder of Course.

Race Direction →