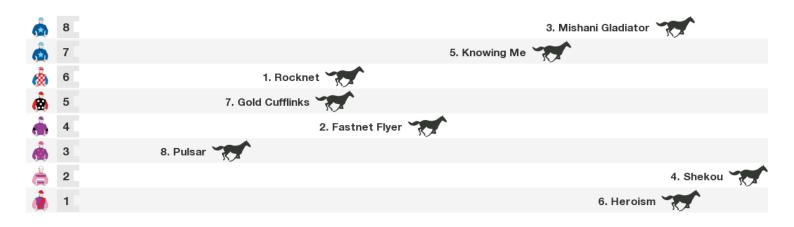

#### 1000m RACE 7 GLOBAL WELDING/TALBOT HEATLEY LIGHTNING OPEN Handicap

Rail position: Out 2 metres 1000-W/Post; True Remainder of Course.

Race Direction →