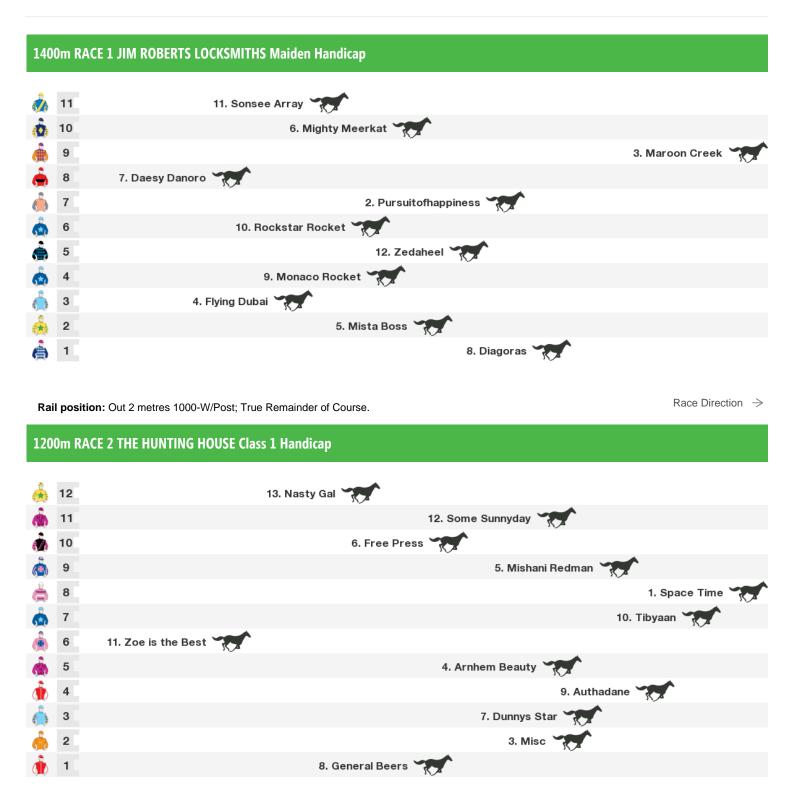

# Saturday 22nd July 2017

Rail position: Out 2 metres 1000-W/Post; True Remainder of Course.

Race Direction  $\rightarrow$ 

#### 1000m RACE 3 MM ELECTRICAL BenchMark 65 Handicap

Rail position: Out 2 metres 1000-W/Post; True Remainder of Course.

Race Direction →