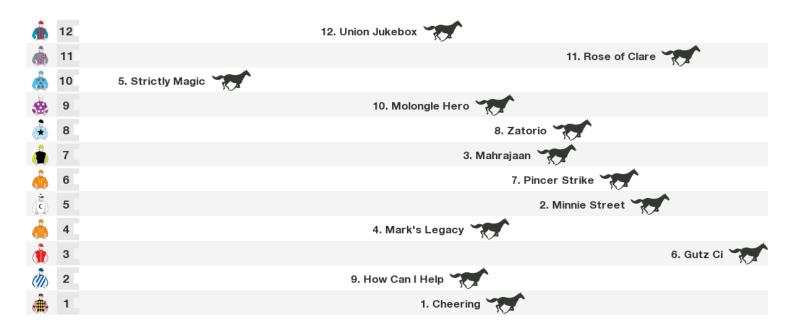

## 1000m RACE 4 THE MATER WOMEN'S UNIT QTIS Three-Years-Old Handicap

Rail position: Out 2 metres 1000-W/Post; True Remainder of Course.

Race Direction >

#### 1609m RACE 5 THE RACK'N'STACK WAREHOUSE OPEN Handicap

Rail position: Out 2 metres 1000-W/Post; True Remainder of Course.

Race Direction →