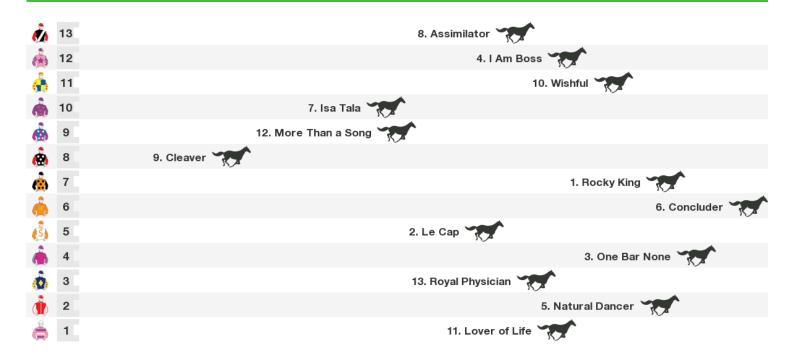

#### 1000m RACE 7 GLOBAL WELDING/TALBOT HEATLEY LIGHTNING OPEN Handicap

Rail position: Out 2 metres 1000-W/Post; True Remainder of Course.

Race Direction →