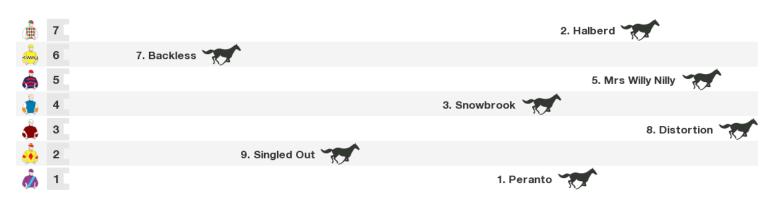

### 1300m RACE 4 JCF CONTRACTING BENCHMARK 60 HANDICAP (SCALED - 0.5KG)

Rail position: Out 5m entire track

Race Direction  $\rightarrow$ 