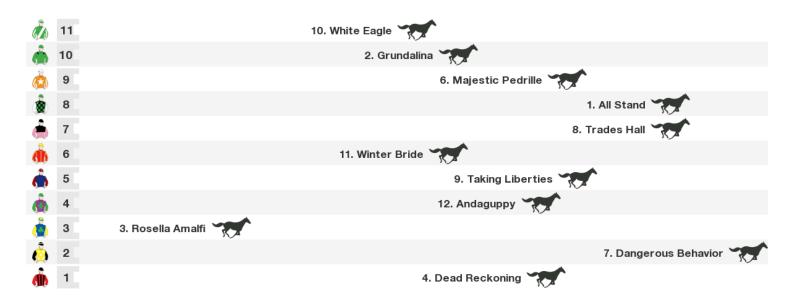

## 1100m RACE 5 PRYDE'S EASIFEED BENCHMARK 65 HANDICAP (SCALED - 0.5KG)

Rail position: + 3m the entire

## 1000m RACE 6 EXOSPHERE @ DARELY STALLIONS CLASS 1 HANDICAP(SCALED -1.0KG)

Rail position: + 3m the entire