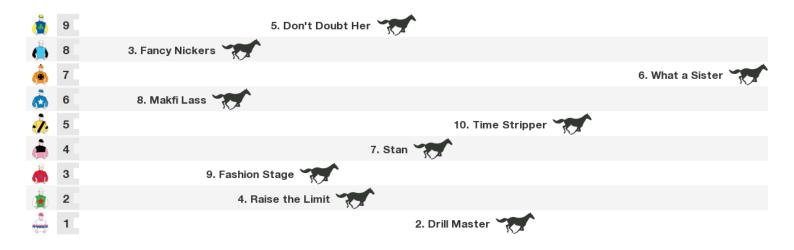

## 1400m RACE 7 '1ST VANCOUVER FOALS IN 2017' CLASS 3 HANDICAP

Rail position: + 3m the entire