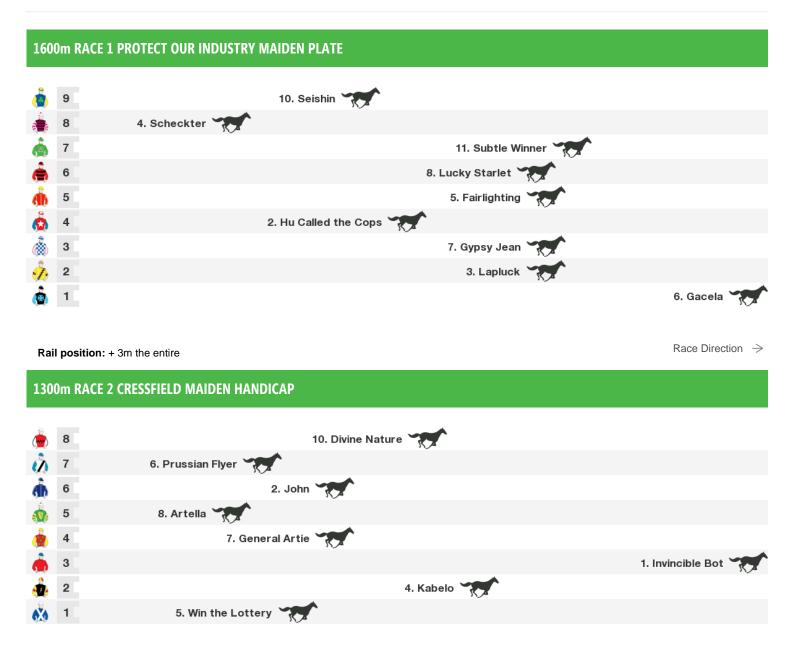

## 1100m RACE 3 NEWGATE STALLIONS MAIDEN PLATE

Rail position: + 3m the entire

Rail position: + 3m the entire