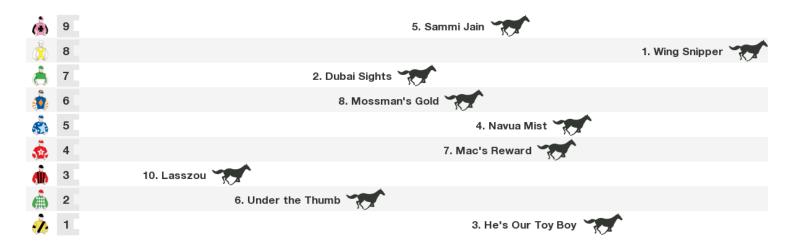

## 1000m RACE 6 EXOSPHERE @ DARELY STALLIONS CLASS 1 HANDICAP(SCALED -1.0KG)

Rail position: + 3m the entire