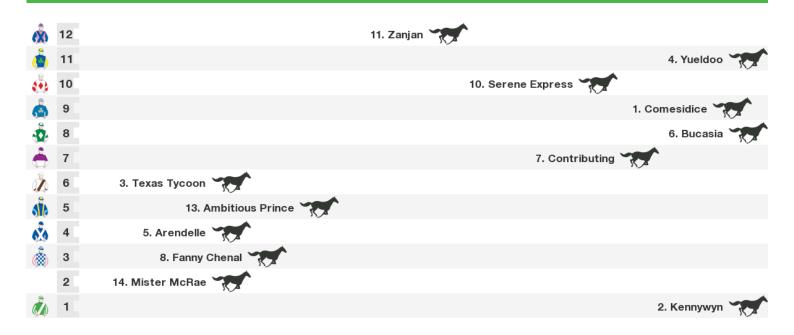

#### 2200m RACE 4 ARTIE SCHILLER BENCHMARK 60 HANDICAP

Rail position: + 3m the entire

Race Direction →