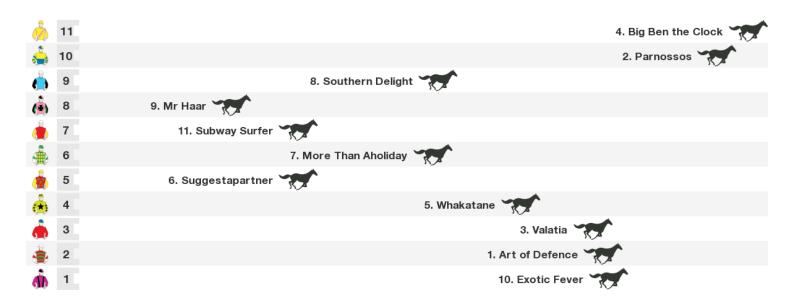

## 1100m RACE 5 PRYDE'S EASIFEED BENCHMARK 65 HANDICAP (SCALED - 0.5KG)

Rail position: + 3m the entire