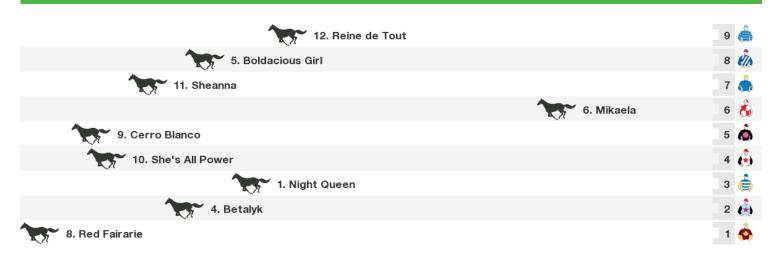

# 1600m RACE 8 Power FM - Wall of Sound Benchmark 60 Hcp

Rail position: Normal Race Direction