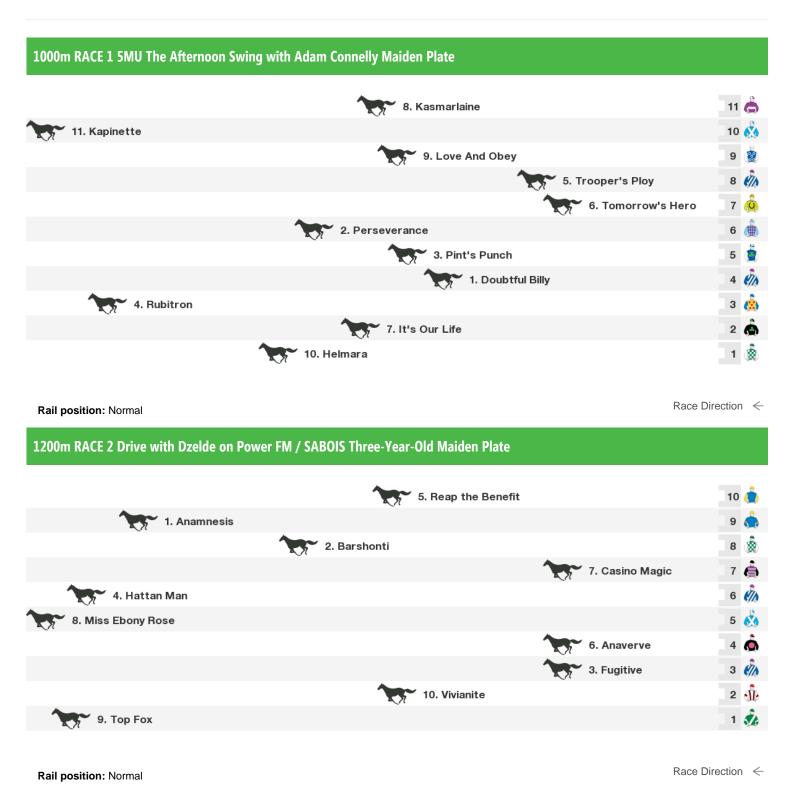

#### 1200m RACE 6 1125-5MU Sabois Fillies & Mares Benchmark 64 Hcp

Rail position: Normal Race Direction  $\leftarrow$ 