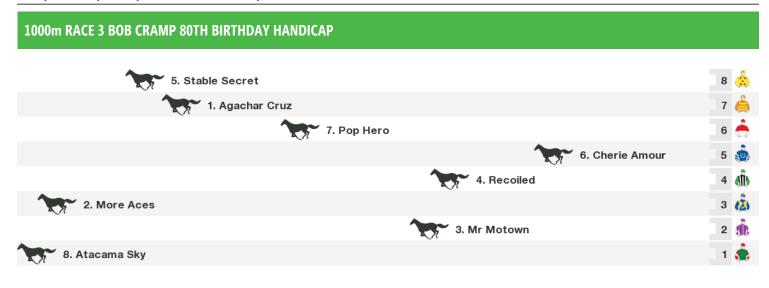

#### Rail position: Out 15 metres. CUTAWAY IN STRAIGHT

Race Direction  $\ <$ 

13 🦱

15. Wee Cent

| 1000m RACE 4 SEACORP PLATE |  |
|----------------------------|--|
|                            |  |
| 6. Fair Sonari             |  |
| 4. Epic Grey               |  |
|                            |  |
| 3. My Demi                 |  |