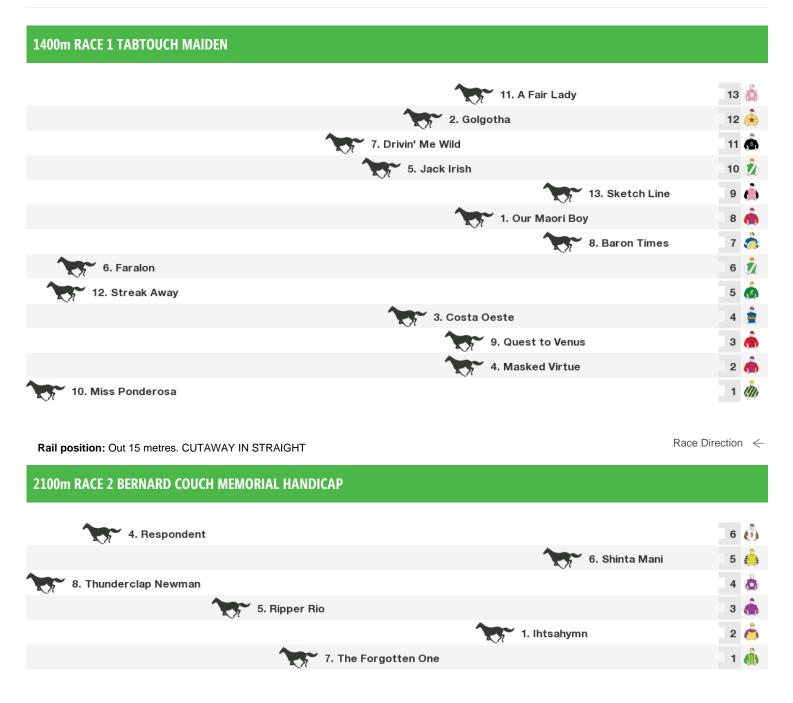

# Saturday 12th August 2017

Rail position: Out 15 metres. CUTAWAY IN STRAIGHT

Race Direction  $\ \leftarrow$ 

#### Rail position: Out 15 metres. CUTAWAY IN STRAIGHT

Race Direction  $\ <$ 

13 🦱

15. Wee Cent

| 1000m RACE 4 SEACORP PLATE |  |
|----------------------------|--|
|                            |  |
| 6. Fair Sonari             |  |
| 4. Epic Grey               |  |
|                            |  |
| 3. My Demi                 |  |