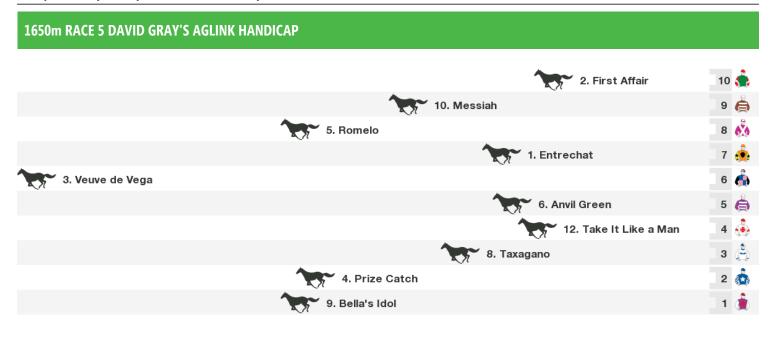

T

Race Direction  $\ <$ 

13 🦱

15. Wee Cent

| 1000m RACE 4 SEACORP PLATE |  |
|----------------------------|--|
|                            |  |
| 6. Fair Sonari             |  |
| 4. Epic Grey               |  |
|                            |  |
| 3. My Demi                 |  |

| 6. Fair Sonari     | 12 🚖 |  |
|--------------------|------|--|
| 4. Epic Grey       | 11 🧄 |  |
| 12. Blue Horse     | 10 👶 |  |
| 3. My Demi         | 9 👶  |  |
| 5. Paradise Square | 8 🧕  |  |
| 7. Disco Jo        | 7 🌲  |  |
| 1. Wacked Out      | 6 🦺  |  |
| 10. Foxy Princess  | 5 🦺  |  |
| 9. Sayat           | 4 🌰  |  |
| 14. Saturia        | з 🤹  |  |
| 13. Colour Witness | 2 🍈  |  |
| 8. Longano         | 1 🌧  |  |

Rail position: Out 15 metres. CUTAWAY IN STRAIGHT

Race Direction  $\ \leftarrow$ 



Rail position: Out 15 metres. CUTAWAY IN STRAIGHT

**1200m RACE 6 BELMONT NEWMARKET** 8. Pretentious Chant 8 🦲 7 🐧 5. Just Magical 6 🍈 7. Potent Secret 5 🍋 天 1. Battle Hero 3. It's It 4 6. Meteoroid 3 4. Dezzies Dream 2 💑 🖌 2. Profit Street 1 5

Rail position: Out 15 metres. CUTAWAY IN STRAIGHT

Race Direction  $\ <$ 



#### Rail position: Out 15 metres. CUTAWAY IN STRAIGHT

Race Direction ←

# 1400m RACE 8 EO NORTON MEMORIAL HANDICAP



Rail position: Out 15 metres. CUTAWAY IN STRAIGHT

Race Direction  $\ \leftarrow$ 



## Produced by Punters.com.au

Punters.com.au is your ultimate racing website. Social networking, free form guides, odds comparison, betting deals, the latest news, photos and a revolutionary tipping system allowing punters to buy and sell their horse racing tips. Visi