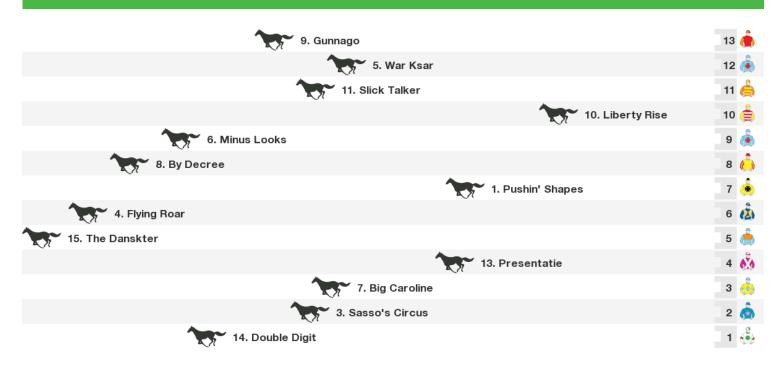

# 1400m RACE 8 EO NORTON MEMORIAL HANDICAP

Rail position: Out 15 metres. CUTAWAY IN STRAIGHT

Race Direction  $\ \leftarrow$ 