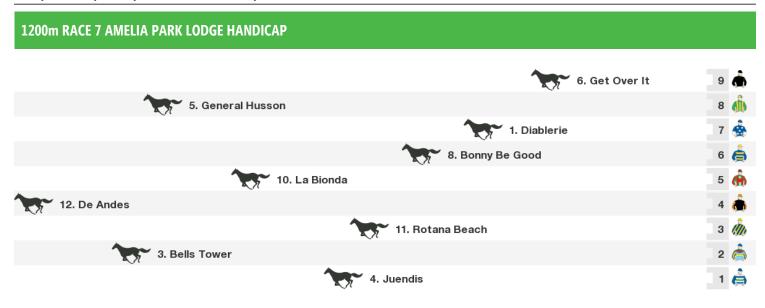

-----------------|------|--|
| 4. Epic Grey       | 11 🧄 |  |
| 12. Blue Horse     | 10 👶 |  |
| 3. My Demi         | 9 👶  |  |
| 5. Paradise Square | 8 🧕  |  |
| 7. Disco Jo        | 7 🌲  |  |
| 1. Wacked Out      | 6 🦺  |  |
| 10. Foxy Princess  | 5 🦺  |  |
| 9. Sayat           | 4 🌰  |  |
| 14. Saturia        | з 🤹  |  |
| 13. Colour Witness | 2 🍈  |  |
| 8. Longano         | 1 🌧  |  |

Rail position: Out 15 metres. CUTAWAY IN STRAIGHT

Race Direction  $\ \leftarrow$ 



Rail position: Out 15 metres. CUTAWAY IN STRAIGHT

**1200m RACE 6 BELMONT NEWMARKET** 8. Pretentious Chant 8 🦲 7 🐧 5. Just Magical 6 🍈 7. Potent Secret 5 🍋 天 1. Battle Hero 3. It's It 4 6. Meteoroid 3 4. Dezzies Dream 2 💑 🖌 2. Profit Street 1 5

Rail position: Out 15 metres. CUTAWAY IN STRAIGHT

Race Direction  $\ <$ 



#### Rail position: Out 15 metres. CUTAWAY IN STRAIGHT

Race Direction ←

# 1400m RACE 8 EO NORTON MEMORIAL HANDICAP



Rail position: Out 15 metres. CUTAWAY IN STRAIGHT

Race Direction  $\ \leftarrow$ 



## Produced by Punters.com.au

Punters.com.au is your ultimate racing website. Social networking, free form guides, odds comparison, betting deals, the latest news, photos and a revolutionary tipping system allowing punters to buy and sell their horse racing tips. Visit www.punters.com.au for more information.

### Love it, hate it, can't live without it? We'd love to hear from you: support@punters.com.au

© 2017 Punters Paradise Pty Ltd. If you're reading this copyright notice you're probably thinking of printing lots of copies. Go for it. Give a copy to your mates, your mum and some