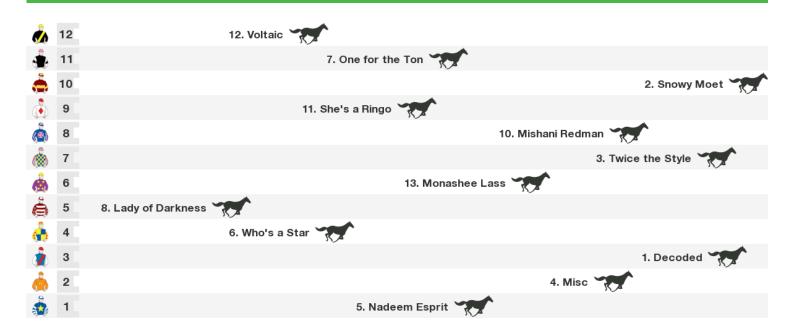

# 2100m RACE 8 RED BERET HOTEL CAIRNS CUP OPEN Handicap

Rail position: True Entire Course.

Race Direction  $\, \rightarrow \,$ 