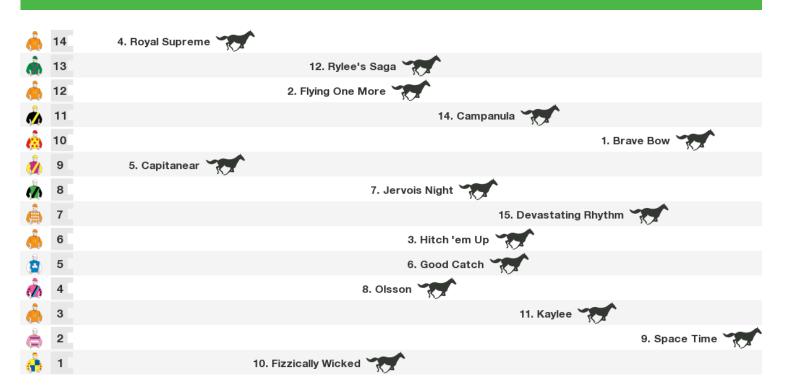

# 2100m RACE 8 RED BERET HOTEL CAIRNS CUP OPEN Handicap

Rail position: True Entire Course.

Race Direction  $\, \rightarrow \,$ 