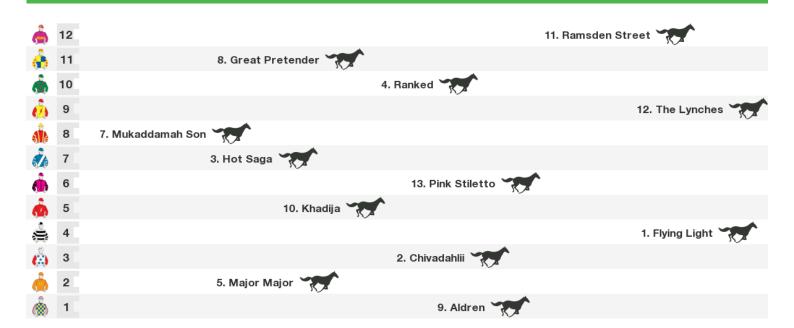

#### 1400m RACE 6 OCEANA WALK ARCADE Class 3 Plate

Rail position: True Entire Course.

Race Direction →