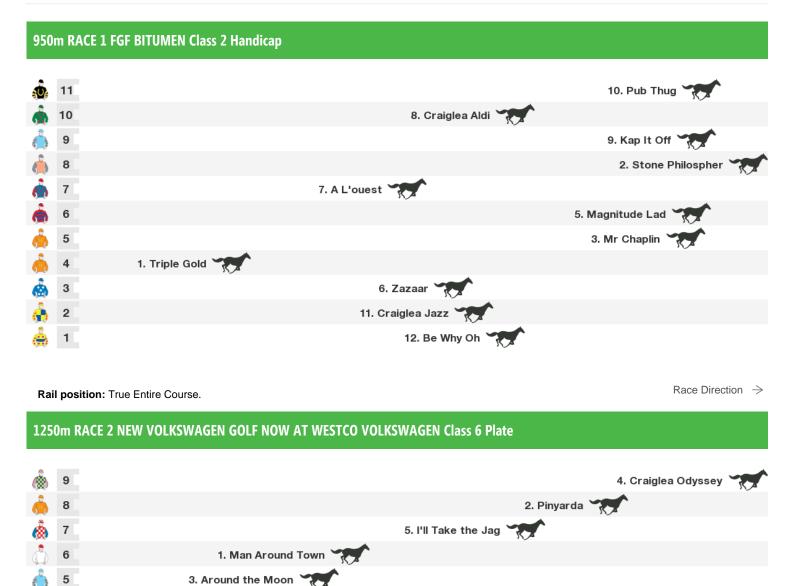

# 950m RACE 7 BABINDA ELECTRICS LIGHTNING OPEN QUALITY Handicap

Rail position: True Entire Course.

Race Direction →