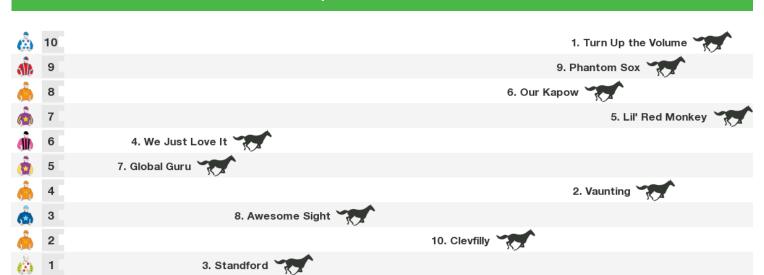

# 1600m RACE 4 CSF INDUSTRIES BenchMark 60 Handicap

Rail position: True Entire Course.

Race Direction  $\rightarrow$ 