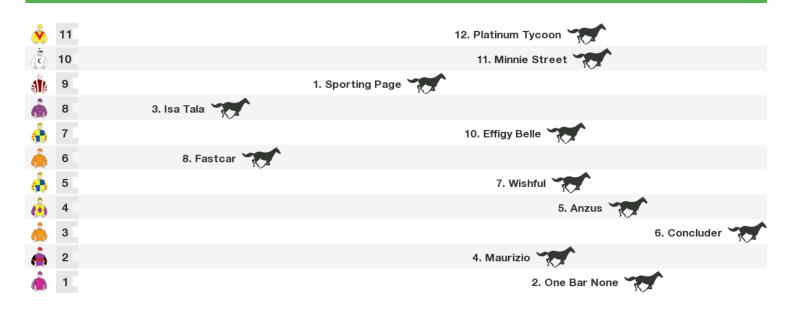

# 950m RACE 7 BABINDA ELECTRICS LIGHTNING OPEN QUALITY Handicap

Rail position: True Entire Course.

Race Direction →