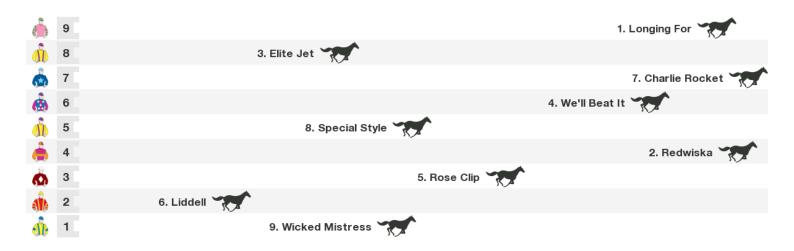

# 1250m RACE 3 PLASTER METAL CLADDING QTIS Three-Years-Old Handicap

Rail position: True Entire Course.

Race Direction →