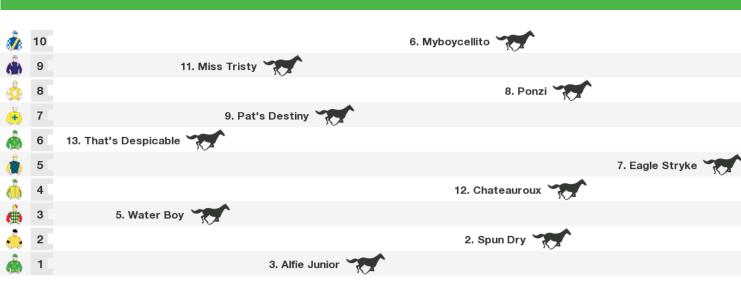

# **Casino Speedmaps**

### Saturday 12th August 2017

**1900m RACE 1 BOB SMALL BRIDLE BENCHMARK 59 HANDICAP** 

| ŵ  | 7 | 7. So            | ound World             |
|----|---|------------------|------------------------|
|    | 6 | 4. Light Motion  |                        |
| ٩  | 5 |                  | 9. Democrat Queen      |
| Ġ. | 4 |                  | 5. Chantilly Chateau 📉 |
| 6  | 3 | 8. Red Bohemia 🥣 |                        |
|    |   |                  | 1. Prince Albert       |
|    | 1 | 6. Cantillate `  |                        |

Race Direction  $\rightarrow$ 

Rail position: True

**1000m RACE 2 AJEST SECURITY MAIDEN PLATE** 

|            | 12 | 7. Marsco              |                    |
|------------|----|------------------------|--------------------|
| <u>,</u>   | 11 |                        | 1. Dewey Blues     |
| ŵ          | 10 | 3. Spud                |                    |
| ŵ          | 9  |                        | 9. Princess Devine |
| si.        | 8  |                        | 2. Porn Star Pete  |
| <u>رته</u> | 7  | 4. Wicked Wiki         |                    |
|            | 6  |                        | 5. Bonny Brie      |
| à          | 5  |                        | 6. Kawana Viva 😙   |
| *          | 4  |                        | 8. Mind Thief      |
| è          | 3  | 11. Smoothie Two       |                    |
| à          | 2  | 10. Sleeping Satellite |                    |
|            | 1  | 12. Splash Headline 🦅  |                    |