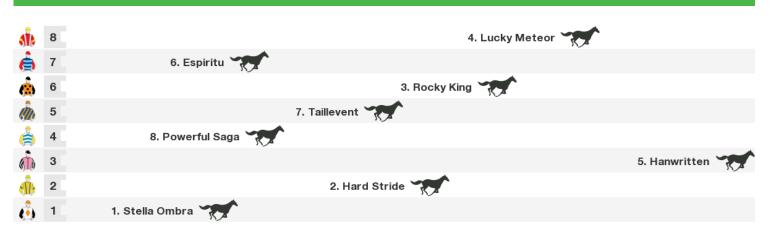

## 1640m RACE 5 MCINTYRE CENTRE RIDING FOR DISABLED BenchMark 75 Handicap

| •             |    |                    |
|---------------|----|--------------------|
| à             | 14 | 17. Rogali         |
| è<br>è        | 13 | 10. Kubis          |
| ê             | 12 | 6. Cashing Up      |
| ٩             | 11 | 7. Biantic         |
| ۲             | 10 | 11. Meet And Greet |
| <u>ی</u><br>ک | 9  | 9. Know How        |
|               | 8  | 4. Sagamama        |
| Ô             | 7  | 12. Really Reilly  |
| ٠             | 6  | 1. Hollywood Bound |
| ١             | 5  | 5. Bettabet Red    |
| 쵫             | 4  | 14. Winning Accord |
| m             | 3  | 20. Seeking Asylum |
| <b></b>       |    | 19. Sharpamal      |
|               |    | 15. Snapper        |