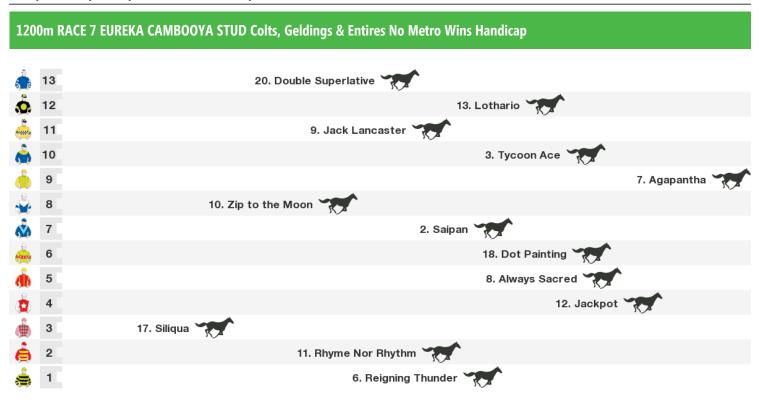

| 1200m RACE 9 GOLLAN RACING Fillies & Mares No Metro Wins Handicap |         |                      |                     |  |  |  |  |  |
|-------------------------------------------------------------------|---------|----------------------|---------------------|--|--|--|--|--|
|                                                                   | 12      | 16. Magic Diamond    |                     |  |  |  |  |  |
|                                                                   | 11      | 17. Temujin's Queen  |                     |  |  |  |  |  |
|                                                                   | 10<br>9 |                      | 9. Final Zero       |  |  |  |  |  |
| ٨                                                                 | 9       | 15. All That Is      |                     |  |  |  |  |  |
| ٨                                                                 | 8       | 13. Jadedfox         |                     |  |  |  |  |  |
| â                                                                 | 7       | 8. Capetown Hussey 🏹 |                     |  |  |  |  |  |
| ý)<br>🔅                                                           | 6       | 19. Of the Day       |                     |  |  |  |  |  |
|                                                                   | 5       | 5. Sorority Sister   |                     |  |  |  |  |  |
| à                                                                 | 4       |                      | 2. Destined for War |  |  |  |  |  |
| 2000<br>2000<br>2000<br>2000<br>2000<br>2000<br>2000<br>200       | 3       | 4. Magnus Cor        |                     |  |  |  |  |  |
| ١                                                                 | 2       | 11. Bel Selene       |                     |  |  |  |  |  |
| sî,                                                               | 1       | 1. Star of Night     |                     |  |  |  |  |  |
|                                                                   |         |                      |                     |  |  |  |  |  |
| Rail position: +6 metres Entire Course Race Direction             |         |                      |                     |  |  |  |  |  |