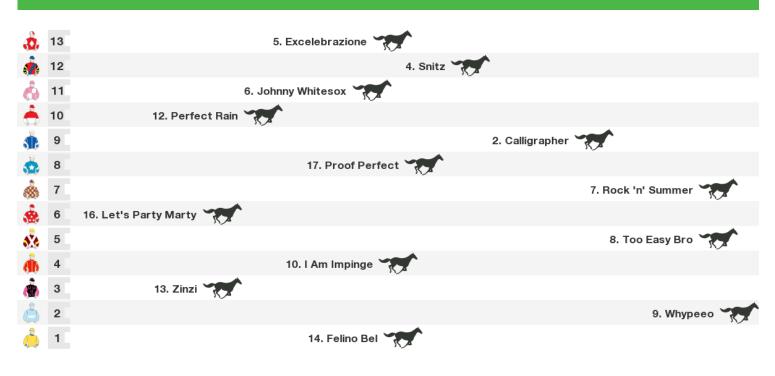

| 1200m RACE 9 GOLLAN RACING Fillies & Mares No Metro Wins Handicap |         |                      |                     |  |  |  |  |  |
|-------------------------------------------------------------------|---------|----------------------|---------------------|--|--|--|--|--|
|                                                                   | 12      | 16. Magic Diamond    |                     |  |  |  |  |  |
|                                                                   | 11      | 17. Temujin's Queen  |                     |  |  |  |  |  |
|                                                                   | 10<br>9 |                      | 9. Final Zero       |  |  |  |  |  |
| ٨                                                                 | 9       | 15. All That Is      |                     |  |  |  |  |  |
| ٨                                                                 | 8       | 13. Jadedfox         |                     |  |  |  |  |  |
| â                                                                 | 7       | 8. Capetown Hussey 🏹 |                     |  |  |  |  |  |
| ý)<br>🔅                                                           | 6       | 19. Of the Day       |                     |  |  |  |  |  |
|                                                                   | 5       | 5. Sorority Sister   |                     |  |  |  |  |  |
| à                                                                 | 4       |                      | 2. Destined for War |  |  |  |  |  |
| 2000<br>2000<br>2000<br>2000<br>2000<br>2000<br>2000<br>200       | 3       | 4. Magnus Cor        |                     |  |  |  |  |  |
| ١                                                                 | 2       | 11. Bel Selene       |                     |  |  |  |  |  |
| sî,                                                               | 1       | 1. Star of Night     |                     |  |  |  |  |  |
|                                                                   |         |                      |                     |  |  |  |  |  |
| Rail position: +6 metres Entire Course Race Direction             |         |                      |                     |  |  |  |  |  |