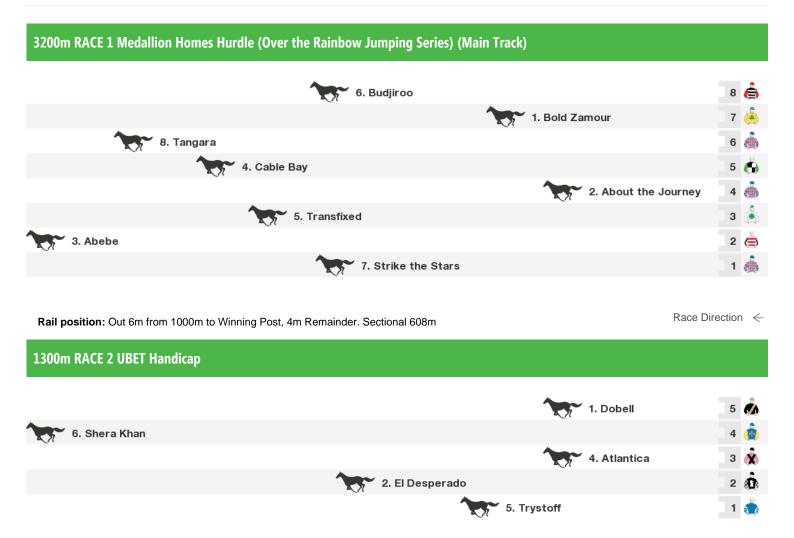

# **Morphettville Parks Speedmaps**

# Saturday 12th August 2017

Rail position: Out 6m from 1000m to Winning Post, 4m Remainder. Sectional 608m

#### 1250m RACE 3 Adelaide Galvanising Handicap

Rail position: Out 6m from 1000m to Winning Post, 4m Remainder. Sectional 608m

Race Direction ←

#### 1550m RACE 4 Irish Race Day - 2nd September Handicap

Rail position: Out 6m from 1000m to Winning Post, 4m Remainder. Sectional 608m