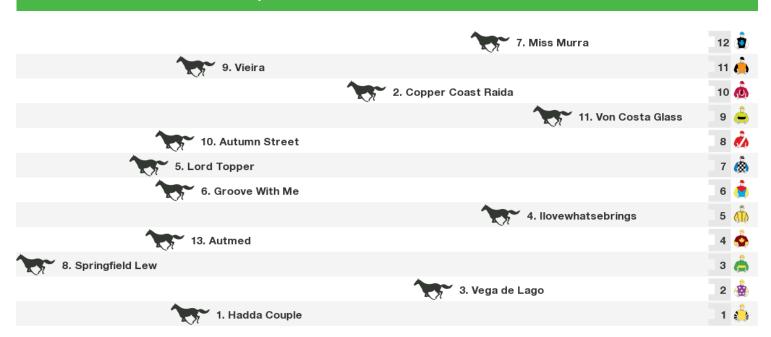

# 1300m RACE 8 Schweppes Handicap

| _                     |        |
|-----------------------|--------|
| 6. Justify That       | _ 11 🚓 |
| 5. Chamois Road       | 10 🌲   |
| 2. Little Akie        | 9 🍿    |
| 8. Redeem Bounty      | 8 🎪    |
| 10. Great Lane        | 7      |
| 9. Counter Spin       | 6 🧥    |
| 1. Go the Journey     | 5 🧥    |
| 4. Battle Brewing     |        |
| 11. Serenely Discreet | з 🦺    |
| 13. Have Plenty       | 2 🦣    |
| 7. Edgewood           | 1 🧓    |

Rail position: Out 6m from 1000m to Winning Post, 4m Remainder. Sectional 608m