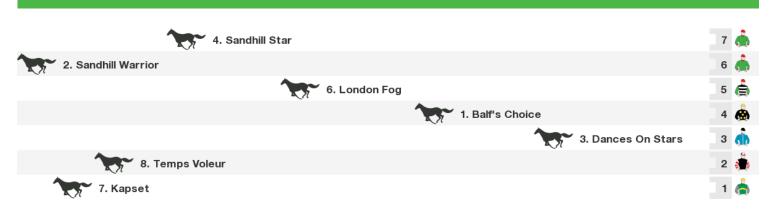

## 1400m RACE 6 Holdfast Insurance Handicap

 $\textbf{Rail position:} \ \, \text{Out 6m from 1000m to Winning Post, 4m Remainder. Sectional 608m}$ 

# 1000m RACE 7 James Boag's Premium Handicap

| 2. Sandhill Flash    |                    | 10 |          |
|----------------------|--------------------|----|----------|
| 4. Barood            |                    | 9  | ÷        |
|                      | 1. Brimarvi Prince | 8  |          |
| 7. Classy Jack       |                    | 7  | Ø/A      |
| 10. Sir Charleston   |                    | 6  | <b>Š</b> |
| 5. Penny for a Pound |                    | 5  | •        |
| 15. Ogunde           |                    | 4  | å        |
|                      | 14. Casque         | 3  |          |
| 9. Mystified         |                    | 2  | Ô        |
| 12. Super Rules      |                    | 1  | X        |
|                      |                    |    |          |