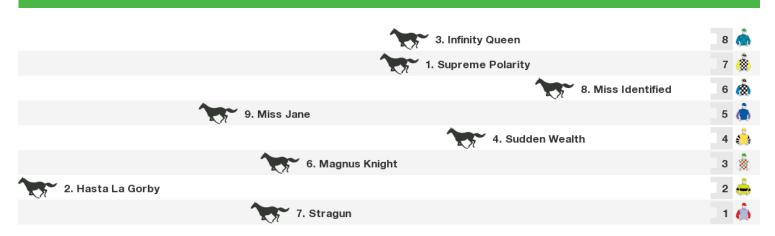

### 1950m RACE 5 Hughes Limousines Handicap

| 1. Allez Tara  |                  | 12   | Å |
|----------------|------------------|------|---|
|                | 8. Danouli       | 11 ( | 7 |
|                | 10. Kazoom       | 10 ( |   |
| <b>***</b>     | ng Door Reggie   | 9 (  |   |
|                | 3. Welcome Ned   | 8 (  | # |
|                | 9. Vintage Grove | 7 (  |   |
|                | 2. Eigelstein    | 6 (  |   |
|                | 7. Via Cavour    | 5    |   |
|                | 4. Celtic Prince | 4    |   |
|                | 11. Carak        | 3 (  |   |
|                | 12. Hippogriff   | 2 (  | ٨ |
| 5. The Willybe |                  | 1 (  |   |

Rail position: Out 6m from 1000m to Winning Post, 4m Remainder. Sectional 608m

Race Direction ←