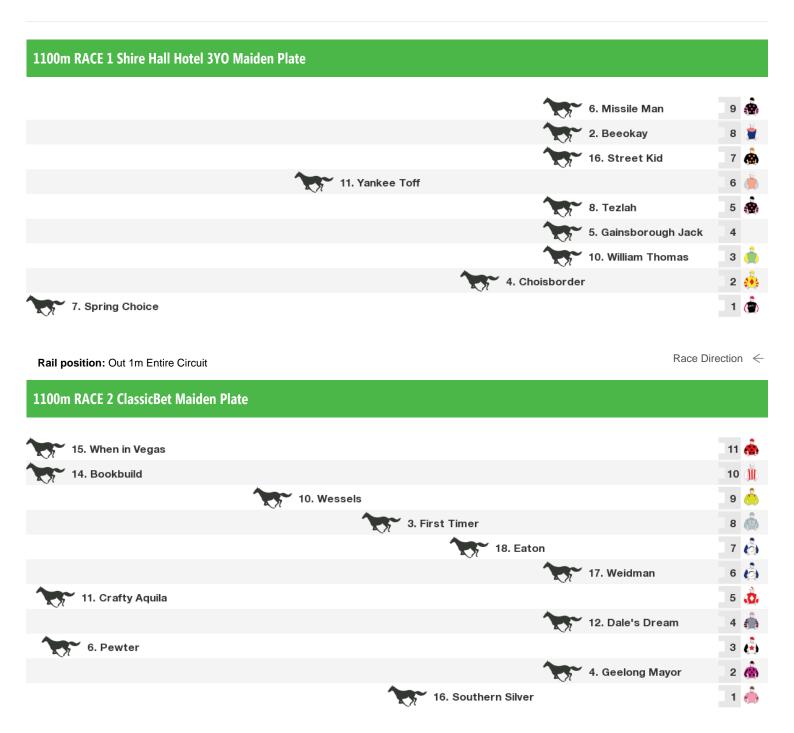

Rail position: Out 1m Entire Circuit

## 1300m RACE 3 Harvey Norman Ararat Maiden Plate

| 2. Duckworth Lewis    | 12 🦺 |
|-----------------------|------|
| 4. Liberty Lad        | 11 🧥 |
| 1. Bayside Luck       | 10 🔥 |
| 10. Trigger Point     | 9 🦚  |
| 5. Durin's Girl       | 8 🐧  |
| 7. Petronas           | 7 🚔  |
| 9. Speed Esprit       | 6 🎪  |
| 13. Teodora           | 5 🚖  |
| 6. Motown Charm       | 4    |
| 8. Shillalae Princess | 3 🔓  |
| 3. Hound Dog          | 2 🧥  |
| 11. Hostile Lily      | 1 🧔  |

Rail position: Out 1m Entire Circuit

Race Direction ←