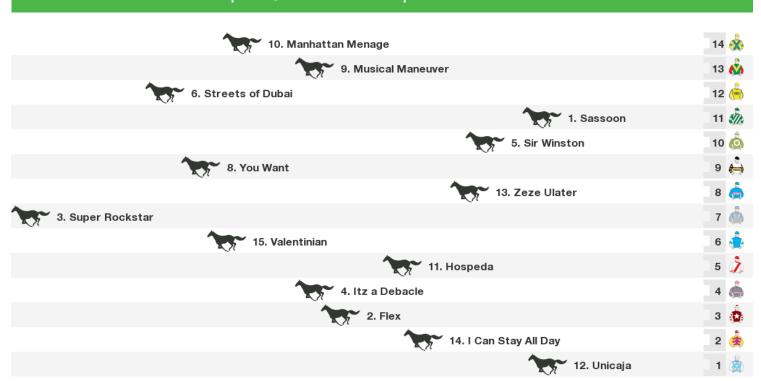

## 2000m RACE 5 Bakers Brew Ararat Maiden Plate

|                    | 6. Joseph             |                  | 12 |   |
|--------------------|-----------------------|------------------|----|---|
|                    | 4. Ca Plane           |                  | 11 |   |
|                    | 3. Bill the Conqueror |                  | 10 |   |
|                    | 18. Costano Mille     |                  | 9  | Ż |
|                    | 1. Allaboutattitude   |                  | 8  |   |
| 14. Valiant Spirit |                       |                  | 7  |   |
|                    | 16. Hyperm            | narionation      | 6  |   |
|                    | 5. Jimmie Jim         |                  | 5  | ۿ |
| 12. Marikoriko     |                       |                  | 4  | ٨ |
|                    | ^                     | 15. Regal Impact | 3  |   |
|                    | 8. Milwaukee Brave    |                  | 2  | å |
|                    |                       | 10. Corrs        | 1  |   |

Rail position: Out 1m Entire Circuit

Race Direction ←