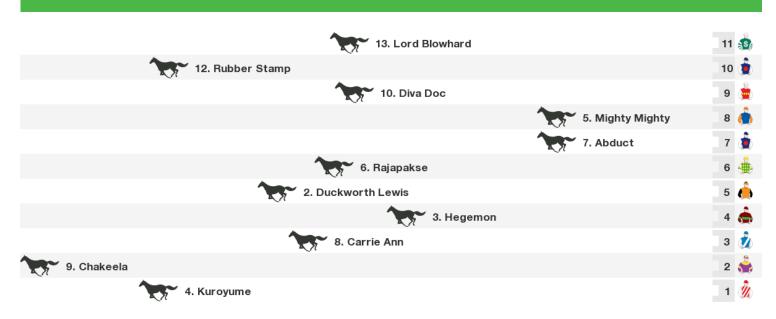

## 1100m RACE 4 Ladbrokes Maiden Plate

Rail position: True Entire Circuit

Race Direction ←

## 1980m RACE 5 Greater Shepparton City Council BM58 Handicap

Rail position: True Entire Circuit

Race Direction ←