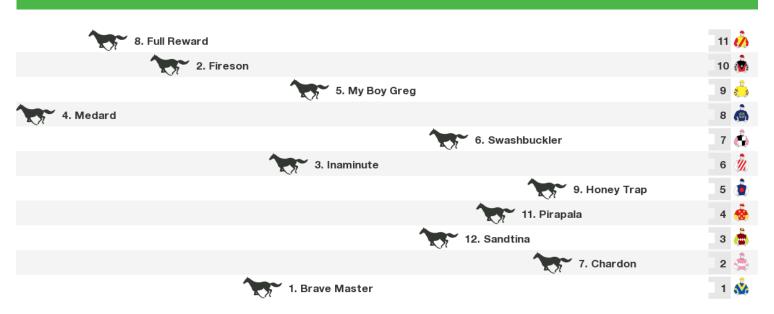

## 1600m RACE 6 Ladbrokes Cash Out BM58 Handicap

Rail position: True Entire Circuit

Race Direction  $\ \leftarrow$ 

## 1450m RACE 7 Barlens BM64 Handicap

|                 | 7. Her Command | 8 🏚           |
|-----------------|----------------|---------------|
|                 | 1. Fort        | hefunofit 7 🧥 |
| 9. Ecology      |                | 6 💩           |
|                 | 3. Lycka Till  | 5 🧥           |
| 2. Living Large |                | 4 🤷           |
| 6. Amortentia   |                | 3 🍂           |
| 10. Kinjulator  |                | 2 🤠           |
|                 | 8. Risin       | g Son 1 🧥     |

Rail position: True Entire Circuit

Race Direction  $\ \leftarrow$ 