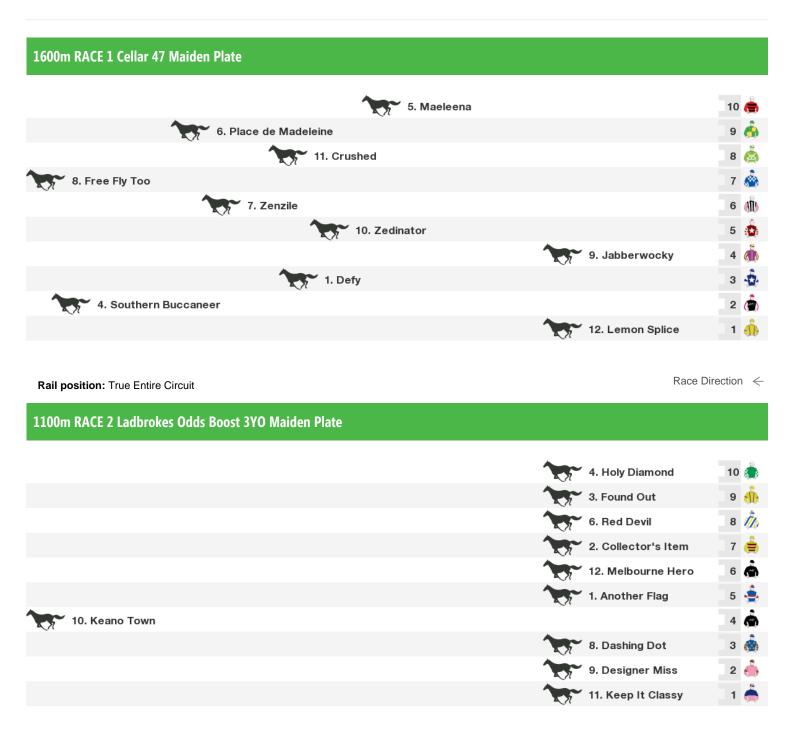

Rail position: True Entire Circuit

# **Tatura Speedmaps**

## Monday 16th October 2017

Tatura | Page 1

Race Direction ←

#### 1100m RACE 3 Ladbrokes Info Hub Maiden Plate

Rail position: True Entire Circuit

Race Direction ←