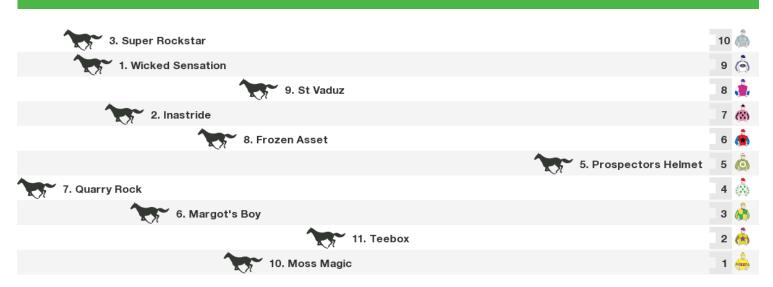

## 1100m RACE 8 Rushton Park C,G&E BM58 Handicap

Rail position: True Entire Circuit

Race Direction  $\ \leftarrow$ 