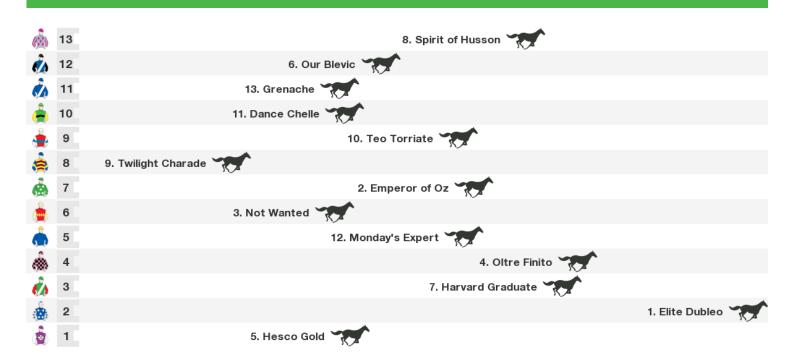

### 1600m RACE 8 WATSONS CARAVANS @ R.V'S BENCHMARK 55 HANDICAP

Rail position: True