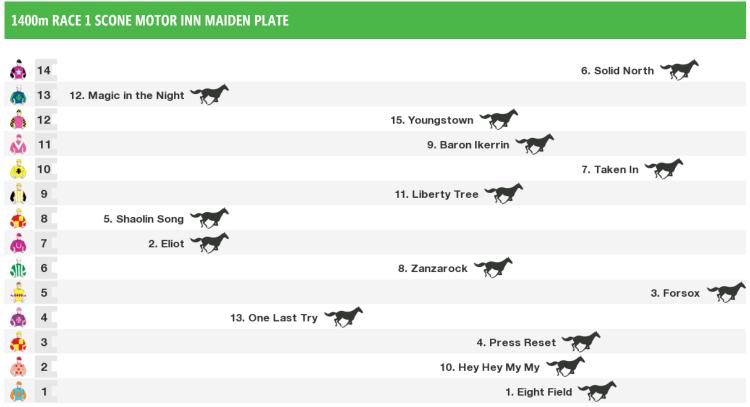

# Friday 15th December 2017

Rail position: True

Race Direction →

1300m RACE 2 GEOFF KING MOTORS 3YO MAIDEN PLATE

Rail position: True