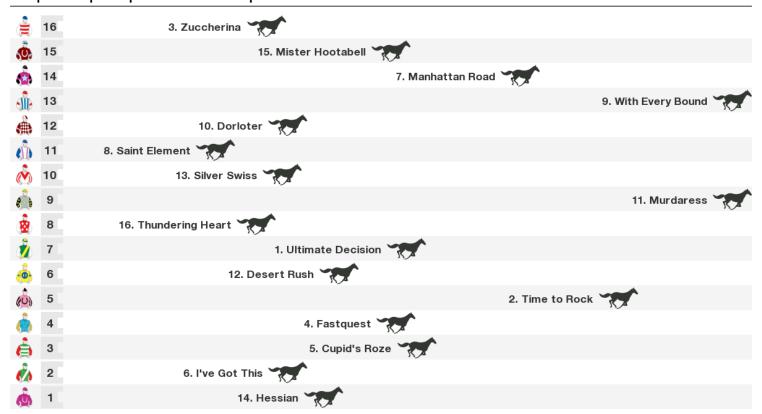

# **Coffs Harbour Speedmaps**

# Friday 15th December 2017



Rail position: True

Race Direction →

1300m RACE 2 GEOFF KING MOTORS 3YO MAIDEN PLATE



Rail position: True

#### 1000m RACE 3 COFFS HARBOUR OFFICE CHOICE MAIDEN HANDICAP



Rail position: True Race Direction  $\Rightarrow$ 

1000m RACE 4 CORFE CONCRETING & COFFS HARBOUR MINI MIX CLASS 2 PLATE



Rail position: True

# 1300m RACE 5 A.J PIPELINES CLASS 1 HANDICAP



Rail position: True

1400m RACE 6 COFFS HARBOUR HARDWOODS CLASS 3 HANDICAP (SCALED - 0.5KG)



Rail position: True Race Direction ightarrow

# 1200m RACE 7 THE COFFS HOTEL MEN OF LEAGUE CUP BENCHMARK 65 HANDICAP



Rail position: True

### 1600m RACE 8 WATSONS CARAVANS @ R.V'S BENCHMARK 55 HANDICAP



Rail position: True



# **Produced by Punters.com.au**

Punters.com.au is your ultimate racing website. Social networking, free form guides, odds comparison, betting deals, the latest news, photos and a revolutionary tipping system allowing punters to buy and sell their horse racing tips. Visit www.punters.com.au for more information.

# Love it, hate it, can't live without it? We'd love to hear from you: support@punters.com.au

© 2017 Punters Paradise Pty Ltd. If you're reading this copyright notice you're probably thinking of printing lots of copies. Go for it. Give a copy to your mates, your mum and some strangers at the TAB. We want people to have our free form guides. Just don't sell them, alter, change or reproduce parts of this form guide as it's strictly prohibited. While Punter