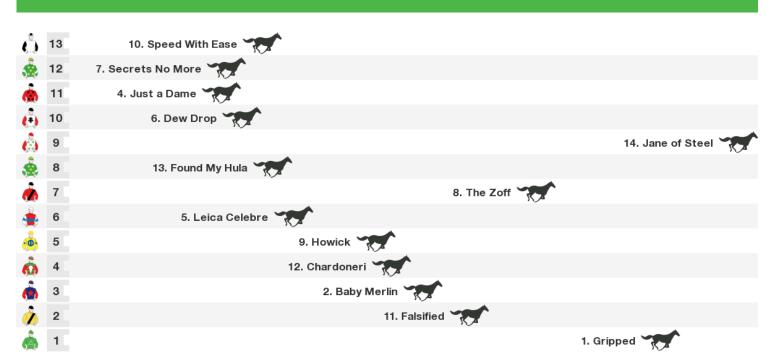

# 1300m RACE 5 A.J PIPELINES CLASS 1 HANDICAP

Rail position: True

1400m RACE 6 COFFS HARBOUR HARDWOODS CLASS 3 HANDICAP (SCALED - 0.5KG)

Rail position: True Race Direction ightarrow