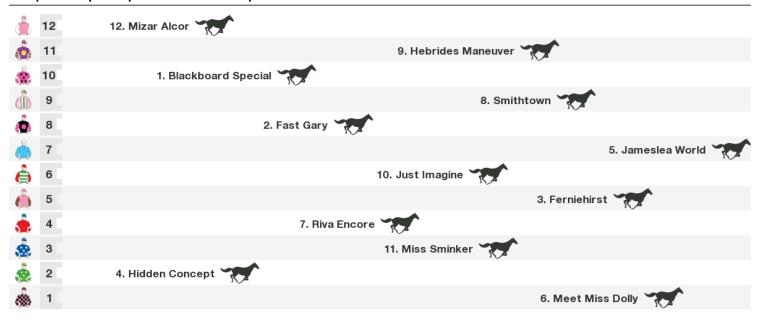

# 1200m RACE 7 THE COFFS HOTEL MEN OF LEAGUE CUP BENCHMARK 65 HANDICAP

Rail position: True