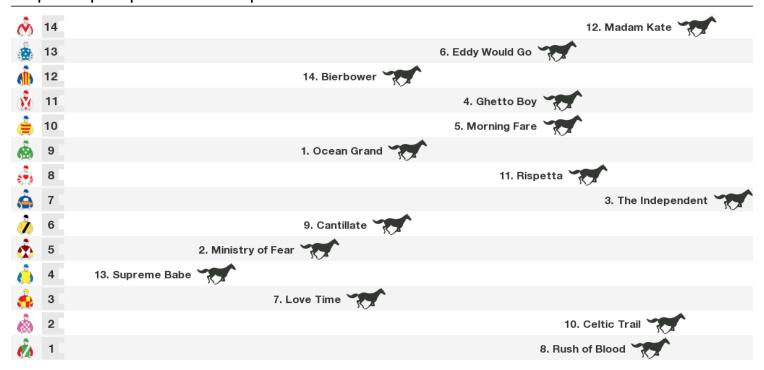

# 1200m RACE 7 THE COFFS HOTEL MEN OF LEAGUE CUP BENCHMARK 65 HANDICAP

Rail position: True