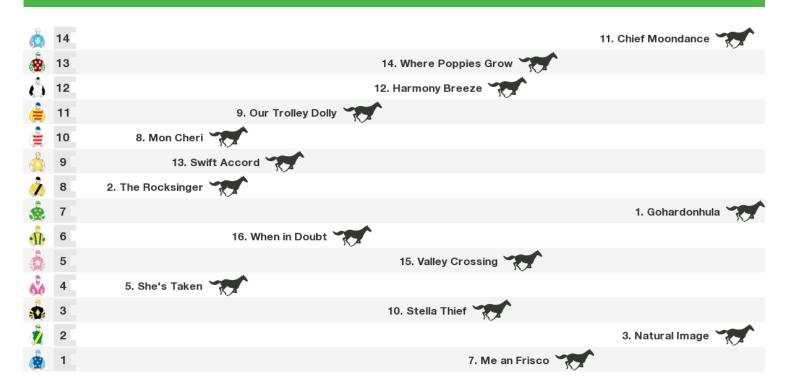

# 1300m RACE 5 A.J PIPELINES CLASS 1 HANDICAP

Rail position: True

1400m RACE 6 COFFS HARBOUR HARDWOODS CLASS 3 HANDICAP (SCALED - 0.5KG)

Rail position: True Race Direction ightarrow