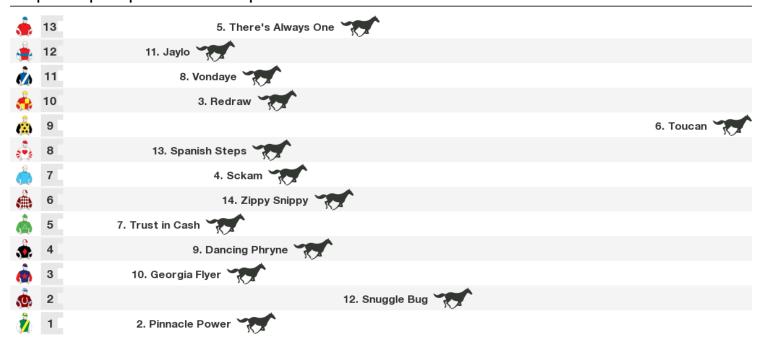

#### 1000m RACE 3 COFFS HARBOUR OFFICE CHOICE MAIDEN HANDICAP

Rail position: True Race Direction  $\Rightarrow$ 

1000m RACE 4 CORFE CONCRETING & COFFS HARBOUR MINI MIX CLASS 2 PLATE

Rail position: True