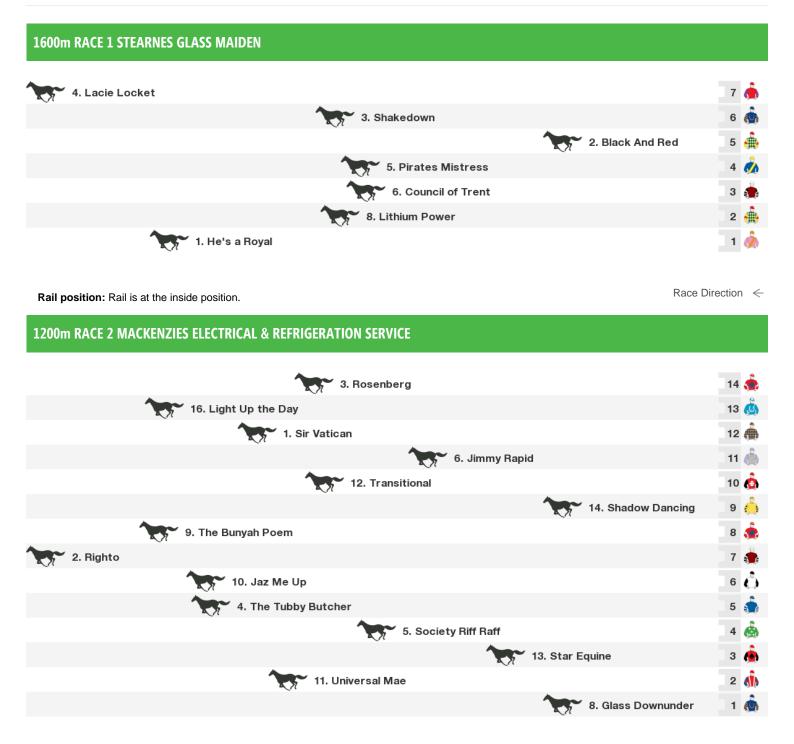

# **Esperance Bay Speedmaps**

# Friday 15th December 2017

Rail position: Rail is at the inside position.

Race Direction  $\ \leftarrow$ 