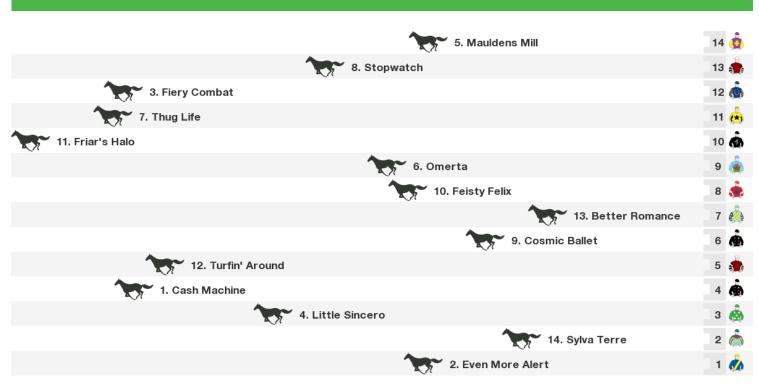

## 1400m RACE 3 BD PARTINGTON BUILDING CONTRACTORS PTY LTD HCP

Rail position: Rail is at the inside position.

Race Direction  $\ \leftarrow$ 