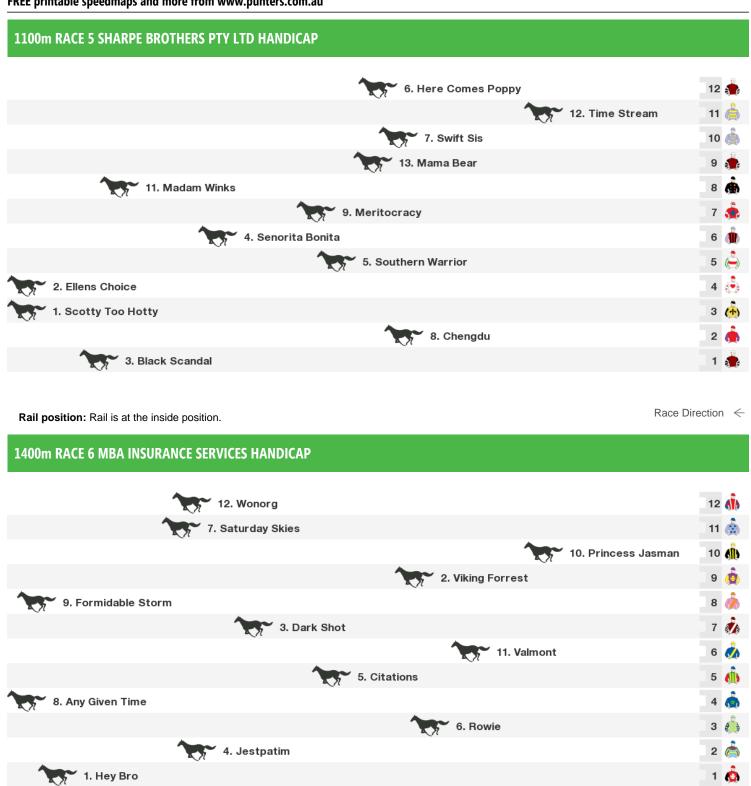

# 1100m RACE 4 AUSTRAL BRICKS METALLIX HANDICAP

Rail position: Rail is at the inside position.

Race Direction  $\ <$ 

Rail position: Rail is at the inside position.

Race Direction  $\leftarrow$ 

| 1600m RACE 7 BAY OF ISLES FURNITURE HANDICAP   |              |      |
|------------------------------------------------|--------------|------|
| 1. Get Round It                                | 1            | 1 💩  |
| 4. Indi Pacific                                | 1            | o 🧼  |
| 2. Heaven's Gate                               | S            | ə 🡼  |
| 5. Friar's Luck                                | ε            | з 🢑  |
| 9. Bjorn to Love                               | 7            | 7 🥼  |
| 6. Aluminize                                   | e            | 6 💩  |
| 7. Call to War                                 | 5            | 5 🧔  |
| 3. Ready to Fire                               | 4            | 4 🔬  |
| 11. Handled                                    | 3            | з 🏨  |
| 8. Celtic Wizard                               | 2            | 2 🍈  |
| 10. Bohemian Lass                              | 1            | 1 💩  |
|                                                |              |      |
| Rail position: Rail is at the inside position. | ace Directio | on ← |