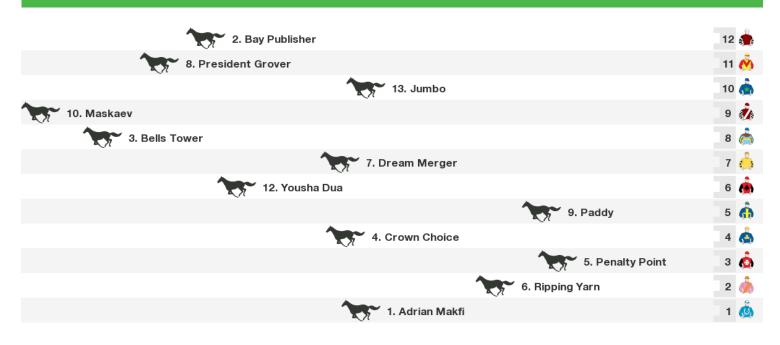

# 1100m RACE 4 AUSTRAL BRICKS METALLIX HANDICAP

Rail position: Rail is at the inside position.

Race Direction  $\ <$ 

Rail position: Rail is at the inside position.

Race Direction  $\leftarrow$ 

| 1600m RACE 7 BAY OF ISLES FURNITURE HANDICAP   |              |      |
|------------------------------------------------|--------------|------|
| 1. Get Round It                                | 1            | 1 💩  |
| 4. Indi Pacific                                | 1            | o 🧼  |
| 2. Heaven's Gate                               | S            | ə 🡼  |
| 5. Friar's Luck                                | ε            | з 🢑  |
| 9. Bjorn to Love                               | 7            | 7 🥼  |
| 6. Aluminize                                   | e            | 6 💩  |
| 7. Call to War                                 | 5            | 5 🧔  |
| 3. Ready to Fire                               | 4            | 4 🔬  |
| 11. Handled                                    | 3            | з 🏨  |
| 8. Celtic Wizard                               | 2            | 2 🍈  |
| 10. Bohemian Lass                              | 1            | 1 💩  |
|                                                |              |      |
| Rail position: Rail is at the inside position. | ace Directio | on ← |