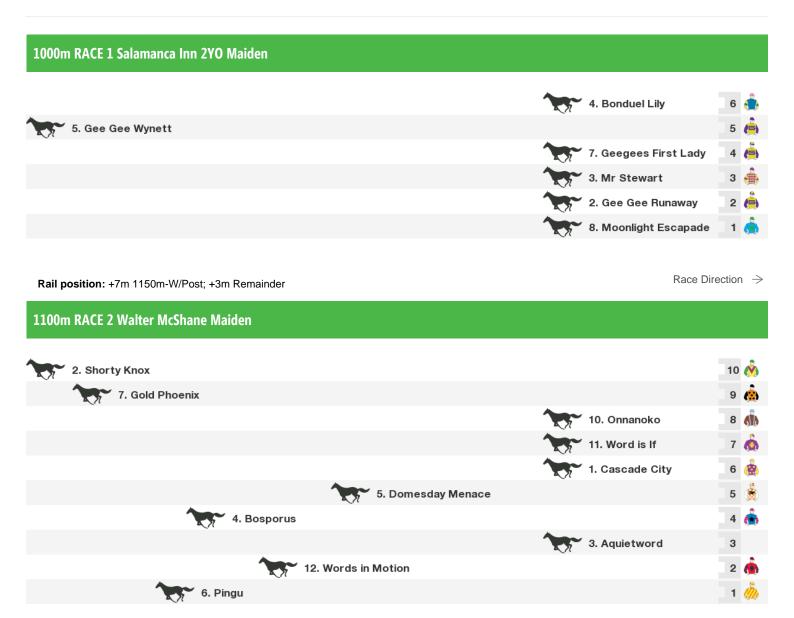

# 1400m RACE 3 Christine Crook Maiden

Rail position: +7m 1150m-W/Post; +3m Remainder

Race Direction →

# 1400m RACE 4 Signrite Benchmark 82 Hcp

|                    | 6. Merrick's Beauty | 7 🧑   |
|--------------------|---------------------|-------|
|                    | 8. Alsa Doll        | 6 🧥   |
| 4. Silver Bolt     |                     | 5 🤼   |
| 3. Valiant Warrior |                     | 4 🤼   |
| 7. Hyperbole       |                     | 3 🌦   |
| 5. Chillout        |                     | 2     |
| 2. Royal Island    |                     | _ 1 🥼 |

Rail position: +7m 1150m-W/Post; +3m Remainder

Race Direction  $\, \Rightarrow \,$ 