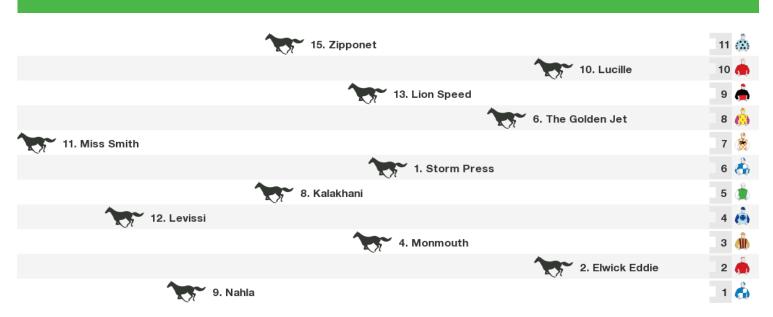

# 1400m RACE 5 Hobart Cup 11th February 2018 Benchmark 62 Hcp

|     |                 | 7. Piped Aboard     | 11 | 1 🔥      |
|-----|-----------------|---------------------|----|----------|
| THE | 13. Country Way |                     | 10 | o 🦚      |
|     |                 | 3. Solomon's Song   | 9  |          |
|     |                 | 12. Flying Geepee   | 8  | å        |
|     |                 | 11. Time Commands   | 7  | Ö        |
|     |                 | 4. Goodbye Lonesome | 6  | <b>W</b> |
|     | 1               | 5. Lady Jane        | 5  |          |
|     |                 | 2. Livermore        | 4  | allo     |
|     |                 | 1. Player One       | 3  |          |
|     |                 | 10. Datuk Zadragon  | 2  |          |
|     |                 | 9. Turtles Nest     | 1  |          |

Rail position: +7m 1150m-W/Post; +3m Remainder

Race Direction  $\, \rightarrow \,$ 