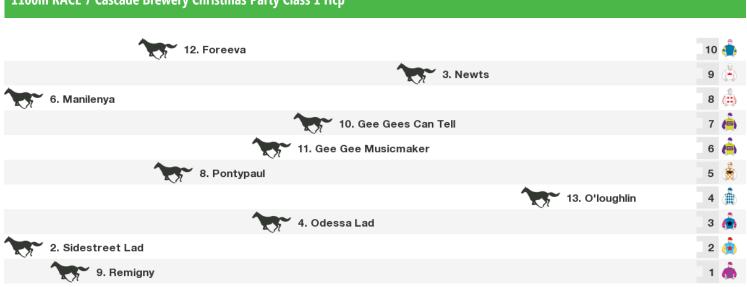

# 1100m RACE 7 Cascade Brewery Christmas Party Class 1 Hcp

Rail position: +7m 1150m-W/Post; +3m Remainder

Race Direction →