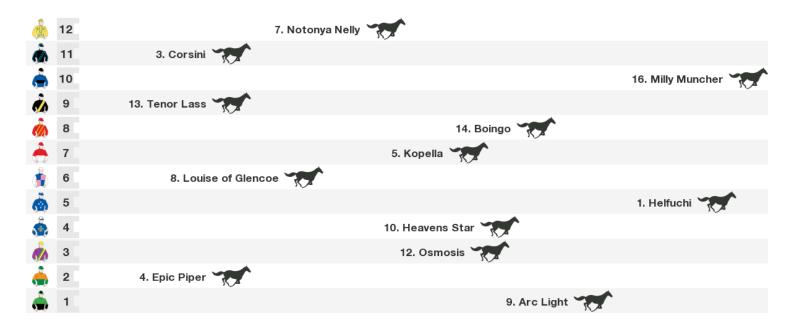

#### 2170m RACE 7 SAVCO VEGETATION SERVICES BenchMark 62 Handicap

Rail position: 4 metres Entire Course.

Race Direction →