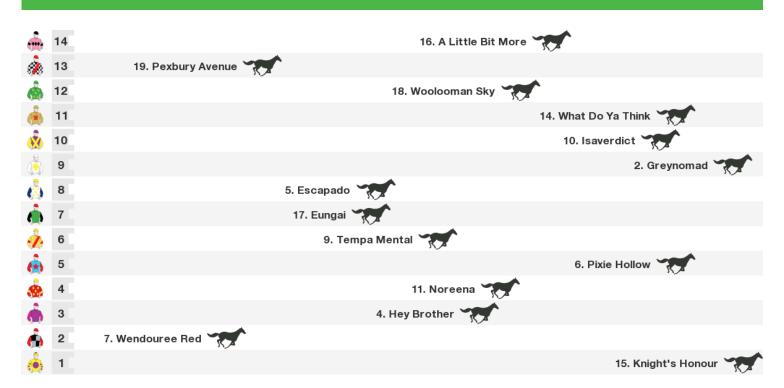

#### 1680m RACE 6 ROSE JENSEN KENT LAWYERS Maiden Handicap

Rail position: 4 metres Entire Course.

Race Direction →