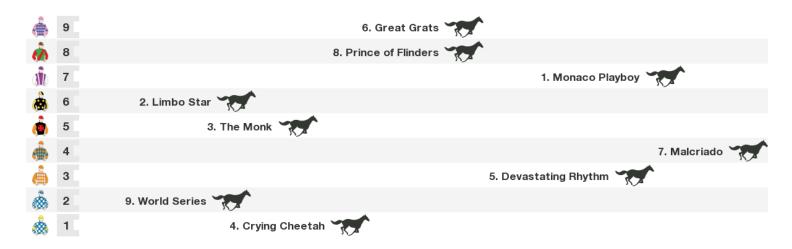

### 1200m RACE 4 FOURTHCHILD CAFÉ RESTAURANT Class 1 Handicap

Rail position: 4 metres Entire Course.

Race Direction  $\rightarrow$ 