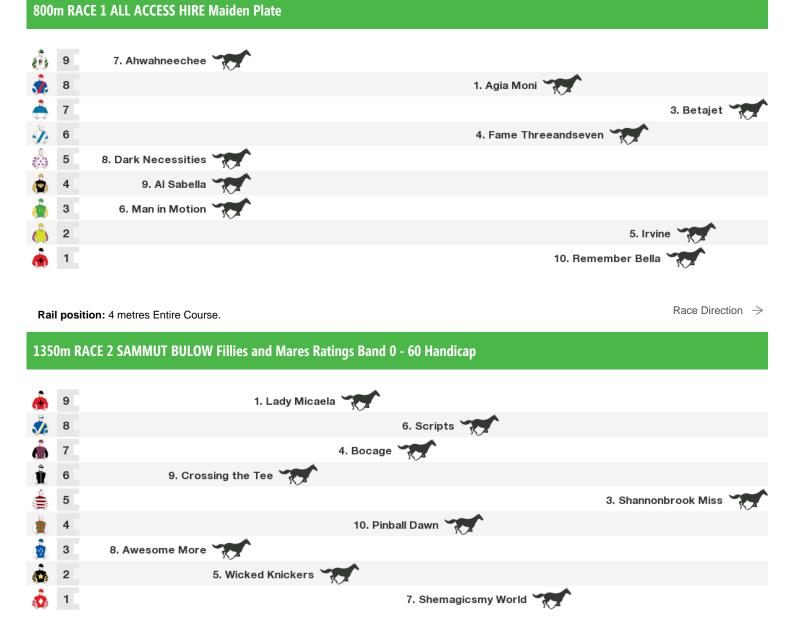

Rail position: 4 metres Entire Course.

#### 1350m RACE 3 REAL WAY PROPERTY CONSULTANTS C,G&E Ratings Band 0 - 60 Handicap

Rail position: 4 metres Entire Course.

Race Direction →