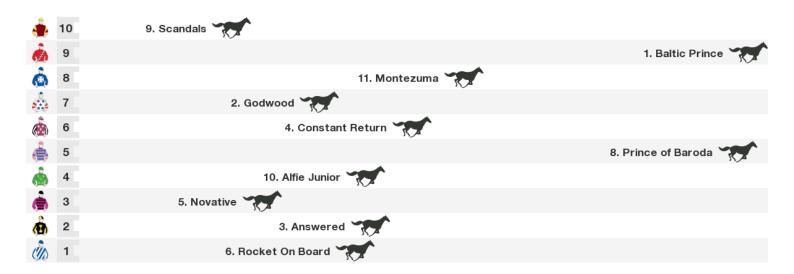

#### 2170m RACE 7 SAVCO VEGETATION SERVICES BenchMark 62 Handicap

Rail position: 4 metres Entire Course.

Race Direction →