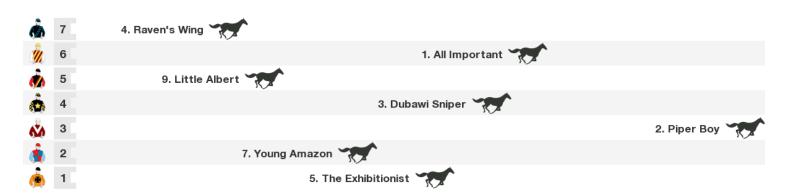

#### 1200m RACE 5 HAPPY 12 MONTHS MARRIED GEORGINA DAVIS QTIS 3-Y-O Fillies Maiden Hcp

Rail position: 4 metres Entire Course.

Race Direction →