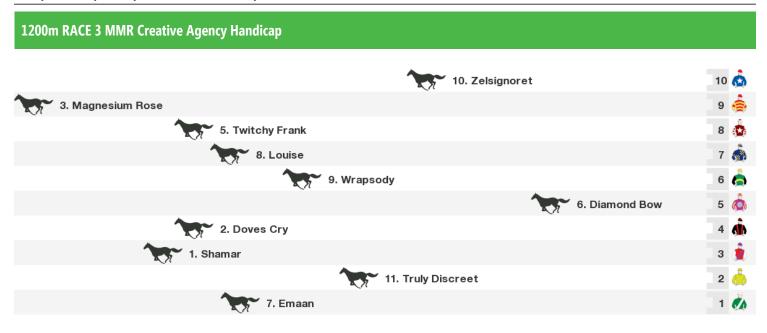

#### Rail position: Out 6m Entire Circuit

Race Direction  $\leftarrow$ 

1600m RACE 4 Local Roadways Handicap

| 1. Lamborghini     | 11 | (Å  |
|--------------------|----|-----|
| 2. Savanero        | 10 | o 📩 |
| 5. Zagaya          | 9  | È   |
| 9. Shauquin        | 8  |     |
| 3. Un de Sceaux    | 7  | ۲   |
| 11. So Splendid    | 6  | è   |
| 10. Silent General | 5  | ŵ   |
| 7. Tenappy Ladies  | 4  | â   |
| 8. Ascot Red       | 3  |     |
| 6. Our Mallee Hoff | 2  | ٢   |
| 4. Mr Churchill    | 1  | ò   |