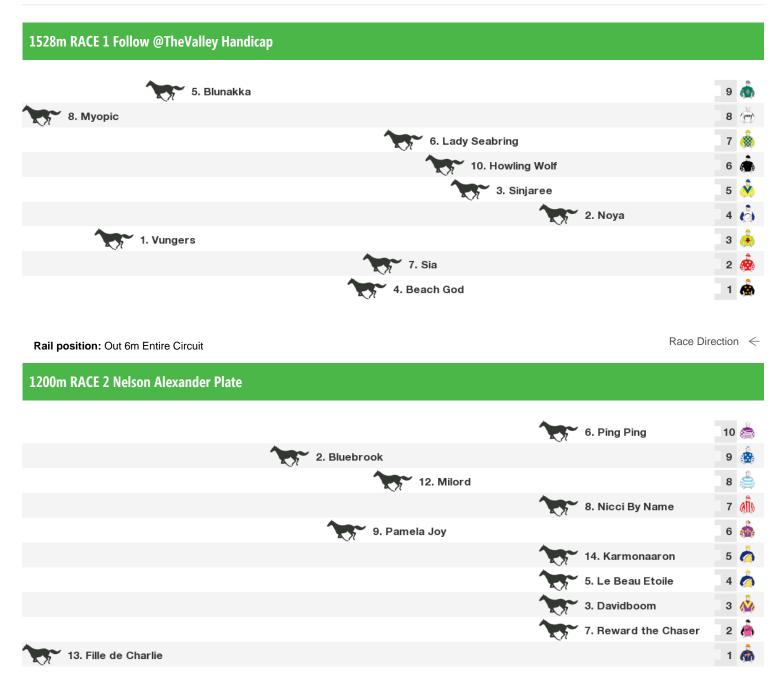

# **Moonee Valley Speedmaps**

## Friday 15th December 2017

Rail position: Out 6m Entire Circuit

Race Direction  $\ \leftarrow$ 