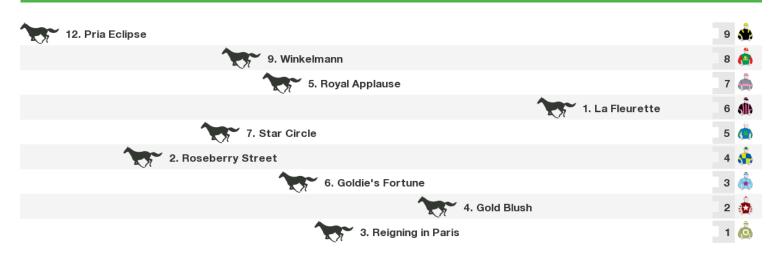

#### Rail position: Out 6m Entire Circuit

1600m RACE 8 Bertocchi Christmas Masterpiece Handicap

Rail position: Out 6m Entire Circuit

Race Direction ←