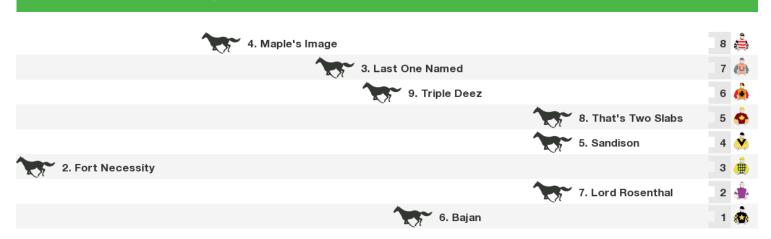

#### **1600m RACE 4 Hughes Limousines Maiden Plate**

| 6. Indian Mo |                      | 9 | ŵ |
|--------------|----------------------|---|---|
|              | 10. Royalargo        | 8 |   |
|              | 7. Bridgy Lass       | 7 |   |
|              | 11. Shrouded in Mist | 6 | 2 |
|              | 2. Barshonti         | 5 | * |
|              | 5. Mr Jazz Man       | 4 |   |
|              | 3. Exalted Kanga     | 3 |   |
|              | 9. Sixteen Again     | 2 |   |
|              | 8. Electrum          | 1 |   |