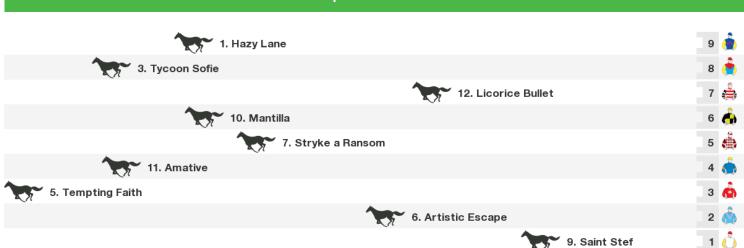

## 1050m RACE 5 Medallion Homes Benchmark 60 Hcp

| 8. Wilander Princess |                     | 11 |          |
|----------------------|---------------------|----|----------|
|                      | 9. Manhattan Prince | 10 |          |
|                      | 2. Two Odd Sox      | 9  | å        |
| 11. Star Player      |                     | 8  | *        |
| 10. Brimarvi Gold    |                     | 7  |          |
|                      | 7. Atlantis Bar     | 6  | 6%       |
| 5. Yurilla           |                     | 5  |          |
| 3. Familja           |                     | 4  | •        |
| 4. Wich              | ked Affair          | 3  | ٨        |
|                      | 1. Swiss Design     | 2  |          |
| 6. Flip              | o de Gloire         | 1  | <b>*</b> |