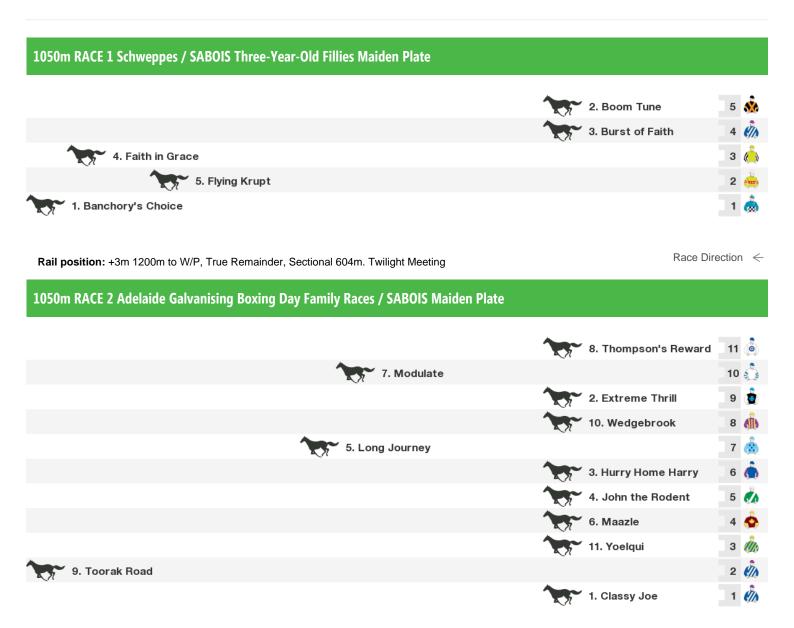

#### 1200m RACE 3 Holdfast Insurance / SABOIS Maiden Plate

Rail position: +3m 1200m to W/P, True Remainder, Sectional 604m. Twilight Meeting

Race Direction ←