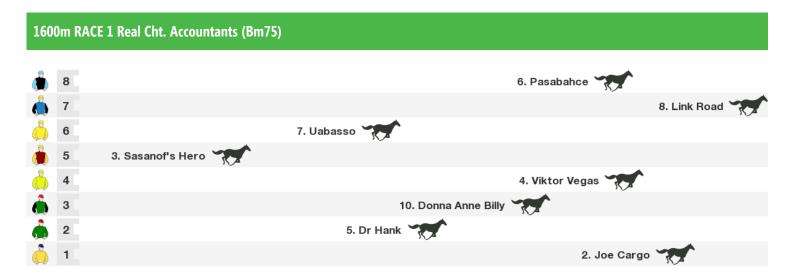

#### 1400m RACE 7 Kiwifruit Investments Ltd-Bm70

Rail position: Out 5.5m

Race 8 Kiwi Bus Builders Mdn: Sorry, not enough data to create a speedmap.