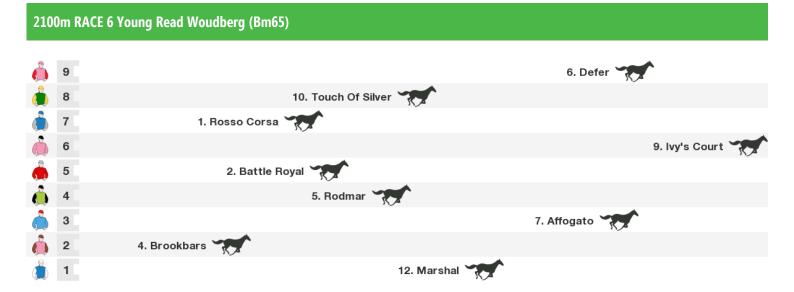

# **Tauranga Speedmaps**

# Friday 15th December 2017



Rail position: Out 5.5m

Race 2 Icon Security Systems Mdn: Sorry, not enough data to create a speedmap.

Race 3 Rejthar Law Mdn: Sorry, not enough data to create a speedmap.

Race 4 Vision Fresh Mdn: Sorry, not enough data to create a speedmap.

Race 5 St Patrick's Day 17/3 Mdn: Sorry, not enough data to create a speedmap.



Rail position: Out 5.5m

#### 1400m RACE 7 Kiwifruit Investments Ltd-Bm70



Rail position: Out 5.5m

Race 8 Kiwi Bus Builders Mdn: Sorry, not enough data to create a speedmap.

## 1600m RACE 9 Sunlive (Bm65)



Rail position: Out 5.5m



### **Produced by Punters.com.au**

Punters.com.au is your ultimate racing website. Social networking, free form guides, odds comparison, betting deals, the latest news, photos and a revolutionary tipping system allowing punters to buy and sell their horse racing tips. Visit www.punters.com.au for more information.

#### Love it, hate it, can't live without it? We'd love to hear from you: support@punters.com.au

© 2017 Punters Paradise Pty Ltd. If you're reading this copyright notice you're probably thinking of printing lots of copies. Go for it. Give a