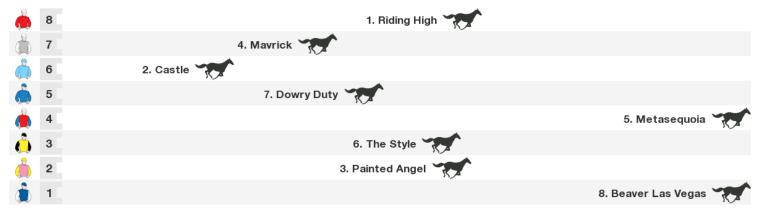

### 1500m RACE 5 Mk Fitness (Bm70)

Race 6 Carefree Stables Mdn: Sorry, not enough data to create a speedmap.