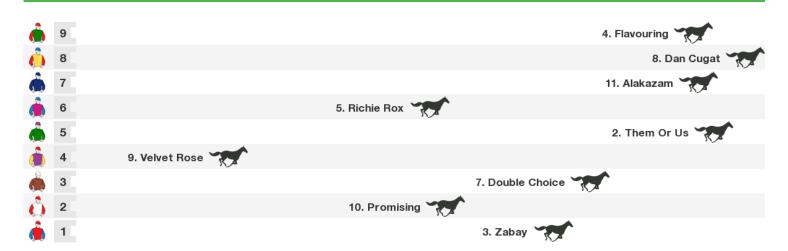

#### 1400m RACE 7 Wild Animal Control Ltd-Bm65

Rail position: True Race Direction  $\Rightarrow$ 

Race 8 Nzb Insurance Pearl Series Mdn: Sorry, not enough data to create a speedmap.