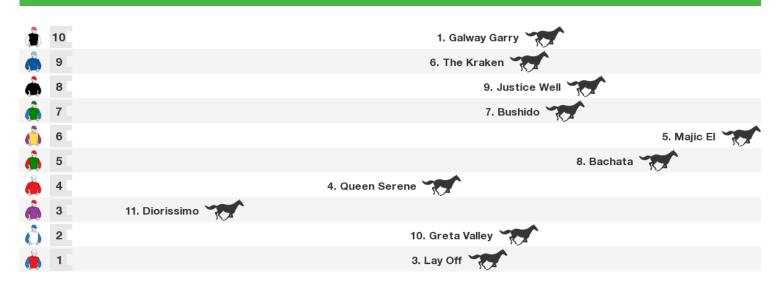

#### 1400m RACE 7 Wild Animal Control Ltd-Bm65

Rail position: True Race Direction  $\Rightarrow$ 

Race 8 Nzb Insurance Pearl Series Mdn: Sorry, not enough data to create a speedmap.