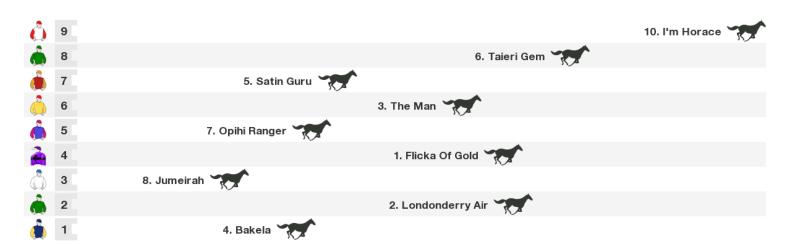

## 1600m RACE 9 Merry Christmas Dunedin Mdn

Rail position: True Race Direction  $\Rightarrow$ 