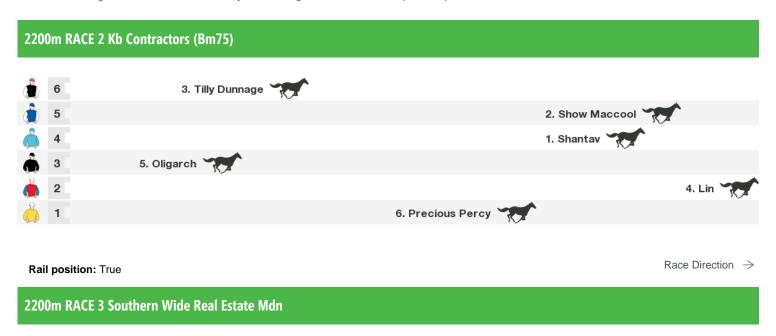

#### 1200m RACE 4 Dunedin Print (Bm60)

Rail position: True Race Direction  $\Rightarrow$ 