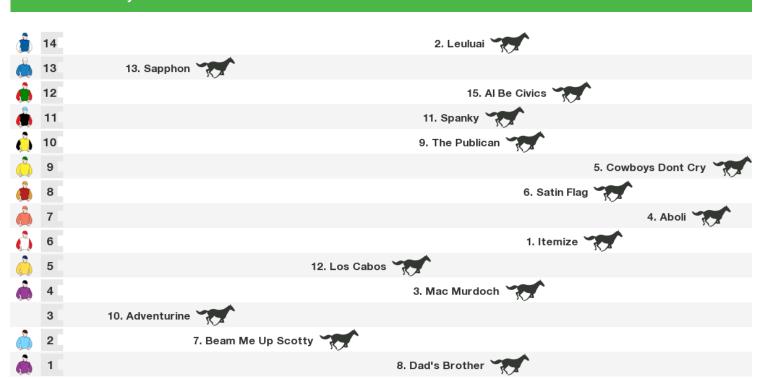

## 1600m RACE 9 Merry Christmas Dunedin Mdn

Rail position: True Race Direction  $\Rightarrow$ 