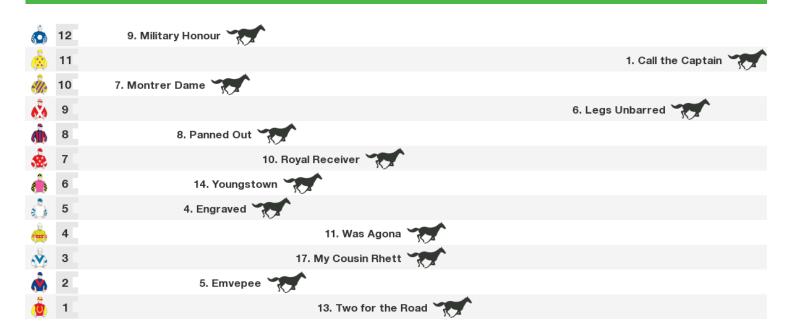

8 7

7. Ausbred Trump

# **Ballina Speedmaps**

# Friday 19th January 2018



Rail position: True

12. Tan Tat Wish

1. Benjamin

15. Steppin' Out

17. Wicked Heights 🌂

4. Pole Volter

13. Corsini

9. Caldera Girl

#### 1300m RACE 3 KOALA FARMS MAIDEN HANDICAP



Rail position: True Race Direction  $\Rightarrow$ 

# 1400m RACE 4 SKY CENTRAL CLASS 2 HANDICAP(SCALED -1.0KG)



Rail position: True

#### 1000m RACE 5 PARADISE FM CLASS 1 HANDICAP (SCALED - 0.5KG)



Rail position: True Race Direction ightarrow

# 1000m RACE 6 SPILL THE BEANS @ AQUIS FARM BENCHMARK 60 HANDICAP



Rail position: True Race Direction ightarrow

#### 1400m RACE 7 TURSA JANUARY HANDICAP



Rail position: True Race Direction  $\Rightarrow$ 

# 1600m RACE 8 SLIPWAY HOTEL BENCHMARK 58 HANDICAP



Rail position: True



#### **Produced by Punters.com.au**

Punters.com.au is your ultimate racing website. Social networking, free form guides, odds comparison, betting deals, the latest news, photos and a revolutionary tipping system allowing punters to buy and sell their horse racing tips. Visit www.punters.com.au for more information.

## Love it, hate it, can't live without it? We'd love to hear from you: support@punters.com.au

© 2018 Punters Paradise Pty Ltd. If you're reading this copyright notice you're probably thinking of printing lots of copies. Go for it. Give a copy to your mates, your mum and some strangers at the TAB. We want people to have our free form guides. Just don't sell them, alter, change or reproduce parts of this form guide as it's strictly prohibited. While Pu