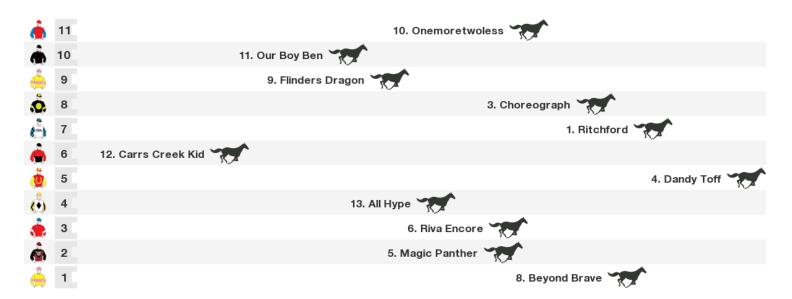

#### 1000m RACE 5 PARADISE FM CLASS 1 HANDICAP (SCALED - 0.5KG)

Rail position: True Race Direction ightarrow