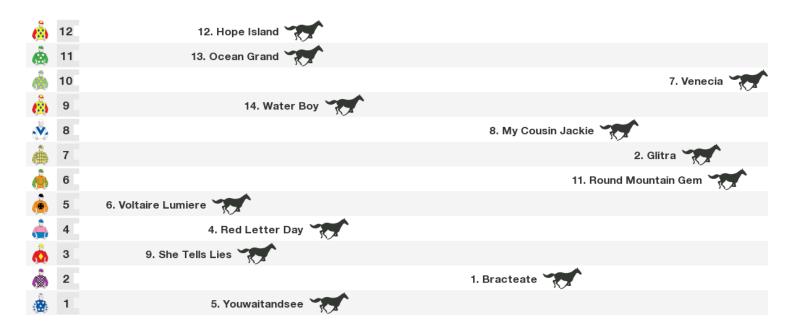

#### 1400m RACE 7 TURSA JANUARY HANDICAP

Rail position: True Race Direction  $\Rightarrow$ 