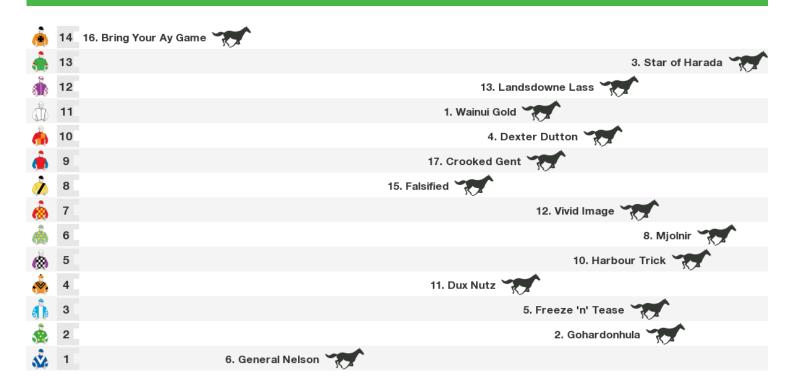

8 7

7. Ausbred Trump

# **Ballina Speedmaps**

# Friday 19th January 2018



Rail position: True

12. Tan Tat Wish

1. Benjamin

15. Steppin' Out

17. Wicked Heights 🌂

4. Pole Volter

13. Corsini

9. Caldera Girl

#### 1300m RACE 3 KOALA FARMS MAIDEN HANDICAP



Rail position: True Race Direction  $\Rightarrow$ 

# 1400m RACE 4 SKY CENTRAL CLASS 2 HANDICAP(SCALED -1.0KG)



Rail position: True

#### 1000m RACE 5 PARADISE FM CLASS 1 HANDICAP (SCALED - 0.5KG)



Rail position: True Race Direction ightarrow

# 1000m RACE 6 SPILL THE BEANS @ AQUIS FARM BENCHMARK 60 HANDICAP



Rail position: True Race Direction ightarrow

#### 1400m RACE 7 TURSA JANUARY HANDICAP



Rail position: True Race Direction  $\Rightarrow$ 

# 1600m RACE 8 SLIPWAY HOTEL BENCHMARK 58 HANDICAP



Rail position: True



#### **Produced by Punters.com.au**

Punters.com.au is your ultimate racing website. Social networking, free form guides, odds comparison, betting deals, the latest news, photos and a revolutionary tipping system allowing punters to buy and sell their horse racing tips. Visit www.punters.com.au for more information.

## Love it, hate it, can't live without it? We'd love to hear from you: support@punters.com.au

© 2018 Punters Paradise Pty Ltd. If you're readin