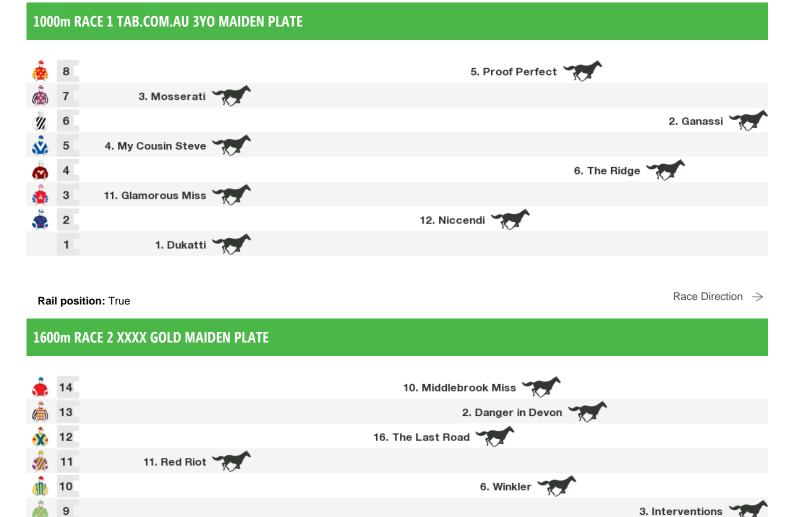

#### 1300m RACE 3 KOALA FARMS MAIDEN HANDICAP

Rail position: True Race Direction  $\Rightarrow$ 