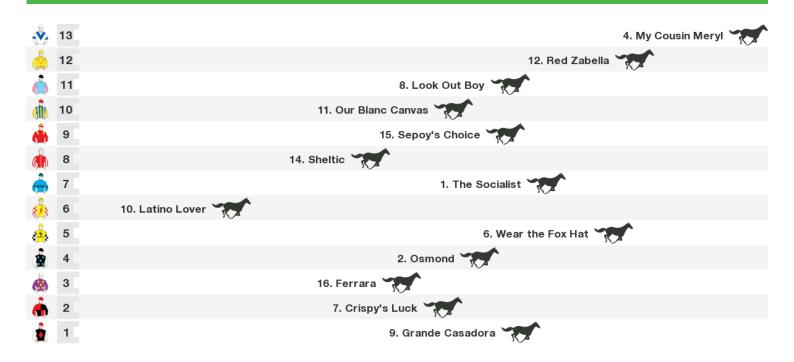

8 7

7. Ausbred Trump

# **Ballina Speedmaps**

# Friday 19th January 2018



Rail position: True

12. Tan Tat Wish

1. Benjamin

15. Steppin' Out

17. Wicked Heights 🌂

4. Pole Volter

13. Corsini

9. Caldera Girl

#### 1300m RACE 3 KOALA FARMS MAIDEN HANDICAP



Rail position: True Race Direction  $\Rightarrow$ 

# 1400m RACE 4 SKY CENTRAL CLASS 2 HANDICAP(SCALED -1.0KG)



Rail position: True

#### 1000m RACE 5 PARADISE FM CLASS 1 HANDICAP (SCALED - 0.5KG)



Rail position: True Race Direction ightarrow

# 1000m RACE 6 SPILL THE BEANS @ AQUIS FARM BENCHMARK 60 HANDICAP



Rail position: True Race Direction ightarrow

#### 1400m RACE 7 TURSA JANUARY HANDICAP



Rail position: True Race Direction  $\Rightarrow$ 

# 1600m RACE 8 SLIPWAY HOTEL BENCHMARK 58 HANDICAP



Rail position: True



#### **Produced by Punters.com.au**

Punters.com.au is your ultimate racing website. Social networking, free form guides, odds comparison, betting deals, the latest news, photos and a revolutionary tipping system allowing punters to buy and sell their horse raci