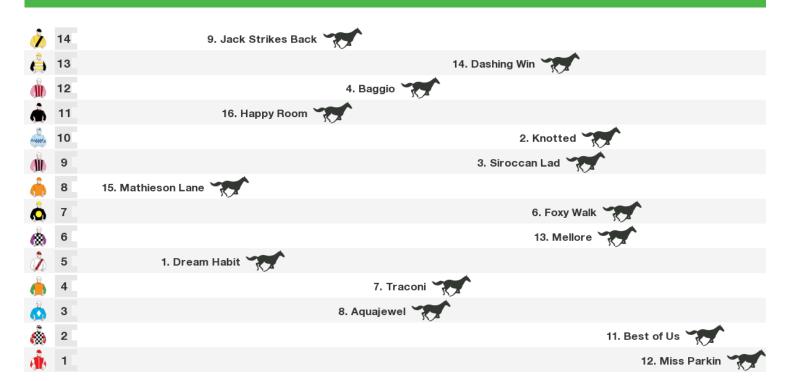

# 1000m RACE 6 SPILL THE BEANS @ AQUIS FARM BENCHMARK 60 HANDICAP

Rail position: True Race Direction ightarrow