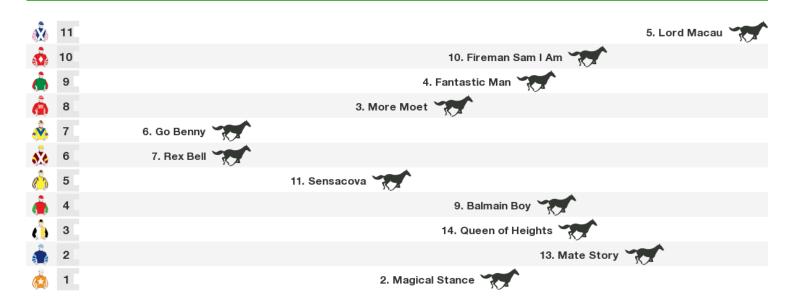

#### 1550m RACE 7 SCHWEPPES EVENING STAR

Rail position: +3m Entire Circuit

Race Direction →