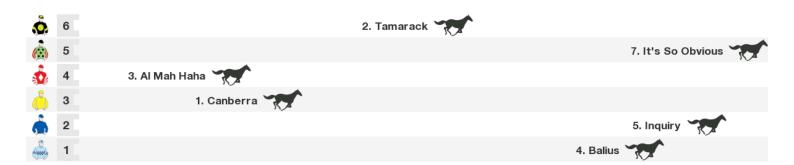

#### 1550m RACE 7 SCHWEPPES EVENING STAR

Rail position: +3m Entire Circuit

Race Direction →