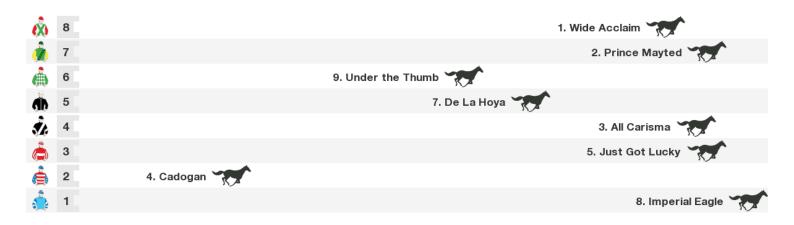

#### 1900m RACE 8 BOOK ATC SUMMER HOSPITALITY TODAY HANDICAP

Rail position: +3m Entire Circuit

Race Direction →