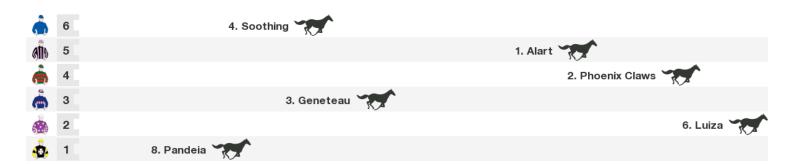

# 1100m RACE 5 WIN \$10K CASH AT CANTERBURY NIGHTS HANDICAP

Rail position: +3m Entire Circuit