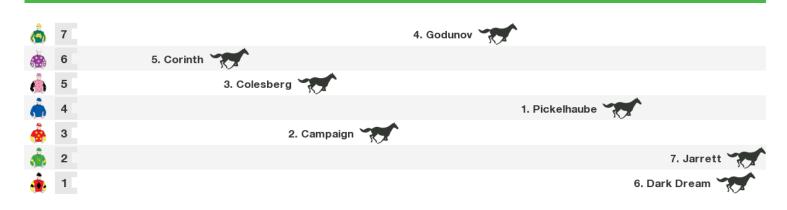

#### 1100m RACE 6 TAB REWARDS HANDICAP

Rail position: +3m Entire Circuit Race Direction  $\Rightarrow$ 