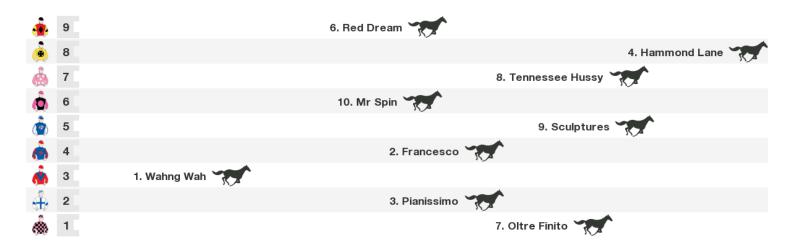

#### 1100m RACE 6 TAB REWARDS HANDICAP

Rail position: +3m Entire Circuit Race Direction  $\Rightarrow$ 