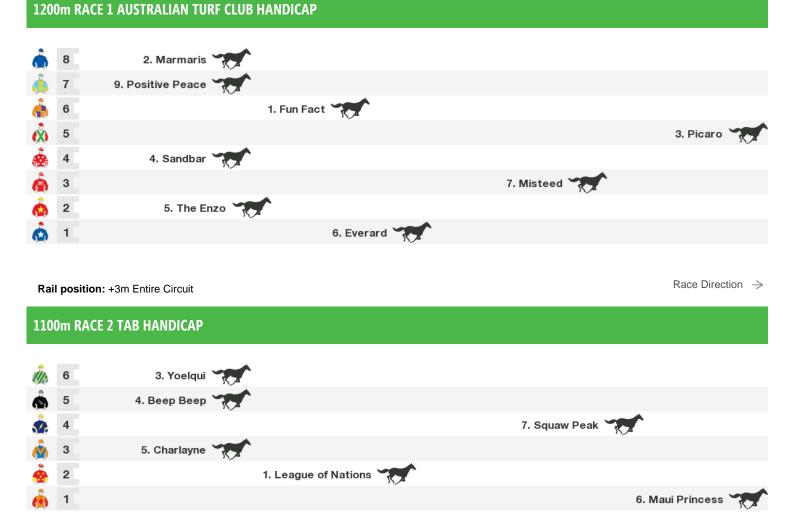

Rail position: +3m Entire Circuit

# **Canterbury Park Speedmaps**

# Friday 19th January 2018

Race Direction →

# 1900m RACE 3 #THERACES HANDICAP

Rail position: +3m Entire Circuit

Race Direction  $\rightarrow$ 