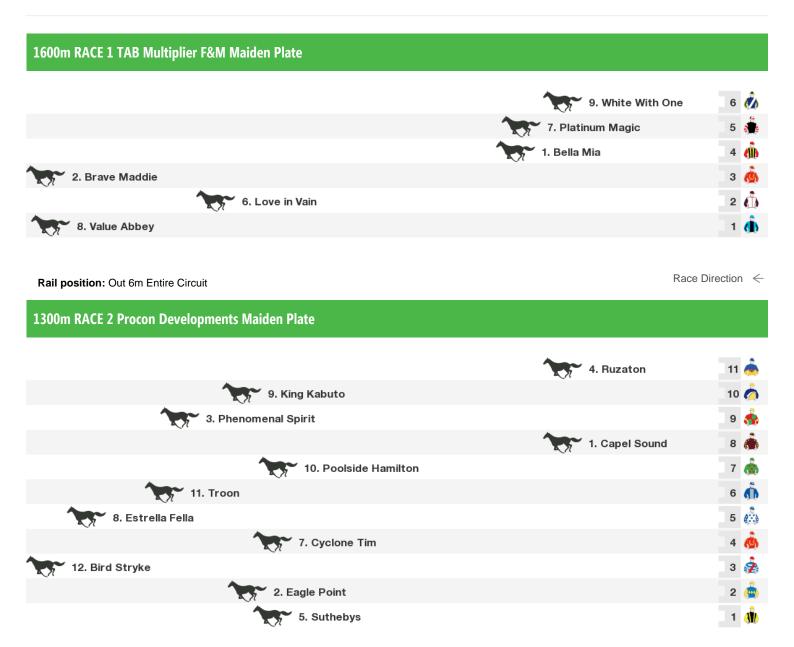

# **Cranbourne Speedmaps**

## Friday 19th January 2018

Rail position: Out 6m Entire Circuit

Race Direction ←

#### 1400m RACE 3 R & C Asphalt 3YO Fillies Maiden Plate

Rail position: Out 6m Entire Circuit