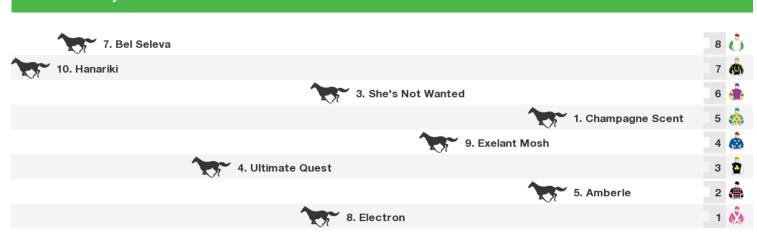

#### 1000m RACE 4 MyPunter.com F&M Maiden Plate

Rail position: Out 6m Entire Circuit