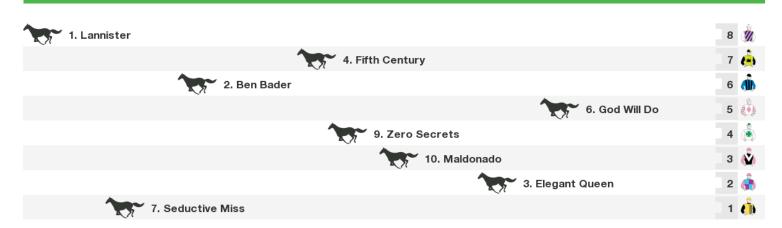

## 1500m RACE 8 NZB Karaka2018 BM64 Handicap

Rail position: Out 6m Entire Circuit