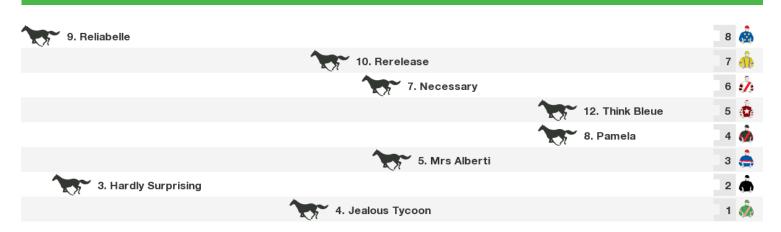

## 1000m RACE 5 gavelhouse.com Tour of Victoria Sprint Series Heat 3

|                       |                  | 5. Don't Doubt Marley | 7 |   |
|-----------------------|------------------|-----------------------|---|---|
| 2. Count the Interest |                  |                       | 6 | Ô |
|                       | 6. Wrecking Ball |                       | 5 | û |
| 1. Belwazi            |                  |                       | 4 |   |
|                       | 4. Terindah      |                       | 3 |   |
|                       |                  | 3. Rockets Red Glare  | 2 |   |
|                       | 8. Educate       |                       | 1 | Ż |

Rail position: Out 6m Entire Circuit

Race Direction ←