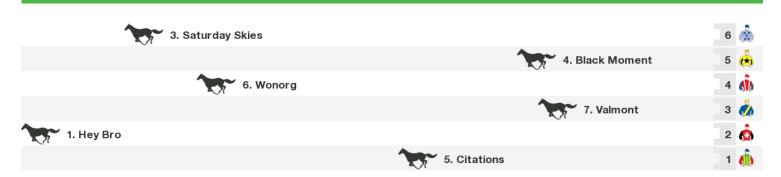

### 1400m RACE 4 CALTEX AUSTRALIA HANDICAP

|                 | 3. Someday One Day | 7   |
|-----------------|--------------------|-----|
|                 | 4. Adrian Makfi    | 6 🧔 |
| 1. On the Ropes |                    | 5 💍 |
| 5. Jestpatim    |                    | 4 🦂 |
| 2. Rhino Buster |                    | з 🦺 |
| 7. Modern Touch |                    | 2 🚔 |
| 6. Iron Jacket  |                    | 1 🧞 |