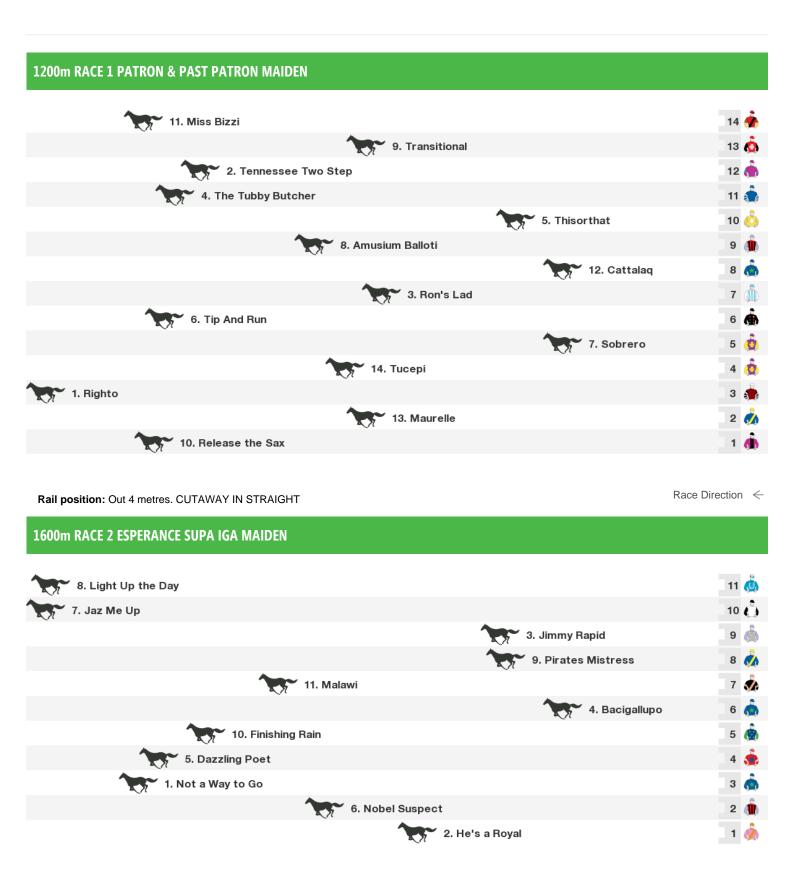

# **Esperance Bay Speedmaps**

# Friday 19th January 2018

Rail position: Out 4 metres. CUTAWAY IN STRAIGHT

Race Direction