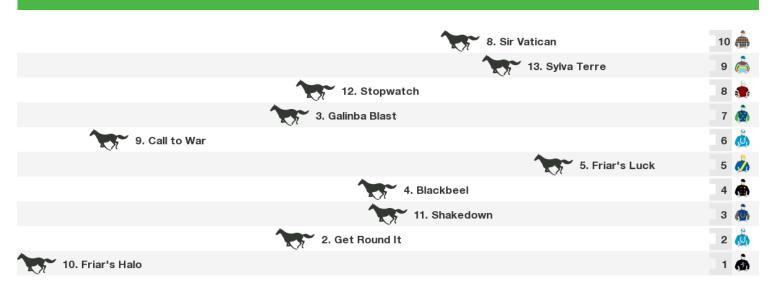

## 1400m RACE 5 RAYS CONTRACTING HANDICAP

| 13. Tiger Red      |                     | 13 🐧 |   |
|--------------------|---------------------|------|---|
|                    | 6. Universal Mae    | 12 🐧 | b |
|                    | 5. Princess Jasman  | 11 🐧 |   |
|                    | 11. Makuru          | 10 🐧 |   |
|                    | 10. Iron Maggie     | 9 🐧  |   |
| 7. Any Given Time  |                     | 8 🐧  |   |
|                    | 2. Mudlode          | 7 🍕  |   |
|                    | 9. Here Comes Poppy | 6 🧃  |   |
| 4. Cool Hand Clint |                     | 5 (  |   |
|                    | 1. Reunion Hill     | 4 🐧  |   |
|                    | 12. Rabasco         | 3 🐧  |   |
|                    | 3. Ripping Yarn     | 2 🐧  |   |
|                    | 8. Celtic Wizard    | 1 🐧  | þ |