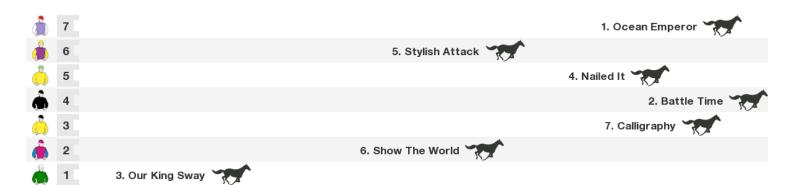

#### 1600m RACE 7 Charlotte + Dirk, Eves (Bm75)

Rail position: True Race Direction ightarrow