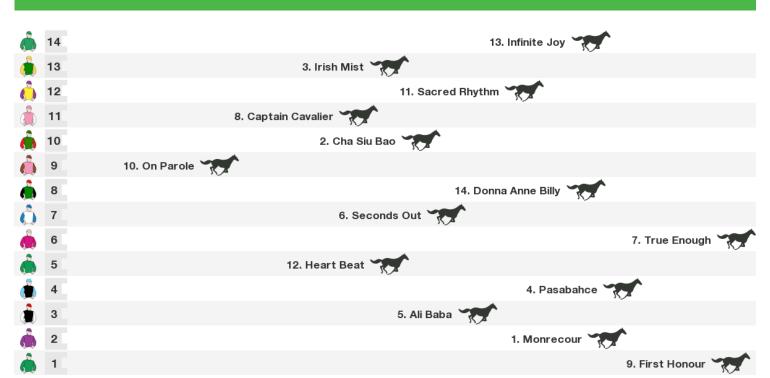

#### 1600m RACE 8 St Patrick's Day Races (Bm65)

|   | 14 | 15. Stephen Bond      |
|---|----|-----------------------|
|   | 13 | 12. Southern Princess |
| Ö | 12 | 13. Voler Pour Moi    |
|   | 11 | 8. Cool Tart          |
|   | 10 | 1. Light Shadow       |
|   | 9  | 18. Its A Kinda Magic |
|   | 8  | 3. Griffin            |
|   | 7  | 16. Chou Chou         |
| Ö | 6  | 4. Arundel            |
|   | 5  | 7. Time Alone         |
|   | 4  | 14. Thailand          |
|   | 3  | 17. Morrellmac        |
|   | 2  | 6. Motivation         |
|   | 1  | 10. Al Vandaam        |