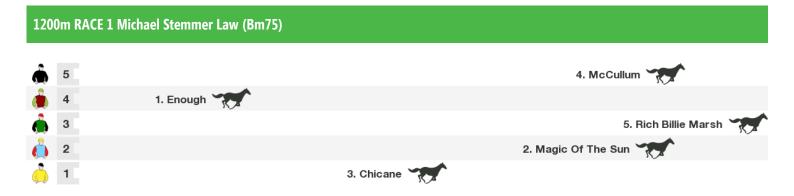

## 2100m RACE 4 Maurice Trapp Group (Bm85)

Rail position: True Race Direction  $\Rightarrow$ 