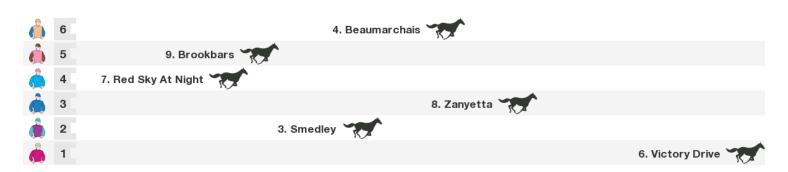

#### 1400m RACE 6 Lee Amodeo @maurice Trapp-Bm65

Rail position: True Race Direction  $\Rightarrow$ 