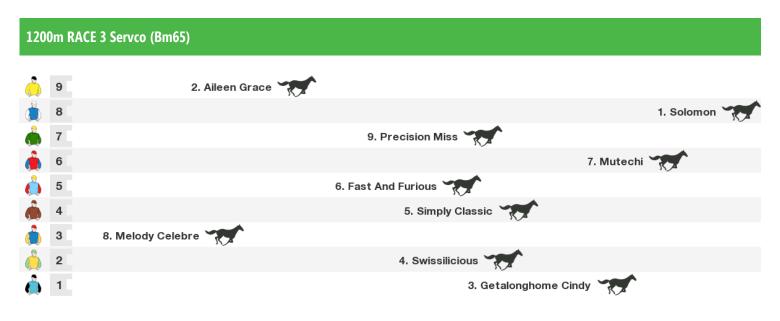

# 1400m RACE 5 Crockford Real Estate Hcp

Rail position: True Race Direction  $\Rightarrow$ 