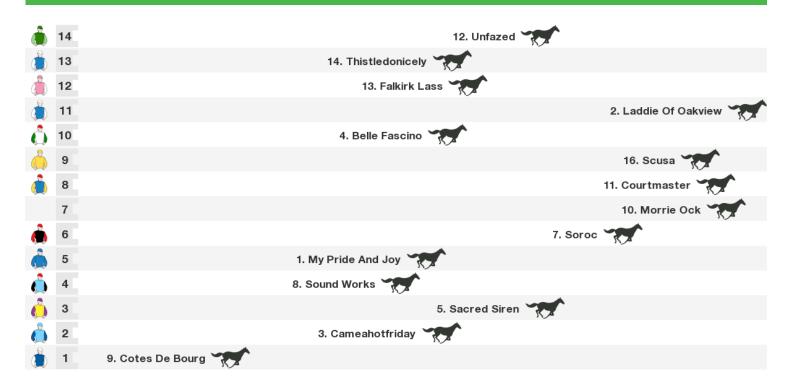

#### 1600m RACE 7 Charlotte + Dirk, Eves (Bm75)

Rail position: True Race Direction ightarrow