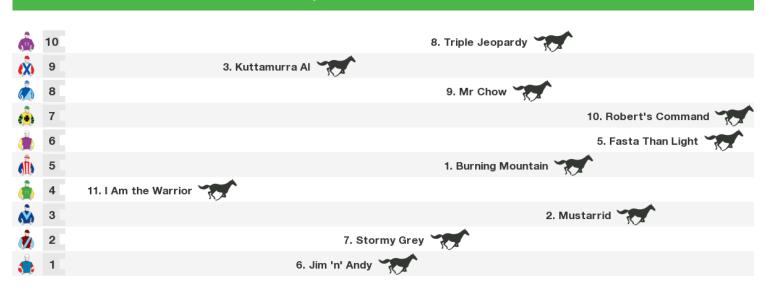

| 4  | 9. Ala Di Bronze    |            |  |  |  |
| à                                       | 3  |                     | 2. Elvison |  |  |  |
|                                         | 2  | 3. Flight Prince    |            |  |  |  |
| ٦                                       | 1  | 7. Velleity         |            |  |  |  |
|                                         |    |                     |            |  |  |  |

Rail position: True Entire Course.

Race Direction  $\,\,
ightarrow\,$ 

## 1200m RACE 4 NEIL MANSELL TRANSPORT QTIS Three-Years-Old Maiden Handicap



Rail position: True Entire Course.

Race Direction  $\, \rightarrow \,$ 



Rail position: True Entire Course.

Race Direction  $\rightarrow$ 

1300m RACE 6 CARLTON DRY BenchMark 70 Handicap



Rail position: True Entire Course.

Race Direction  $\,\,
ightarrow\,$ 



#### Produced by Punters.com.au

Punters.com.au is your ultimate racing website. Social networking, free form guides, odds comparison, betting deals, the latest news, photos and a revolutionary tipping system allowing punters to buy and sell their horse racing tips. Visit www.punters.com.au for more information.

### Love it, hate it, can't live without it? We'd love to hear from you: support@punters.com.au

© 2018 Punters Paradise Pty Ltd. If you're reading this copyright notice you're probably thinking of printing lots of copies. Go for it. Give a copy to your mates, your mum and some strangers at the TAB. We want people to have our free form guides. Just don't sell them, alter, change or reproduce parts of this