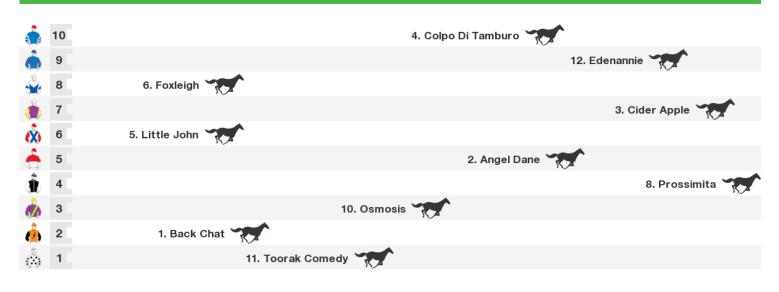

## 1200m RACE 4 NEIL MANSELL TRANSPORT QTIS Three-Years-Old Maiden Handicap

Rail position: True Entire Course.

Race Direction  $\, \rightarrow \,$ 

Rail position: True Entire Course.

Race Direction  $\rightarrow$ 