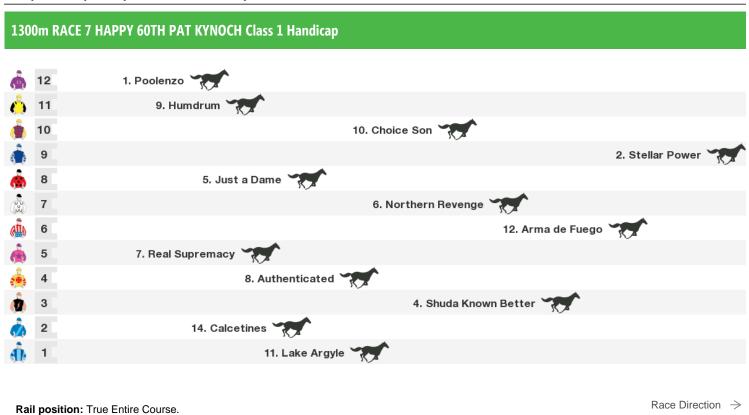

|  |  |
| à                                       | 3  |                     | 2. Elvison |  |  |  |
|                                         | 2  | 3. Flight Prince    |            |  |  |  |
| ٦                                       | 1  | 7. Velleity         |            |  |  |  |
|                                         |    |                     |            |  |  |  |

Rail position: True Entire Course.

Race Direction  $\,\,
ightarrow\,$ 

## 1200m RACE 4 NEIL MANSELL TRANSPORT QTIS Three-Years-Old Maiden Handicap



Rail position: True Entire Course.

Race Direction  $\, \rightarrow \,$ 



Rail position: True Entire Course.

Race Direction  $\rightarrow$ 

1300m RACE 6 CARLTON DRY BenchMark 70 Handicap



Rail position: True Entire Course.

Race Direction  $\,\,
ightarrow\,$ 



#### Produced by Punters.com.au

Punters.com.au is your ultimate racing website. Social networking, free form guides, odds comparison, betting deals, the latest news, photos and a revolutionary tipping system allowing punters to buy and sell their horse racing tips. Visit www.punters.com.au for more information.

### Love it, hate it, can't live without it? We'd love to hear from you: support@punters.com.au

© 2018 Punters Paradise Pty Ltd. If you're reading this copyright notice you're probably thinking of printing lots of copies. Go for it. Give a copy to your mates, your mum and some strangers at the TAB. We want people to have our free form guides. Just don't sell them, alter, change or reproduce parts of this form guide as it's strictly prohibited. While Punters.com.au takes all car