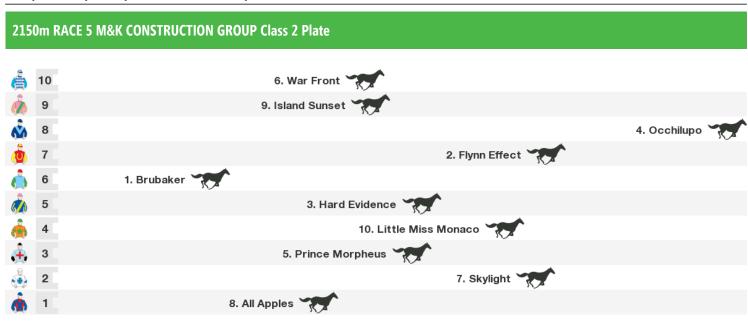

1300m RACE 6 CARLTON DRY BenchMark 70 Handicap

Rail position: True Entire Course.

Race Direction  $\,\,
ightarrow\,$ 