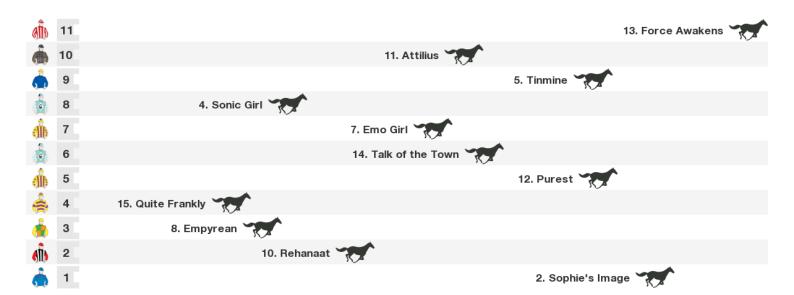

#### 1700m RACE 7 LACHLAN VALLEY HOTEL COWRA CUP

Rail position: True Race Direction  $\Rightarrow$ 