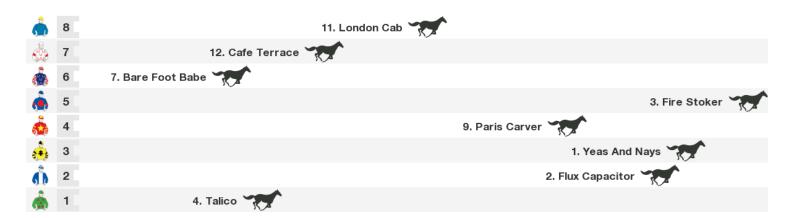

#### 1200m RACE 3 BREAKOUT RIVER MEATS JAPAN COWRA CUP

Rail position: True Race Direction  $\Rightarrow$ 