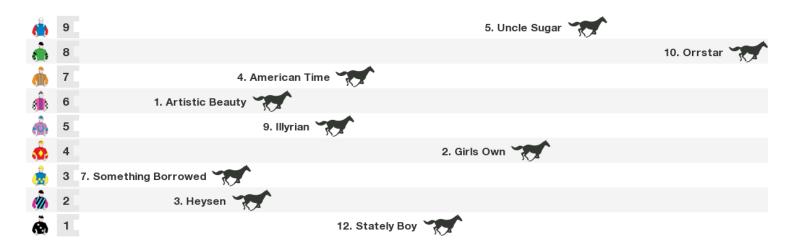

| 7 | 3. Kezaam          |
|          | 6 | 2. Blue Collar Boy |
| <u> </u> | 5 | 1. Stone Cold      |
| å        | 4 | 7. Bryan's Babe    |
| è        | 3 | 5. Bold Dapper     |
|          | 2 | 11. Play Now       |
|          | 1 | 9. La Boum         |

Rail position: True Race Direction  $\Rightarrow$ 

#### 1200m RACE 2 NEWHAVEN PARK MAIDEN HANDICAP



#### 1200m RACE 3 BREAKOUT RIVER MEATS JAPAN COWRA CUP



Rail position: True Race Direction  $\Rightarrow$ 

#### 1375m RACE 4 RONALD MCDONALD HOUSE ORANGE CLASS 2 HANDICAP(SCALED -0.5KG)



#### 1375m RACE 5 PEPPER TREE FARM EQUINE CLINIC MAIDEN PLATE



Rail position: True Race Direction  $\Rightarrow$ 

#### 950m RACE 6 BEECHERS WOOL SERVICES CLASS 1 HANDICAP (SCALED - 1.0KG)



#### 1700m RACE 7 LACHLAN VALLEY HOTEL COWRA CUP



Rail position: True Race Direction  $\Rightarrow$ 

#### 1200m RACE 8 JAMIESON'S JOINERY BENCHMARK 55 HANDICAP





#### **Produced by Punters.com.au**

Punters.com.au is your ultimate racing website. Social networking, free form guides, odds comparison, betting deals, the latest news, photos and a revolutionary tipping system allowing punters to buy and sell their horse racing tips. Visit www.punters.com.au for more information.

#### Love it, hate it, can't live without it? We'd love to hear from you: support@punters.com.au

© 2018 Punters Paradise Pty Ltd. If you're reading this copyright notice you're probably thinking of printing lots of copies. Go for it. Give a copy to your mates, your mum and some strangers at the TAB. We want people to have our free form guides. Just don't sell