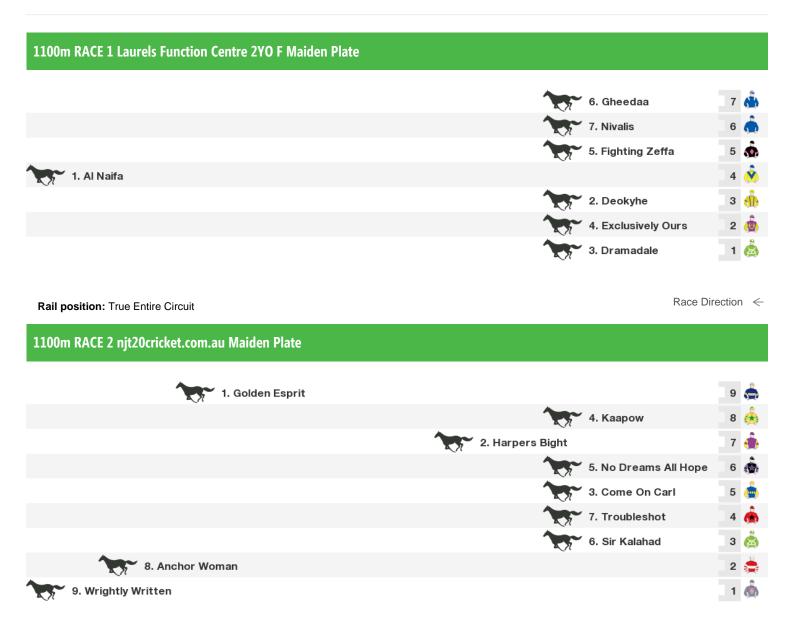

#### 1400m RACE 3 KHQ Lawyers Maiden Plate

Rail position: True Entire Circuit

#### 1200m RACE 4 WorkforceXS 3YO F Maiden Plate

Rail position: True Entire Circuit