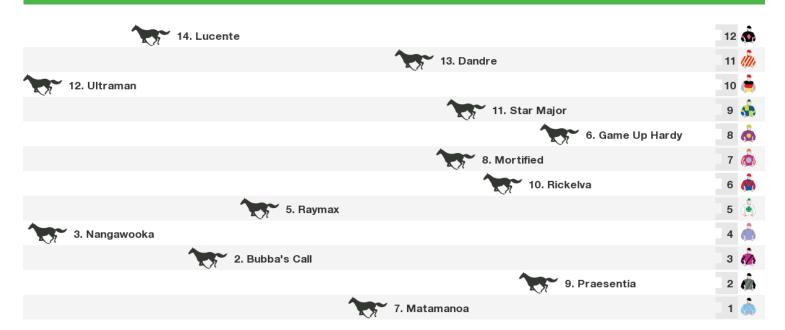

#### 1717m RACE 8 Duart Homestead BM64 Handicap

Rail position: True Entire Circuit

Race Direction ←