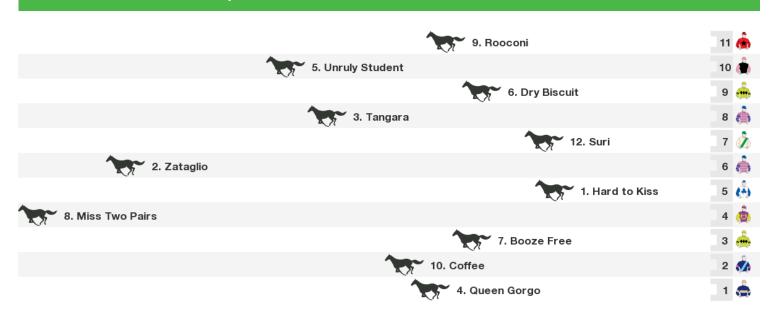

## 1200m RACE 5 Ladbrokes F&M BM64 Handicap

Rail position: True Entire Circuit

Race Direction ←