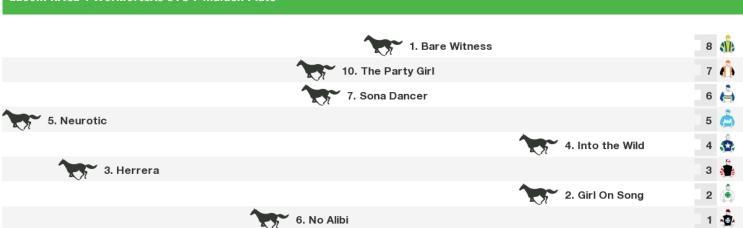

#### 1400m RACE 7 Nuturf BM58 Handicap

Rail position: True Entire Circuit

Race Direction ←