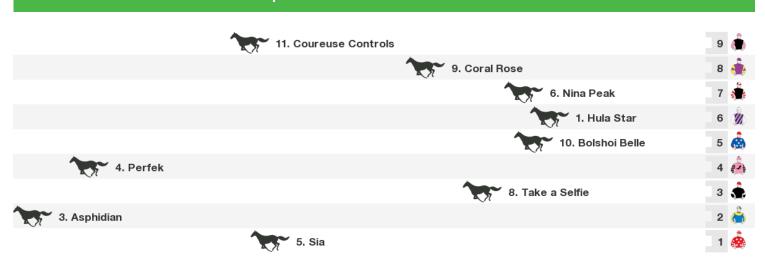

#### 1717m RACE 8 Duart Homestead BM64 Handicap

Rail position: True Entire Circuit

Race Direction ←