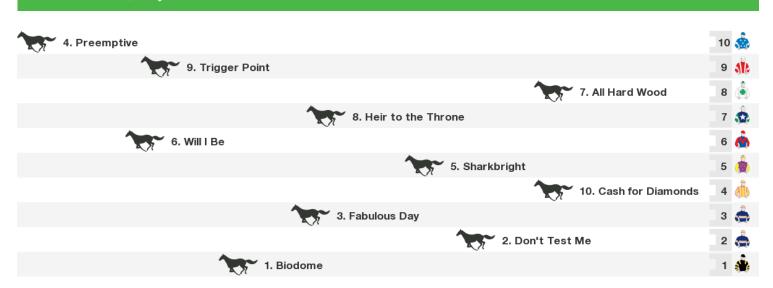

## 1200m RACE 5 Ladbrokes F&M BM64 Handicap

Rail position: True Entire Circuit

Race Direction ←