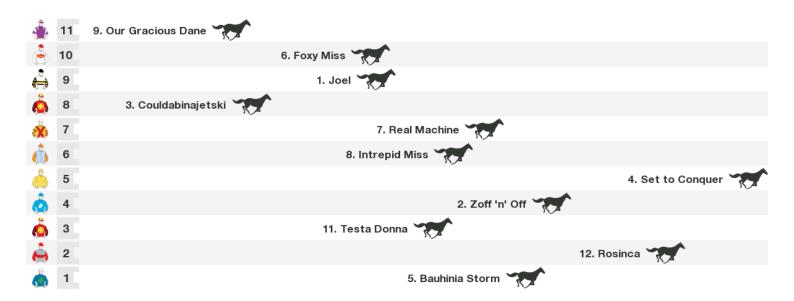

#### 1400m RACE 8 SECUTOR SECURITIES PTY LTD Class 1 Handicap

Rail position: 11 metres Entire Course

Race Direction  $\rightarrow$ 