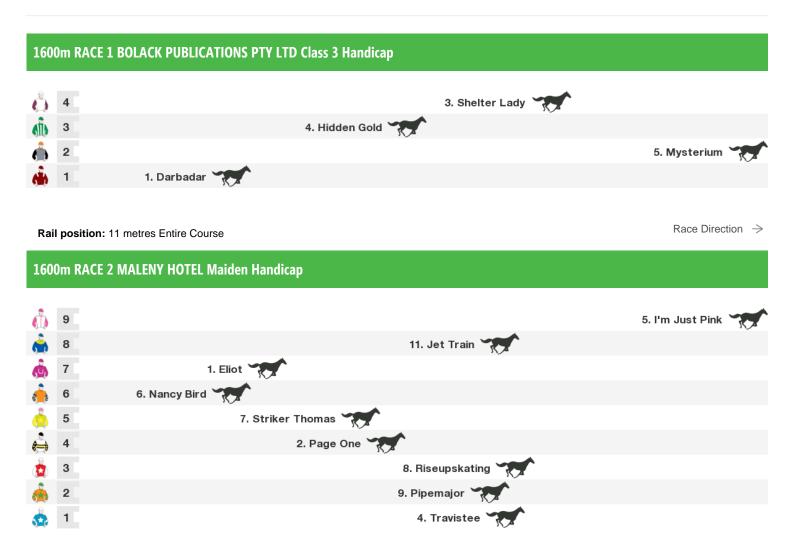

#### 1000m RACE 3 MASK EVENTS Class 1 Handicap

Rail position: 11 metres Entire Course

Race Direction →