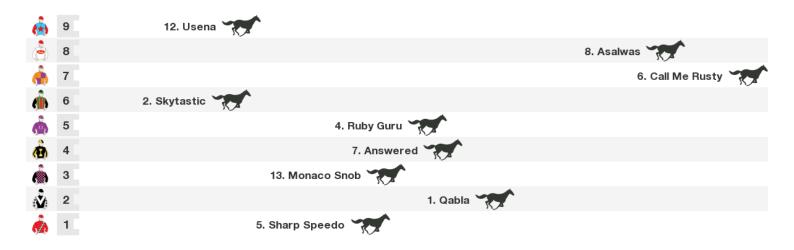

#### 1200m RACE 6 MEREDITH KITCHENS BenchMark 62 Handicap

Rail position: 11 metres Entire Course

Race Direction  $\, \Rightarrow \,$ 