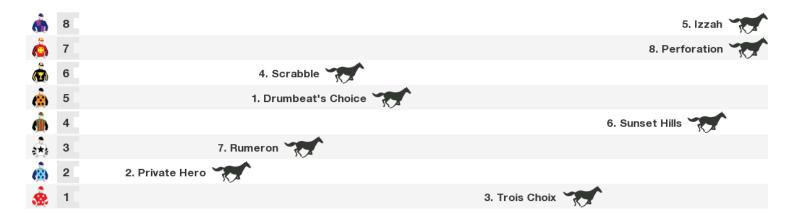

## 1800m RACE 7 SEDGWICK'S BOUTIQUE BenchMark 62 Handicap

Rail position: 11 metres Entire Course

Race Direction →