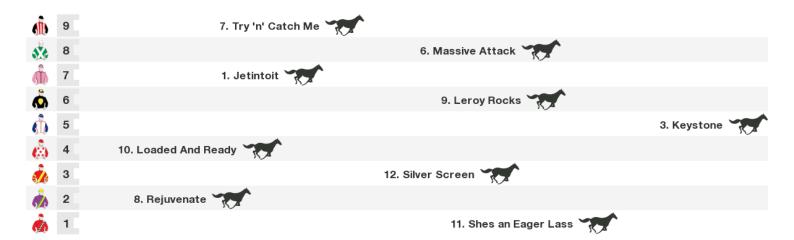

#### 1200m RACE 5 SEA VISTA DEVELOPMENTS Maiden Handicap

Rail position: 11 metres Entire Course

Race Direction →