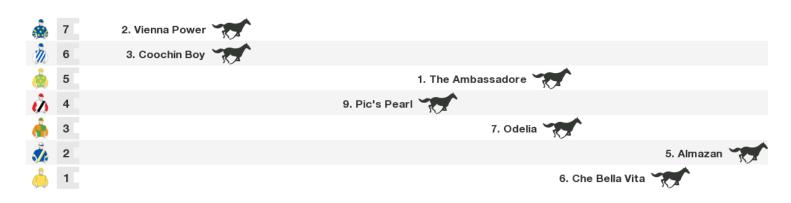

#### 1200m RACE 6 MEREDITH KITCHENS BenchMark 62 Handicap

Rail position: 11 metres Entire Course

Race Direction  $\, \Rightarrow \,$ 