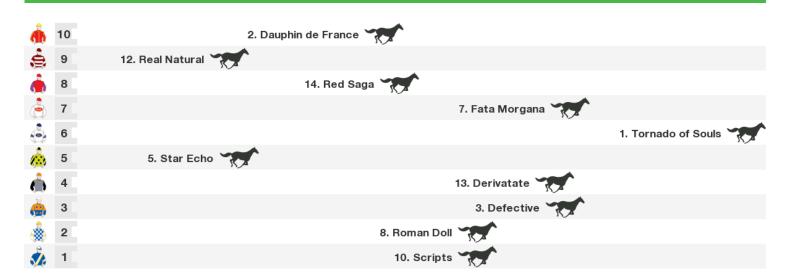

## 1800m RACE 7 SEDGWICK'S BOUTIQUE BenchMark 62 Handicap

Rail position: 11 metres Entire Course

Race Direction →