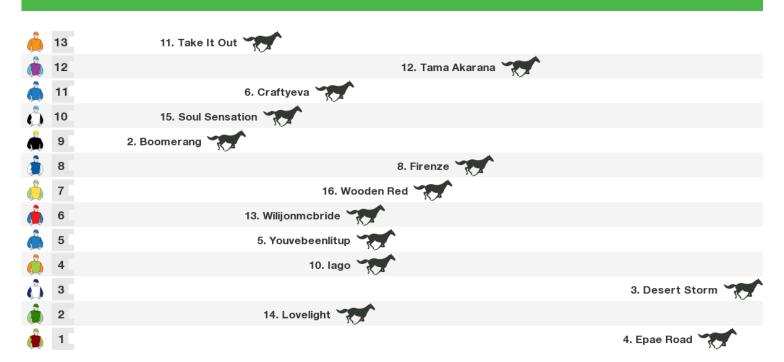

# Te Rapa Speedmaps

# Sunday 21st January 2018

Race 1 Ladies Day 10th Feb '18 Mdn: Sorry, not enough data to create a speedmap.



Rail position: Out 8m

## 1400m RACE 3 Fast Track \$5k (Bm75)



Rail position: Out 8m

### 1600m RACE 4 Style Counsel Mdn



Rail position: Out 8m Race Direction  $\Rightarrow$ 

Race 5 The Edge 97.8 Fm Mdn: Sorry, not enough data to create a speedmap.

#### 2100m RACE 6 Bell Neuhauser & Matthews-Bm65



Rail position: Out 8m Race Direction  $\Rightarrow$ 

#### 1600m RACE 7 Smile Inflatables Mdn



Rail position: Out 8m



#### Produced by Punters.com.au

Punters.com.au is your ultimate racing website. Social networking, free form guides, odds comparison, betting deals, the latest news, photos and a revolutionary tipping system allowing punters to buy and sell their horse racing tips. Visit www.punters.com.au for more information.

#### Love it, hate it, can't live without it? We'd love to hear from you: support@punters.com.au

© 2018 Punters Paradise Pty Ltd. If you're reading this copyright notice you're probably thinking of printing lots of copies. Go for it. Give a copy to your mates, your mum and some strangers at the TAB. We want people to have our free form guides. Just don't sel