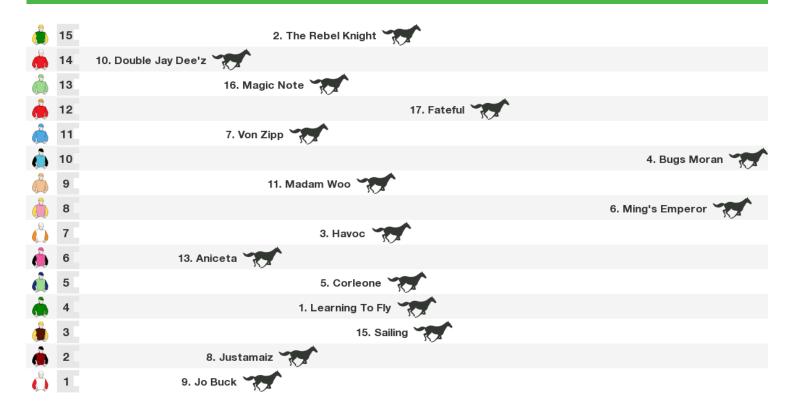

#### 2100m RACE 6 Bell Neuhauser & Matthews-Bm65

Rail position: Out 8m Race Direction  $\Rightarrow$ 