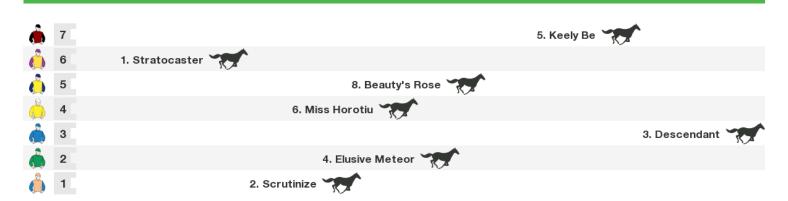

### 1600m RACE 4 Style Counsel Mdn

Rail position: Out 8m Race Direction  $\Rightarrow$ 

Race 5 The Edge 97.8 Fm Mdn: Sorry, not enough data to create a speedmap.