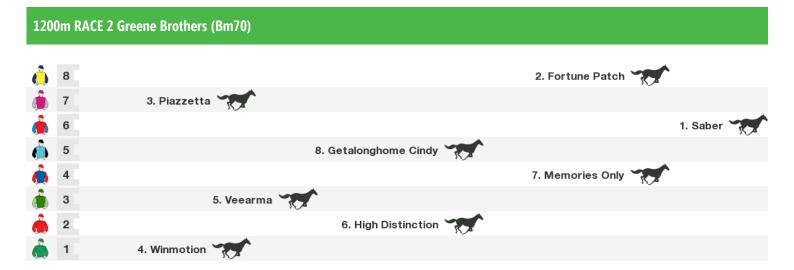

# Te Rapa Speedmaps

# Sunday 21st January 2018

Race 1 Ladies Day 10th Feb '18 Mdn: Sorry, not enough data to create a speedmap.



Rail position: Out 8m

## 1400m RACE 3 Fast Track \$5k (Bm75)



Rail position: Out 8m

### 1600m RACE 4 Style Counsel Mdn



Rail position: Out 8m Race Direction  $\Rightarrow$ 

Race 5 The Edge 97.8 Fm Mdn: Sorry, not enough data to create a speedmap.

#### 2100m RACE 6 Bell Neuhauser & Matthews-Bm65



Rail position: Out 8m Race Direction  $\Rightarrow$ 

#### 1600m RACE 7 Smile Inflatables Mdn



Rail position: Out 8m



#### Produced by Punters.com.au

Punters.com.au is your ultimate racing website. Social networking, free form guides, odds comparison, betting deals, the latest news, photos and a revolutionary tipping system allowing punters to buy and sell their horse racing tips. Visit www.punters.com.au for more information.

#### Love it, hate it, can't live without it? We'd lov