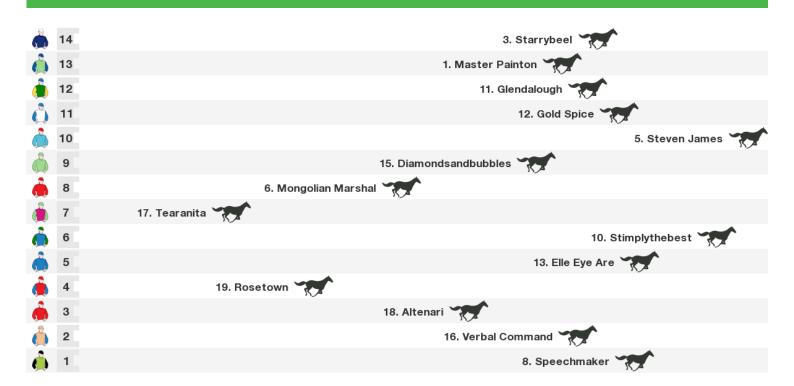

# Te Rapa Speedmaps

# Sunday 21st January 2018

Race 1 Ladies Day 10th Feb '18 Mdn: Sorry, not enough data to create a speedmap.



Rail position: Out 8m

## 1400m RACE 3 Fast Track \$5k (Bm75)



Rail position: Out 8m

### 1600m RACE 4 Style Counsel Mdn



Rail position: Out 8m Race Direction  $\Rightarrow$ 

Race 5 The Edge 97.8 Fm Mdn: Sorry, not enough data to create a speedmap.

#### 2100m RACE 6 Bell Neuhauser & Matthews-Bm65



Rail position: Out 8m Race Direction  $\Rightarrow$ 

#### 1600m RACE 7 Smile Inflatables Mdn



Rail position: Out 8m



#### Produced by Punters.com.au

Punters.com.au is your ultimate racing website. Social networking, free form guides, odds comparison, betting deals, the latest news, photos and a revolutionary tipping system allowing punters to buy and sell their horse racing tips. Visit www.punters.com.au for more information.

#### Love it, hate it, can't live without it? We'd love to hear from you: support@punters.com.au

© 2018 Punters Paradise Pty Ltd. If you're reading this copyright notice you're probably thinking of printing lots of copies. Go for it. Give a copy to your mates, your mum and some strangers at the TAB. We want people to have our free form guides. Just don't sell them, alter, change or reproduce parts of this form guide as it's strictly prohibited. While Pu