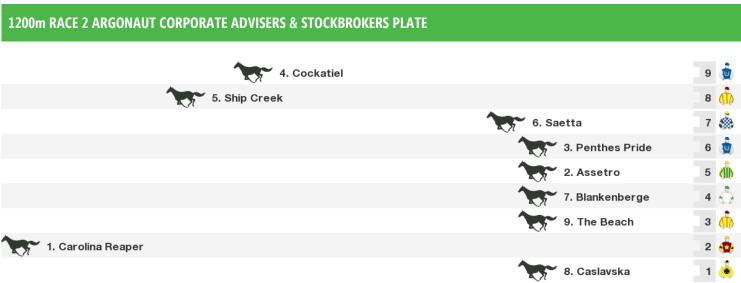

## 1200m RACE 3 OFF THE TRACK-SUPPORTING RETIRED WA RACEHORSES

Rail position: Rail is at the inside position.

Race Direction ←