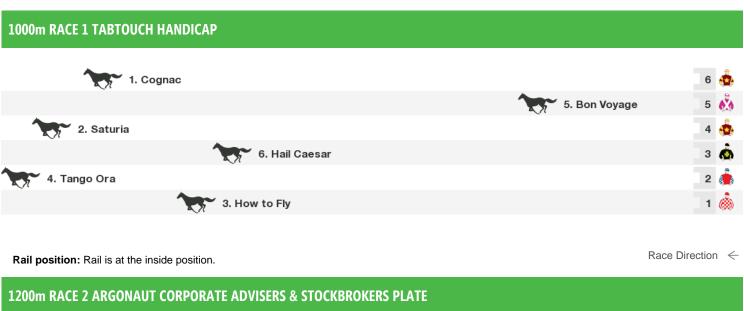

# **Ascot Speedmaps**

## Saturday 17th February 2018

Rail position: Rail is at the inside position.

Race Direction ←