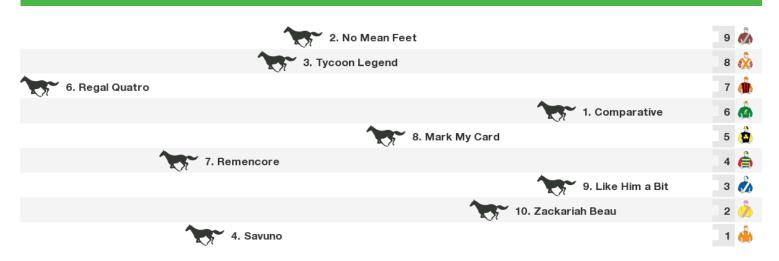

#### 1000m RACE 4 D'ORSOGNA HANDICAP

| 3. Blizzard Express | 9 💍 |
|---------------------|-----|
| 4. Presentatie      | 8 👯 |
| 1. Forbidden Planet | 7   |
| 5. Stirling Estate  | 6 🧓 |
| 7. Dynamite Dream   | 5   |
| 6. Transgressor     | 4 👶 |
| 8. Masquerade       | 3 👯 |
| 9. Storm Power      | 2   |
| 2. Mighty Blonde    | 1 🌰 |

Rail position: Rail is at the inside position.

Race Direction  $\ \leftarrow$ 