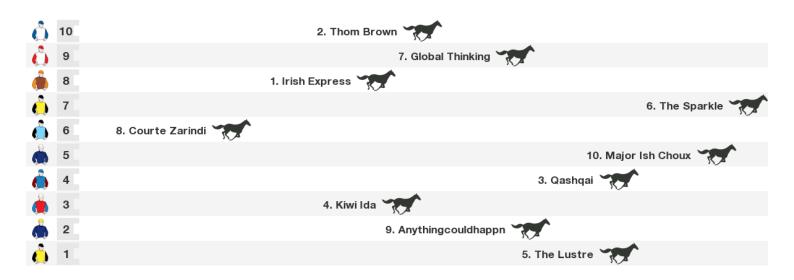

# 2600m RACE 8 Invercargill Gold Cup

Rail position: Out 4m 700-1300m; True Remainder

Race Direction →