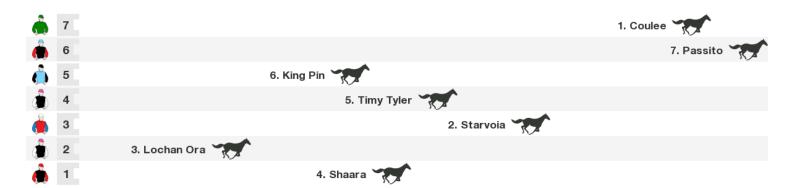

# 1400m RACE 4 Dunstan Feeds Southland Stakes

Rail position: Out 4m 700-1300m; True Remainder

Race Direction →