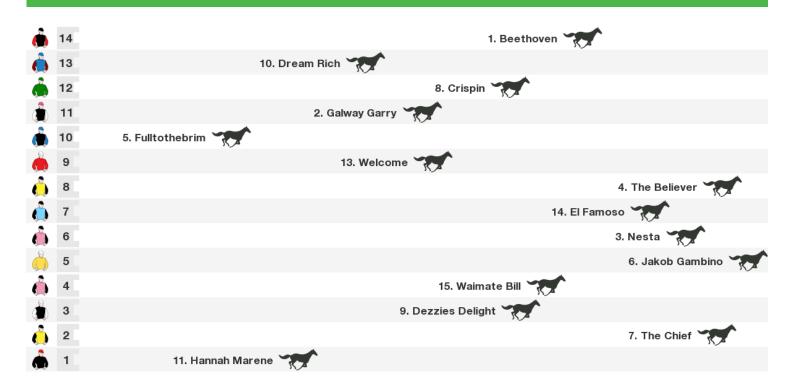

# 2600m RACE 8 Invercargill Gold Cup

Rail position: Out 4m 700-1300m; True Remainder

Race Direction →