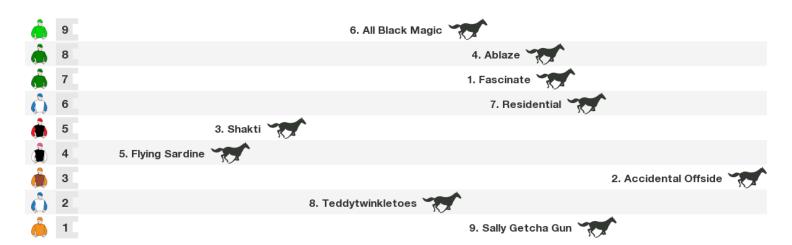

# 1600m RACE 5 Te Runga Summer Cup (Bm85)

Rail position: Out 4m 700-1300m; True Remainder

Race Direction  $\, \rightarrow \,$ 