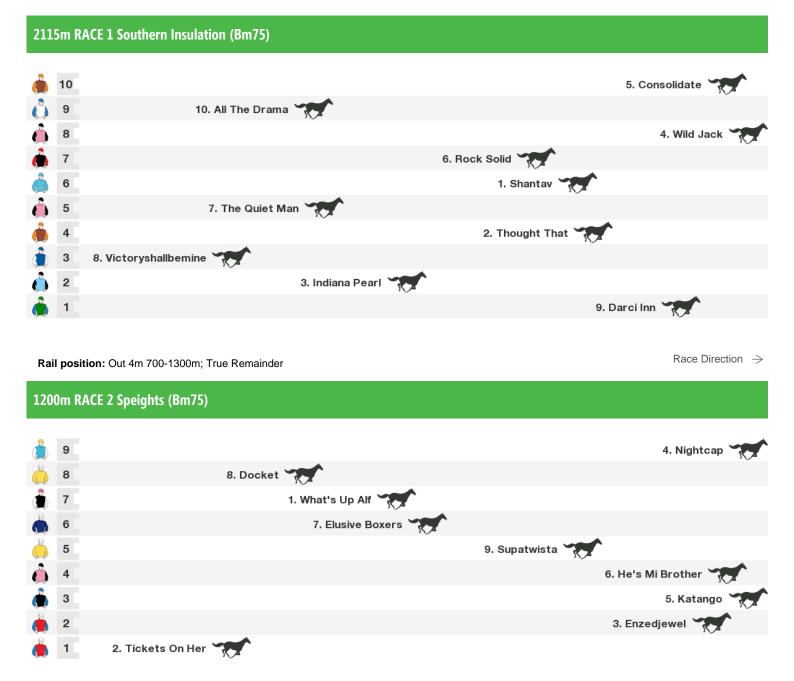

Rail position: Out 4m 700-1300m; True Remainder

# **Ascot Park Speedmaps**

# Saturday 17th February 2018



Ascot Park | Page 1

Race Direction →

Race 3 White Robe Lodge Mdn: Sorry, not enough data to create a speedmap.

# 1400m RACE 4 Dunstan Feeds Southland Stakes



Rail position: Out 4m 700-1300m; True Remainder

Race Direction →

# 1600m RACE 5 Te Runga Summer Cup (Bm85)



Rail position: Out 4m 700-1300m; True Remainder

Race Direction  $\, \rightarrow \,$ 

#### **1600m RACE 6 Southland Guineas**



Rail position: Out 4m 700-1300m; True Remainder

Race Direction →

Race 7 Plumbers & Building Serv.-Bm65: Sorry, not enough data to create a speedmap.

# 2600m RACE 8 Invercargill Gold Cup



Rail position: Out 4m 700-1300m; True Remainder

Race Direction →

#### 1600m RACE 9 Aon Insurance Brokers (Bm65)



Rail position: Out 4m 700-1300m; True Remainder

Race Direction →



#### **Produced