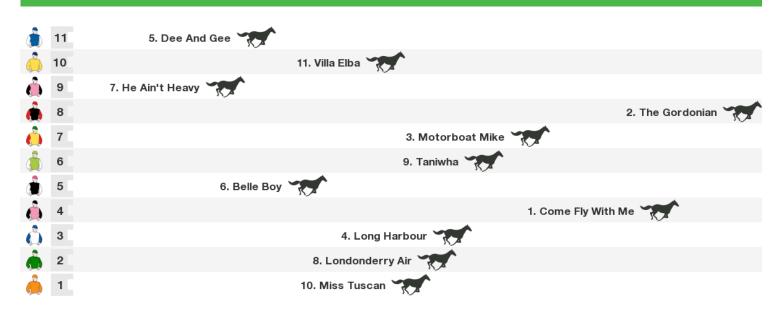

#### **1600m RACE 6 Southland Guineas**

Rail position: Out 4m 700-1300m; True Remainder

Race Direction →

Race 7 Plumbers & Building Serv.-Bm65: Sorry, not enough data to create a speedmap.