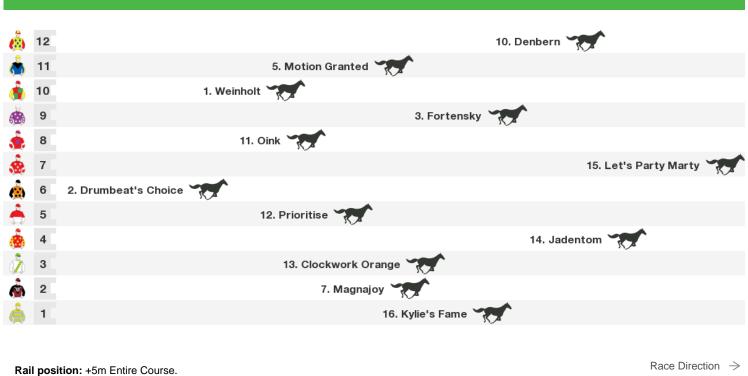

#### 1350m RACE 9 TREASURY BRISBANE'S ART OF THE PALATE PRESENTED BY PENFOLD'S CL6 PI