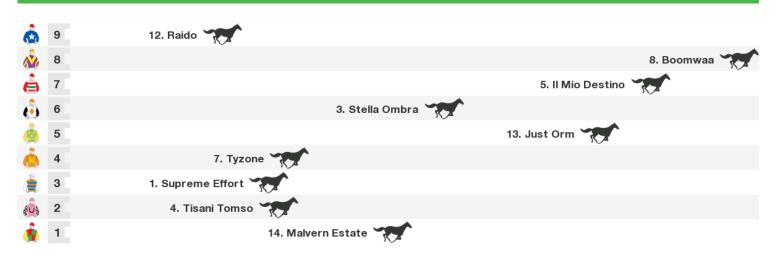

#### 2030m RACE 7 TREASURY BRISBANE'S COCKTAILS & CANAPES IN THE PARK EVENT BM 75 Hcp

Rail position: +5m Entire Course.

Race Direction  $\rightarrow$ 