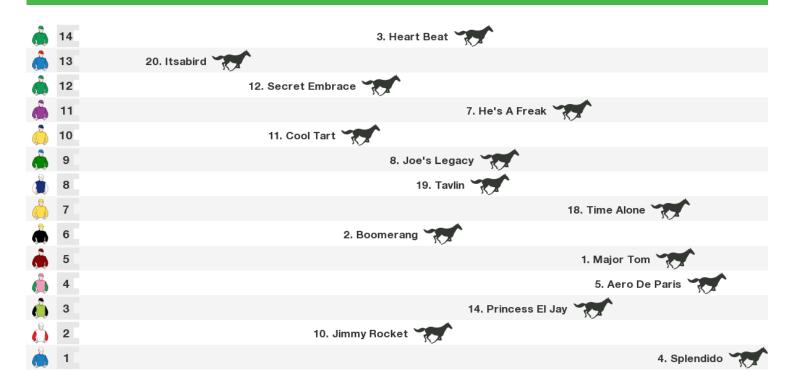

1200m RACE 1 Beko Appliances 3yo

# **Ellerslie Speedmaps**

# Saturday 17th February 2018



Rail position: Out 7.5m

7. Monarch Chimes

1. Magnum

#### FREE printable speedmaps and more from www.punters.com.au

Race 3 100% Appliances (Bm65): Sorry, not enough data to create a speedmap.



Rail position: Out 7.5m

6. Arraignment

## 1600m RACE 5 Vector Wero Whitewater Pk-Bm75

1



Rail position: Out 7.5m Race Direction →

2. Saint Emilion `

### 2400m RACE 6 Westinghouse Nathan's Mem. Hcp



Rail position: Out 7.5m

#### 2100m RACE 7 Electrolux Avondale Guineas



Rail position: Out 7.5m Race Direction  $\Rightarrow$ 

#### 2100m RACE 8 Vodafone Events Centre (Bm65)



Rail position: Out 7.5m

Race Direction →



### **Produced by Punters.com.au**

Punters.com.au is your ultimate racing website. Social networking, free form guides, odds comparison, betting deals, the latest news, photos and a revolutionary tipping system allowing punters to buy and sell their horse racing tips. Visit www.punters.com.au for more information.

#### Love it, hate it, can't live without it? We'd love to hear from you: support@punters.com.au

© 2018 Punters Paradise Pty Ltd. If you're reading this copyright notice you're probably thinking of printing lots of copies. Go for it. Give a copy to your mates, your mum and some strangers at the TAB. We want people to have our free form guides. Just don't sell them, alter, change or reproduce parts of this form guide as it's strict