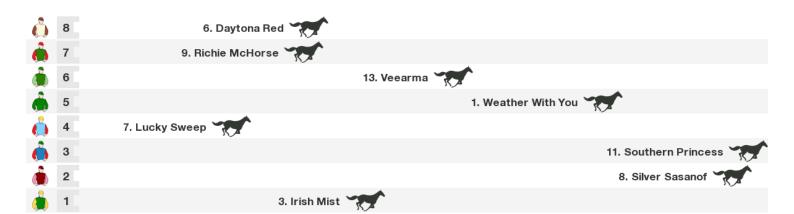

#### 2100m RACE 8 Vodafone Events Centre (Bm65)

Rail position: Out 7.5m

Race Direction →