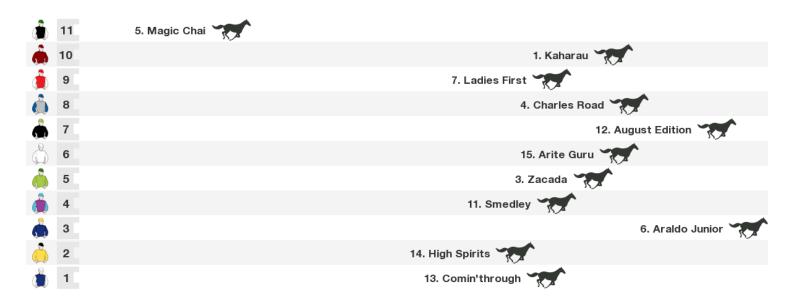

#### 2100m RACE 7 Electrolux Avondale Guineas

Rail position: Out 7.5m Race Direction  $\Rightarrow$ 