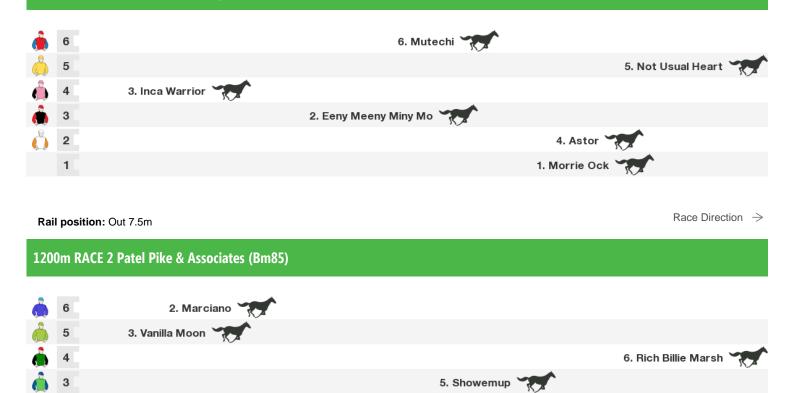

1200m RACE 1 Beko Appliances 3yo

# Saturday 17th February 2018

Rail position: Out 7.5m

7. Monarch Chimes

1. Magnum