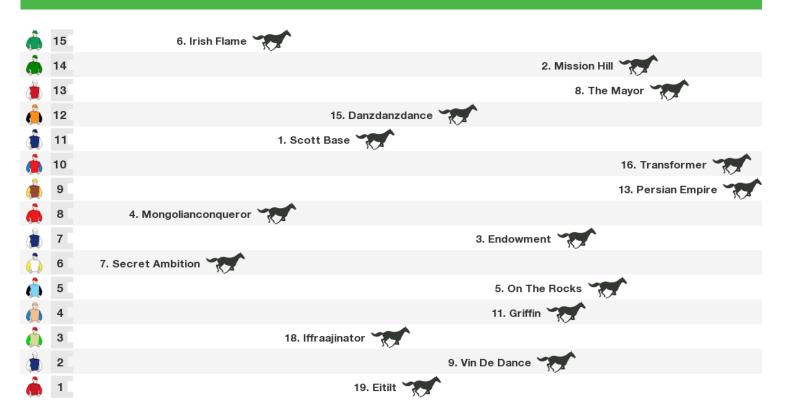

## 1600m RACE 5 Vector Wero Whitewater Pk-Bm75

1

Rail position: Out 7.5m Race Direction →

2. Saint Emilion `