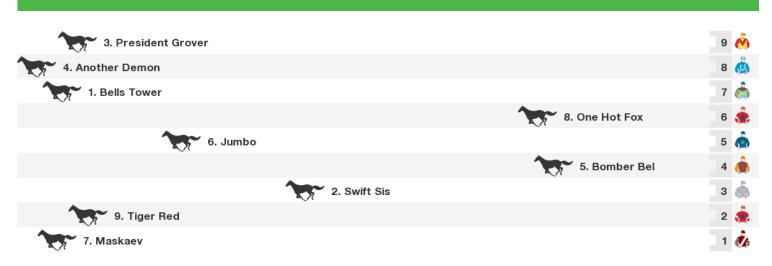

| 4 💍 |
| 4. Happy Harry     |                  | з 🎪 |
| 10. Raczynski      |                  | 2 🔥 |
|                    | 2. Penalty Point | 1 🙆 |

Rail position: Out 4 metres. CUTAWAY IN STRAIGHT

Race Direction ←

#### 1200m RACE 6 WARATAH HANDICAP

| 3. Marshall Earp    | 13 🧰 |
|---------------------|------|
| 9. Undeterred       | 12 🦺 |
| 4. Righto           | 11 🎪 |
| 13. Disco Smile     | 10 🌰 |
| 2. Omerta           | 9 🍓  |
| 7. Ritualistic      | 8 💩  |
| 5. Southern Warrior | 7 👸  |
| 14. Madam Winks     | 6 🧥  |
| 12. The Bunyah Poem | 5 🦺  |
| 1. Scotty Too Hotty | 4 🔥  |
| 10. Black Scandal   | 3 🎪  |
| 11. Nitrobel        | 2 🖏  |
| 6. Cash Machine     | 1 🏟  |

Rail position: Out 4 metres. CUTAWAY IN STRAIGHT

## 1100m RACE 7 LANDMARK ESPERANCE HANDICAP



Rail position: Out 4 metres. CUTAWAY IN STRAIGHT

Race Direction ←

#### 2000m RACE 8 BRINDLEY & GALE HANDICAP

| 6. Black Moment    | 10 🦂 |
|--------------------|------|
| 8. Get Round It    | 9 🧓  |
| 2. Rhino Buster    | 8 🧥  |
| 9. Citations       | 7    |
| 3. Someday One Day | 6    |
| 7. Reunion Hill    | 5 🦺  |
| 4. Heaven's Gate   | 4    |
| 1. On the Ropes    | 3 🤷  |
| 10. Friar's Luck   | 2 🧥  |
| 5. Wonorg          | 1    |

Rail position: Out 4 metres. CUTAWAY IN STRAIGHT



#### **Produced by Punters.com.au**

Punters.com.au is your ultimate racing website. Social networking, free form guides, odds comparison, betting deals, the latest news, photos and a revolutionary tipping system allowing punters to buy and sell their horse racing tips. Visit www.punters.com.au for mor