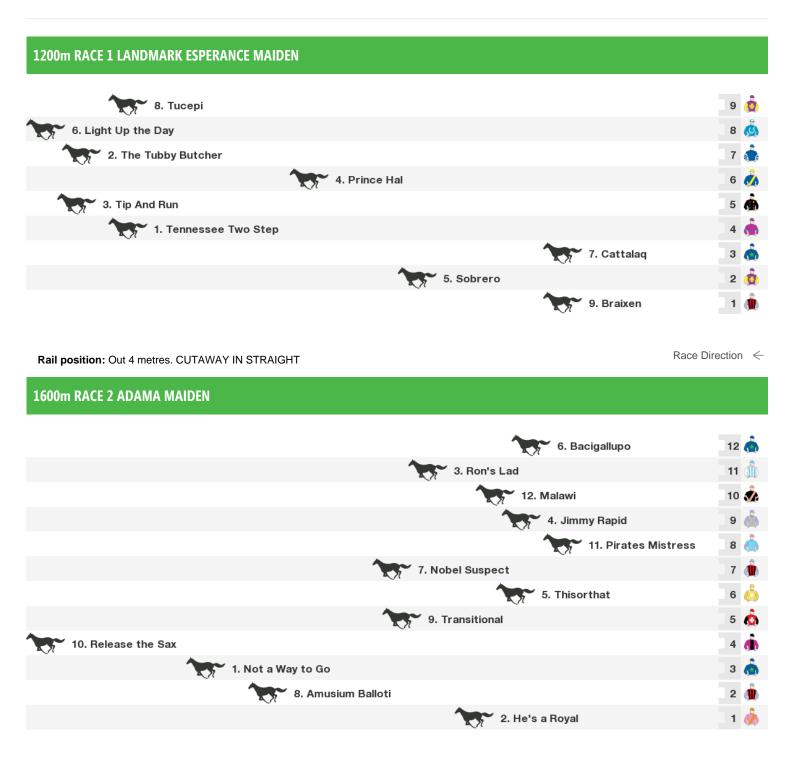

Rail position: Out 4 metres. CUTAWAY IN STRAIGHT

# **Esperance Bay Speedmaps**

# Saturday 17th February 2018



Esperance Bay | Page 1

## 1600m RACE 3 BAYER CROP SCIENCE HANDICAP

| <b>^</b>             | 4    |
|----------------------|------|
| 1. Blackbeel         | 14 🦚 |
| 2. He Said She Said  | 13 🧖 |
| 14. Monaco Rose      | 12 🧥 |
| 11. Miss Sapphire    | 11 📥 |
| 3. Cool Hand Clint   | 10 🤠 |
| 4. Sir Vatican       | 9 🌧  |
| 7. Friar's Halo      | 8 💰  |
| 17. Here Comes Poppy | 7 🌲  |
| 5. Dazzling Poet     | 6 🤹  |
| 10. Thug Life        | 5 🧀  |
| 12. Shakedown        | 4 🧓  |
| 9. Major Mambo       | з 🚖  |
| 6. Temple Man        | 2 🦺  |
| 13. Losing Ticket    | 1 💑  |

Rail position: Out 4 metres. CUTAWAY IN STRAIGHT

Race Direction ←

## 1400m RACE 4 SOFT COMMODITY LOGISTICS HANDICAP

| 11. Jagemup         |                  | 12   |
|---------------------|------------------|-----