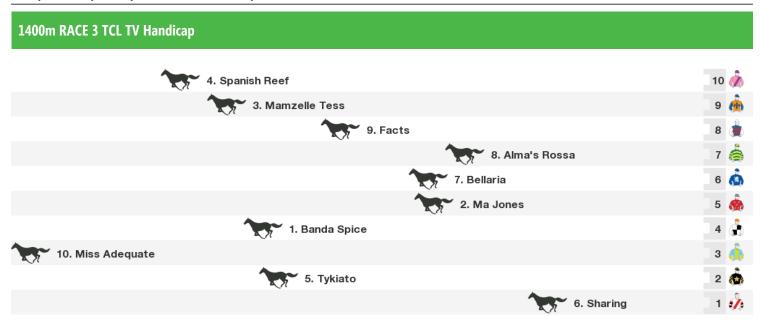

#### Rail position: True Entire Circuit

| 1600m RACE 4 Goodwood Racecourse Handicap |                  |   |    |
|-------------------------------------------|------------------|---|----|
|                                           |                  | _ |    |
|                                           | 9. The Avenger   | 9 |    |
| 7. Kings Will Dream                       |                  | 8 | â  |
|                                           | 5. So Poysed     | 7 | é  |
| 8. Downhearted                            |                  | 6 |    |
|                                           | 1. Setinum       | 5 | Ĵ, |
| 2. Sin to Win                             |                  | 4 | Å  |
|                                           | 6. Domino Vitale | з | ô  |
|                                           | 10. Notio        | 2 | Ż  |
|                                           | 4. Charlevoix    | 1 | đ  |