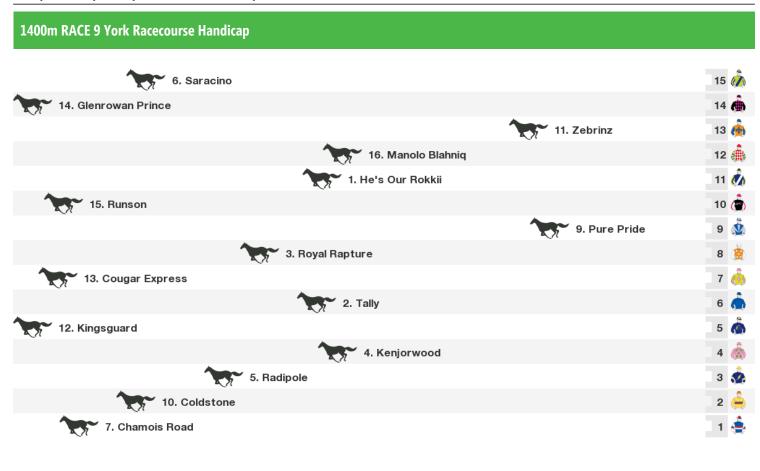

Rail position: True Entire Circuit

Race Direction  $\ \leftarrow$ 

Rail position: True Entire Circuit

Race Direction  $\leftarrow$ 

FREE printable speedmaps and more from www.punters.com.au

Rail position: True Entire Circuit

Race Direction  $\ \leftarrow$ 

Rail position: True Entire Circuit

Race Direction  $\ <$ 