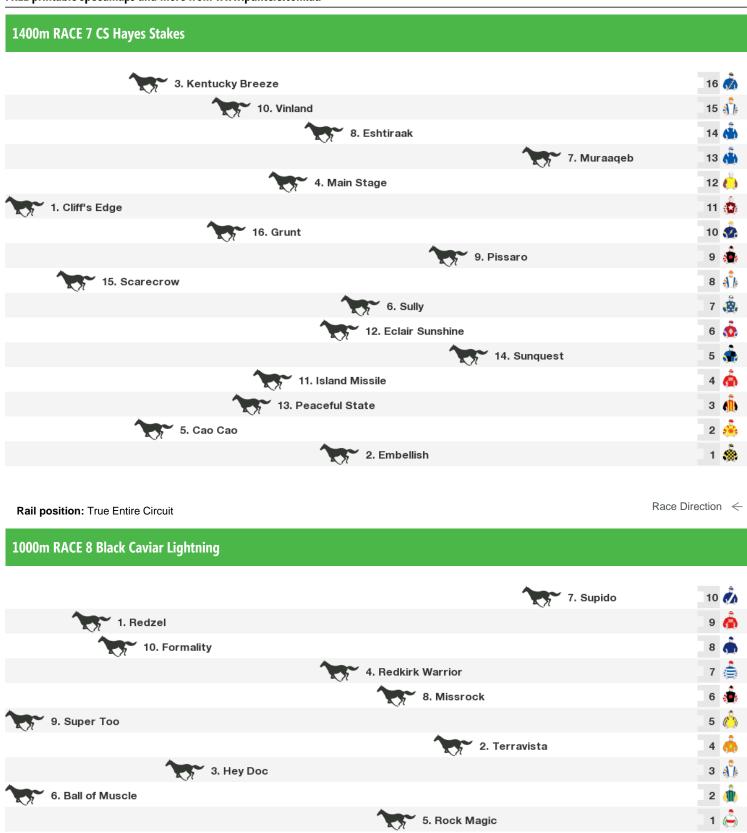

#### Rail position: True Entire Circuit

| 1600m RACE 4 Goodwood Racecourse Handicap |                  |   |    |
|-------------------------------------------|------------------|---|----|
|                                           |                  | _ |    |
|                                           | 9. The Avenger   | 9 |    |
| 7. Kings Will Dream                       |                  | 8 | â  |
|                                           | 5. So Poysed     | 7 | é  |
| 8. Downhearted                            |                  | 6 |    |
|                                           | 1. Setinum       | 5 | Ĵ, |
| 2. Sin to Win                             |                  | 4 | Å  |
|                                           | 6. Domino Vitale | з | ô  |
|                                           | 10. Notio        | 2 | Ż  |
|                                           | 4. Charlevoix    | 1 | đ  |

Rail position: True Entire Circuit

Race Direction  $\ \leftarrow$ 

Rail position: True Entire Circuit

Race Direction  $\leftarrow$ 

FREE printable speedmaps and more from www.punters.com.au

Rail position: True Entire Circuit