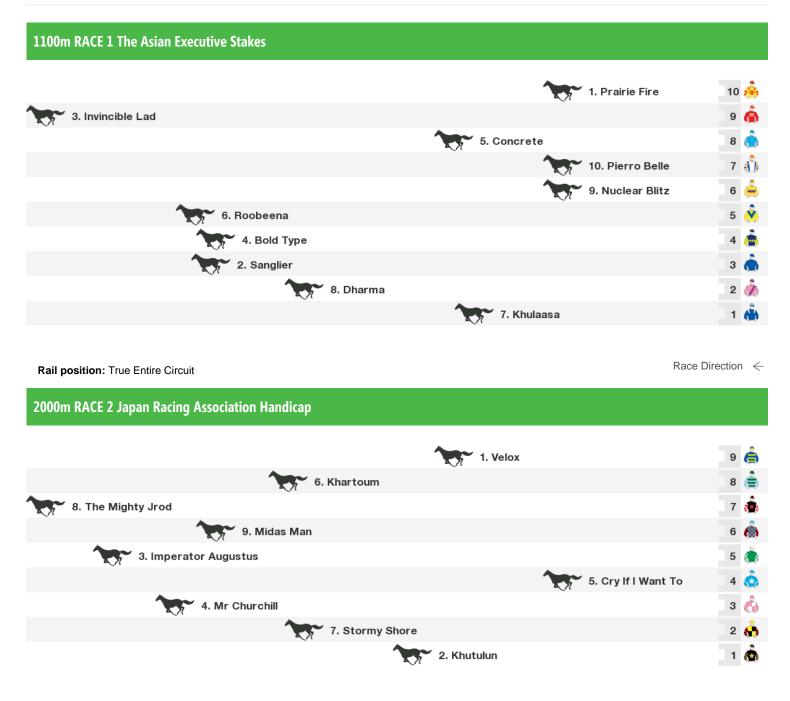

# Saturday 17th February 2018

Rail position: True Entire Circuit

Race Direction  $\ \leftarrow$ 