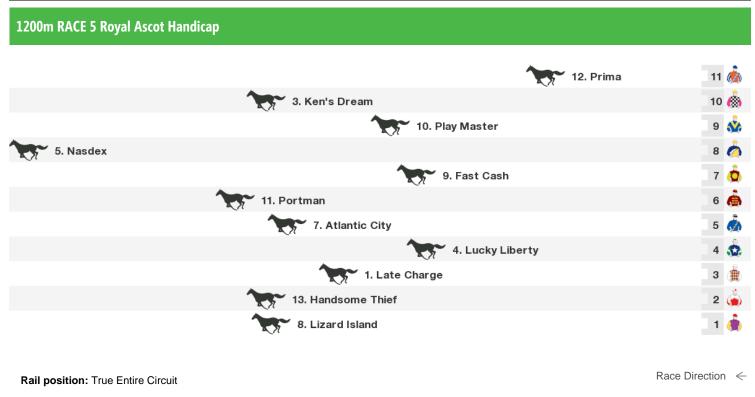

Rail position: True Entire Circuit

Race Direction  $\ \leftarrow$ 

Rail position: True Entire Circuit

Race Direction  $\leftarrow$ 

FREE printable speedmaps and more from www.punters.com.au

Rail position: True Entire Circuit