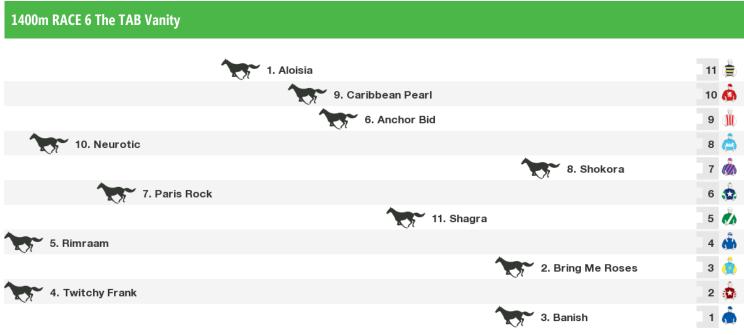

Race Direction  $\ \leftarrow$ 

Rail position: True Entire Circuit

Race Direction  $\ <$ 