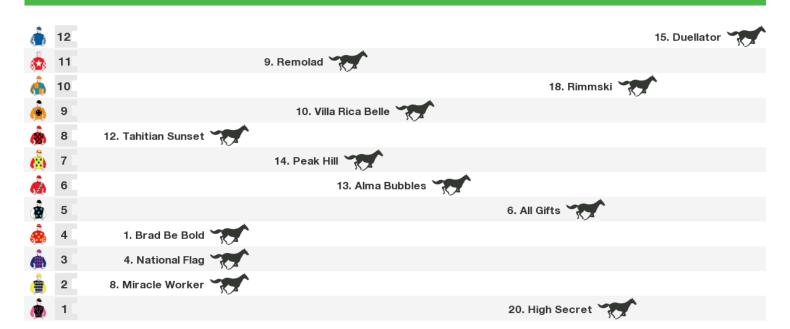

# Saturday 17th February 2018

1100m RACE 1 MERMAID JUNCTION MEDICAL CENTRE Colts, Geldings & Entires Class 2 Hcp

Race Direction →