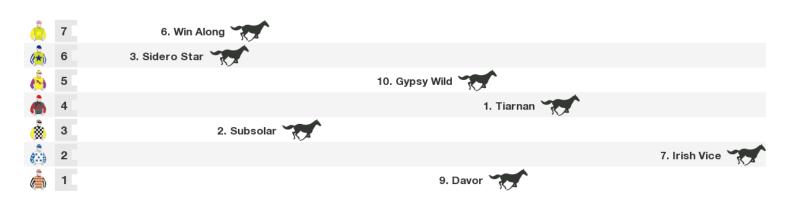

# 900m RACE 4 HORSE FENG BLOODSTOCK LTD Class 1 Handicap

Rail position: 6.5m 1400-W/Post; 4m Remainder

Race Direction  $\rightarrow$ 