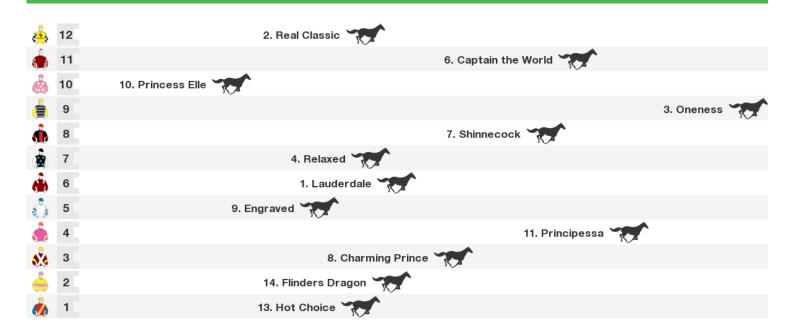

# 1800m RACE 7 AQUIS CHINESE JOCKEY CLUB BenchMark 62 Handicap

Rail position: 6.5m 1400-W/Post; 4m Remainder

Race Direction →