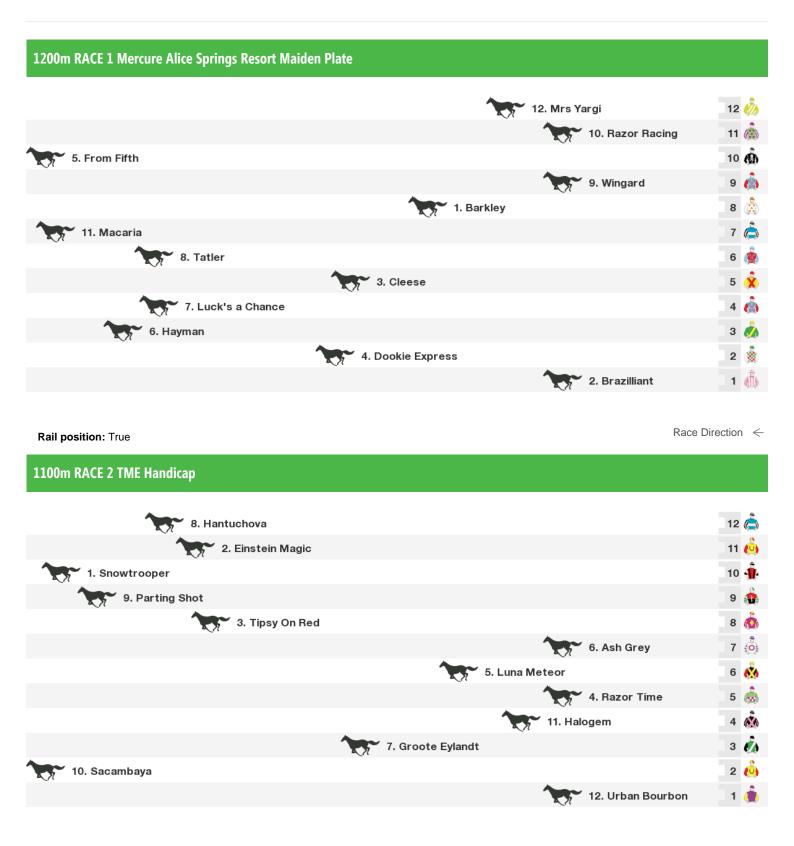

# **Ladbrokes Pioneer Park Speedmaps**

## Saturday 17th February 2018

Rail position: True

Race Direction