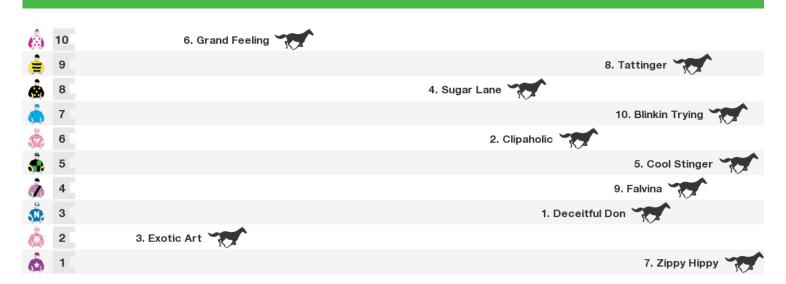

# **Moree Speedmaps**

## Saturday 17th February 2018



## 1400m RACE 3 VOLUNTEERS BENCHMARK 65 HANDICAP



Rail position: True Race Direction  $\Rightarrow$ 

### 1300m RACE 4 MOREE CUP SEPTEMBER 2018 MAIDEN HANDICAP



Rail position: True Race Direction  $\Rightarrow$ 

## 1600m RACE 5 MUGGLETON CRANES CLASS 1 & MAIDEN PLATE



Rail position: True Race Direction  $\Rightarrow$ 

#### 1200m RACE 6 THANK YOU MOREE BENCHMARK 51 HANDICAP





#### **Produced by Punters.com.au**

Punters.com.au is your ultimate racing website. Social networking, free form guides, odds comparison, betting deals, the latest news, photos and a revolutionary tipping system allowing punters to buy and sell their horse racing tips. Visit www.punters.com.au for more information.

#### Love it, hate it, can't live without it? We'd love to hear from you: support@punters.com.au

© 2018 Punters Paradise Pty Ltd. If you're reading this copyright notice you're probably thinking of printing lots of copies. Go for it. Give a copy to your mates, your mum and some strangers at the TAB. We want people to have our free form guides. Just don't sell them, alter, change or reproduce parts of this form guide as it's strictly prohibited. While Punters.com.au takes