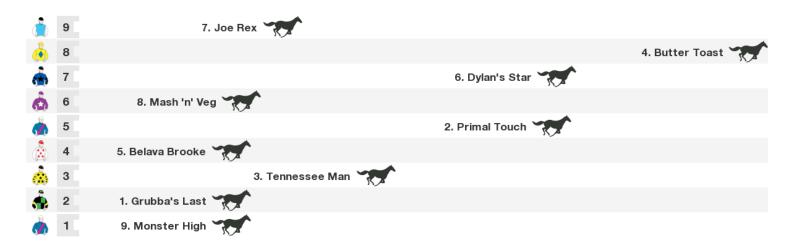

## 1600m RACE 5 MUGGLETON CRANES CLASS 1 & MAIDEN PLATE

Rail position: True Race Direction  $\Rightarrow$ 