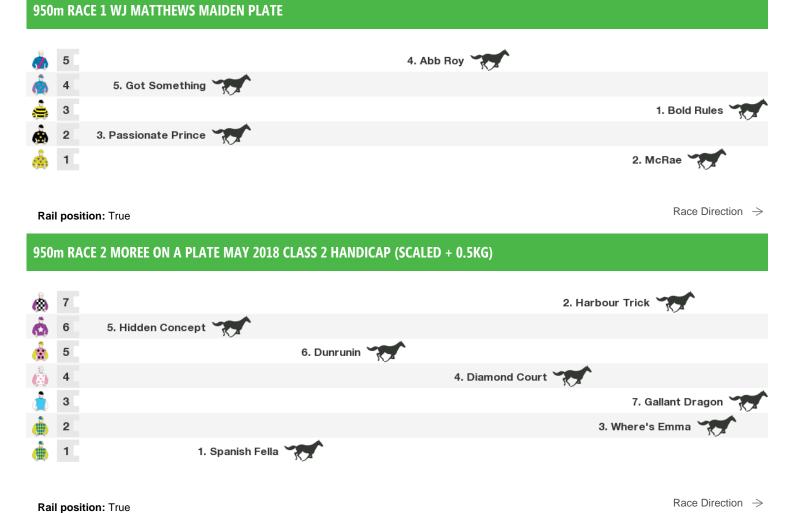

## 1400m RACE 3 VOLUNTEERS BENCHMARK 65 HANDICAP

Rail position: True Race Direction  $\Rightarrow$ 