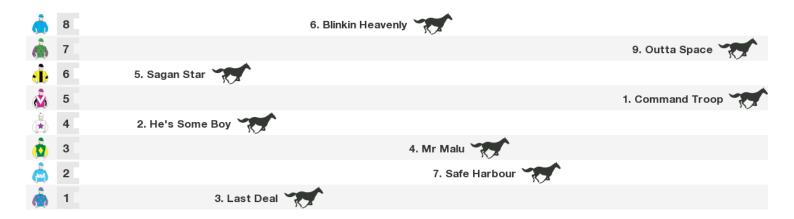

# **Moree Speedmaps**

## Saturday 17th February 2018



## 1400m RACE 3 VOLUNTEERS BENCHMARK 65 HANDICAP



Rail position: True Race Direction  $\Rightarrow$ 

### 1300m RACE 4 MOREE CUP SEPTEMBER 2018 MAIDEN HANDICAP



Rail position: True Race Direction  $\Rightarrow$ 

## 1600m RACE 5 MUGGLETON CRANES CLASS 1 & MAIDEN PLATE



Rail position: True Race Direction  $\Rightarrow$ 

#### 1200m RACE 6 THANK YOU MOREE BENCHMARK 51 HANDICAP





#### **Produced by Punters.com.au**

Punters.com.au is your ultimate racing website. Social networking, free form guides, odds comparison, betting deals, the latest news, photos and a revolutionary tipping system allowing punters to buy and sell their horse racing tips. Visit www.punters.com.au for more information.

#### Love it, hate it, can't live without it? We'd love to hear from you: support@punters.com.au

© 2018 Punters Paradise Pty Ltd. If you're reading this copyright notice you're probably thinking of printing lots of copies. Go for it. Give a copy to your mates, your mum and some strangers at the TAB. We want people to have our free form guides. Just don't sell the