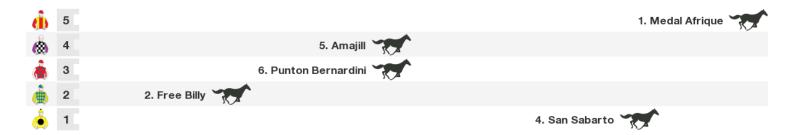

### 1300m RACE 4 MOREE CUP SEPTEMBER 2018 MAIDEN HANDICAP

Rail position: True Race Direction  $\Rightarrow$ 