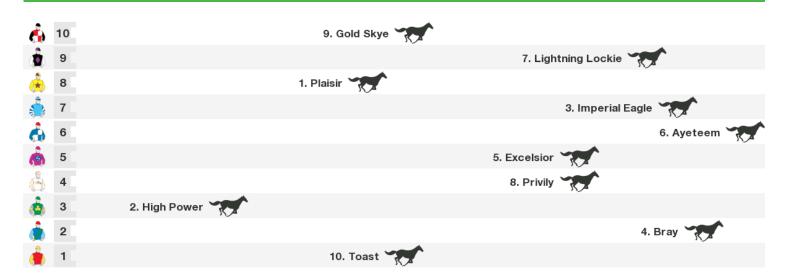

#### 1400m RACE 8 PROSPERITY SMART DRIVE F&M CLASS 2 HANDICAP

Rail position: +5M ENTIRE