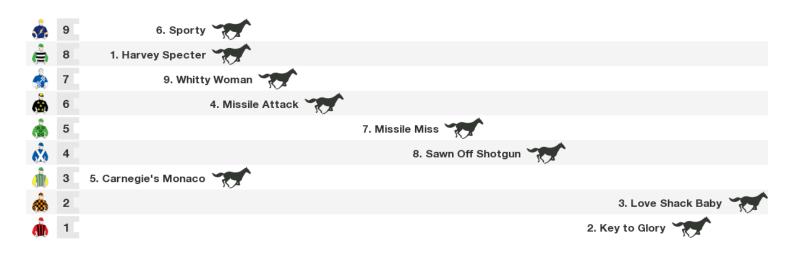

#### 1400m RACE 4 WINGMAN BREWERY MAIDEN HANDICAP

Rail position: +5M ENTIRE Race Direction  $\Rightarrow$ 