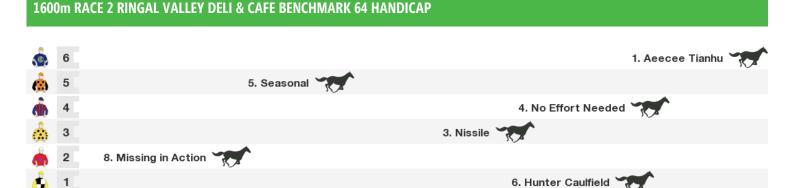

#### 1200m RACE 3 SOUTH NEWCASTLE RUGBY LEAGUE CLUB MAIDEN HANDICAP

Rail position: +5M ENTIRE