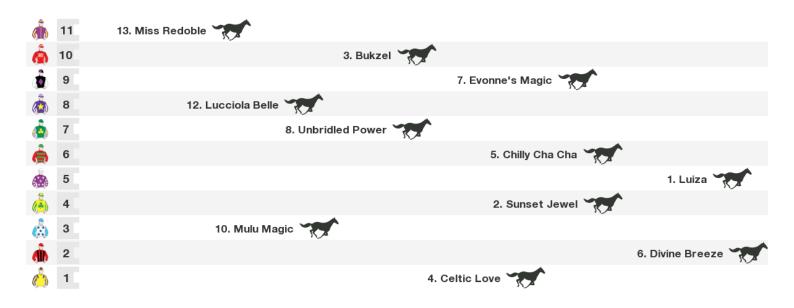

#### 1850m RACE 6 CALVARY MATER MAIDEN PLATE

Rail position: +5M ENTIRE Race Direction →