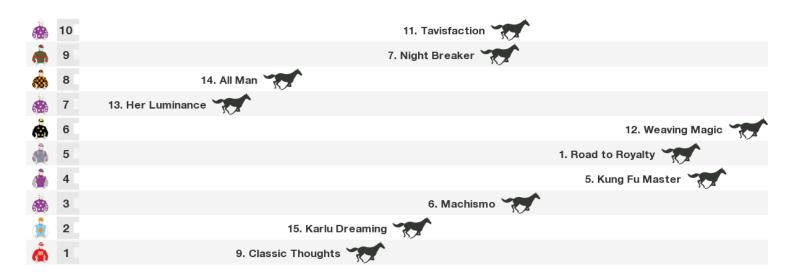

## 1200m RACE 7 PROSPERITY ADVISERS GROUP BENCHMARK 68 HANDICAP

Rail position: +5M ENTIRE Race Direction  $\Rightarrow$ 