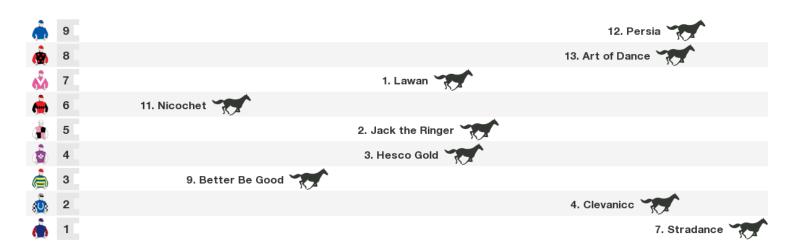

#### 1400m RACE 8 PROSPERITY SMART DRIVE F&M CLASS 2 HANDICAP

Rail position: +5M ENTIRE