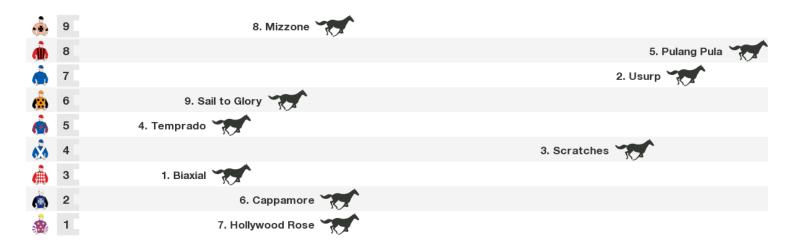

#### 1850m RACE 6 CALVARY MATER MAIDEN PLATE

Rail position: +5M ENTIRE Race Direction →