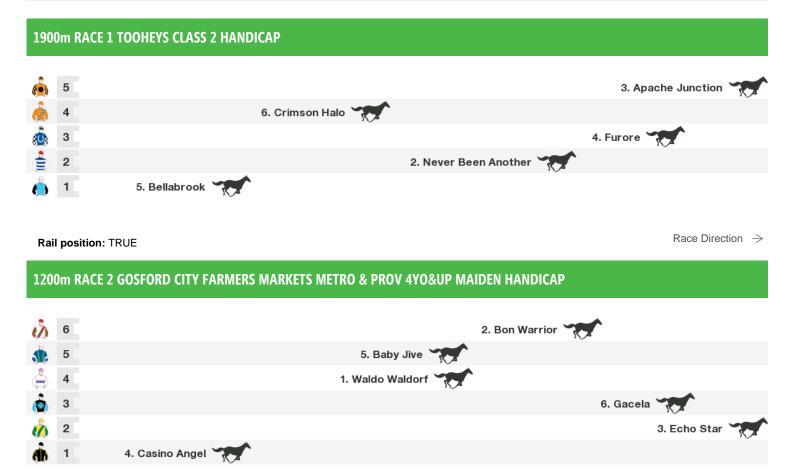

# 1600m RACE 3 SYDNEY COMEDY CLUB @ TEG 24 FEB CLASS 1 HANDICAP (SCALED + 0.5KG)

Rail position: TRUE Race Direction  $\Rightarrow$ 