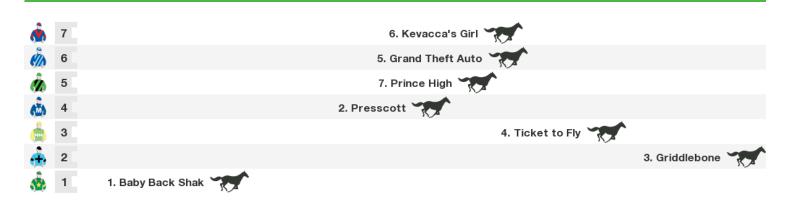

# 1200m RACE 4 DE BORTOLI WINES CG&E CLASS 1 HANDICAP

Rail position: TRUE Race Direction  $\Rightarrow$ 