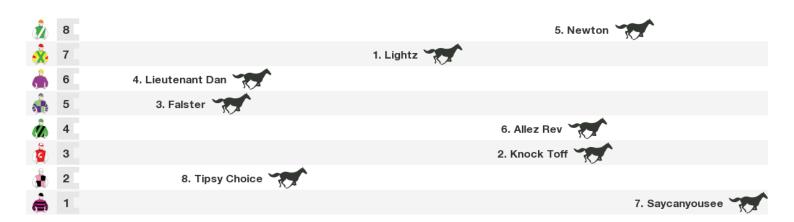

#### 1000m RACE 7 FUNCTIONS @ TEG 3YO MAIDEN PLATE

Rail position: TRUE Race Direction ightarrow