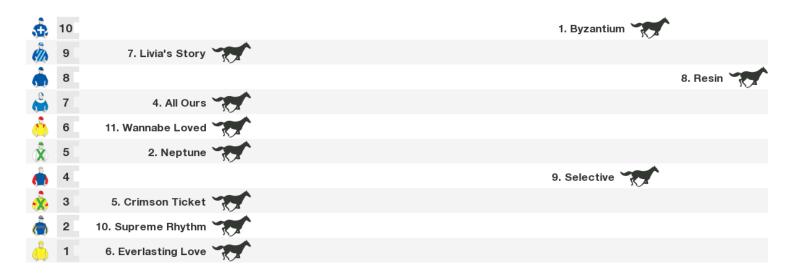

#### 1000m RACE 7 FUNCTIONS @ TEG 3YO MAIDEN PLATE

Rail position: TRUE Race Direction ightarrow