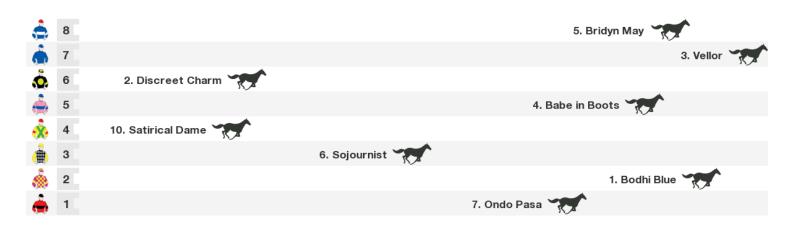

# 1000m RACE 8 TAB.COM.AU BENCHMARK 70 HANDICAP

Rail position: TRUE Race Direction  $\Rightarrow$ 