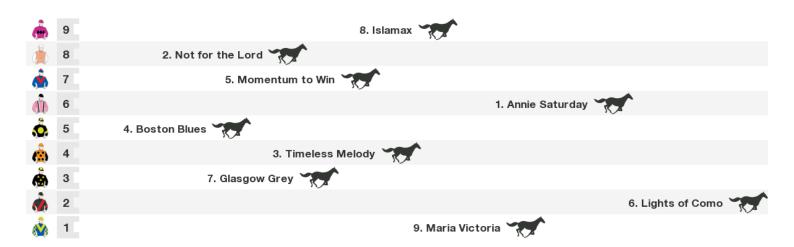

# 2100m RACE 6 WWW.TEGEVENTS.COM.AU MAIDEN PLATE

Rail position: TRUE Race Direction →