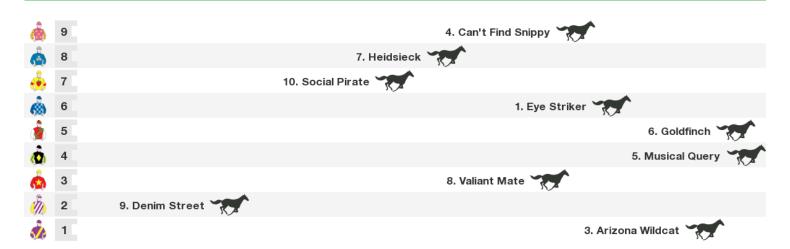

# 1000m RACE 8 TAB.COM.AU BENCHMARK 70 HANDICAP

Rail position: TRUE Race Direction  $\Rightarrow$ 