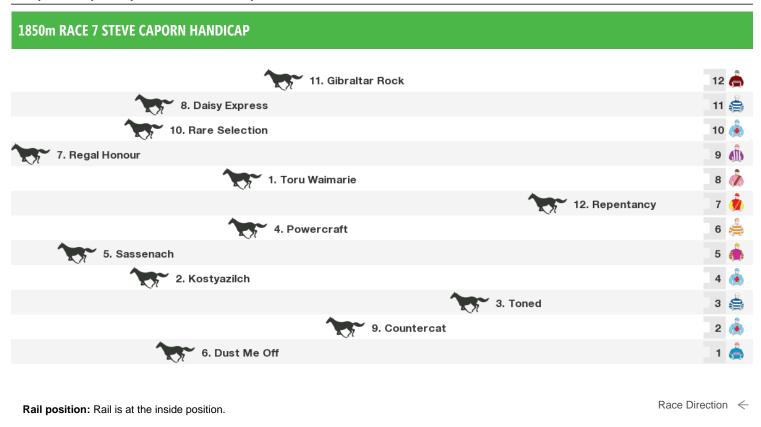

#### Rail position: Rail is at the inside position.

Race Direction  $\ \leftarrow$ 

**1850m RACE 6 MOUNT BARKER TRANSPORT SERVICE HANDICAP** 

Rail position: Rail is at the inside position.

Race Direction  $\ \leftarrow$ 