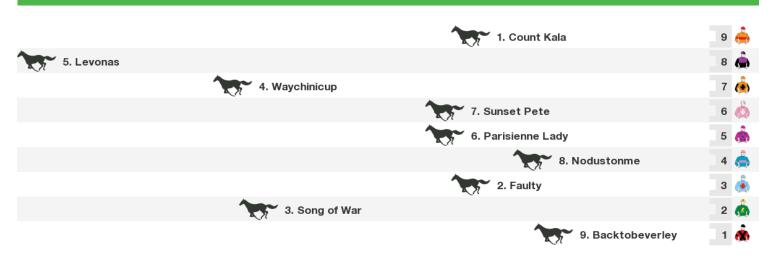

#### **1300m RACE 5 PADDY KNAPP HANDICAP** 10. Zedfire Express 10 🧑 🖌 5. De Andes 9 8. Muss Get It 8 1. Chasing Chaos 7 9. Portonian 6 à 5 🙆 6. Everasready 🍸 2. Jester Rock 4 3. Our Buddy Boy 3 🦄 4. Prince Friar 2 🙆 7. Fulzip 1