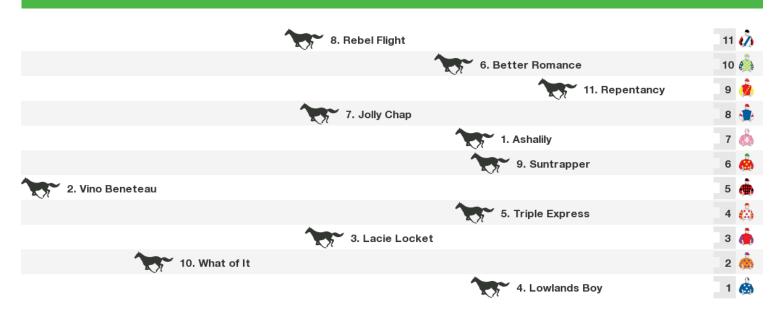

#### Rail position: Rail is at the inside position.

Race Direction  $\ \leftarrow$ 

**1850m RACE 6 MOUNT BARKER TRANSPORT SERVICE HANDICAP** 

Rail position: Rail is at the inside position.

Race Direction  $\ \leftarrow$ 