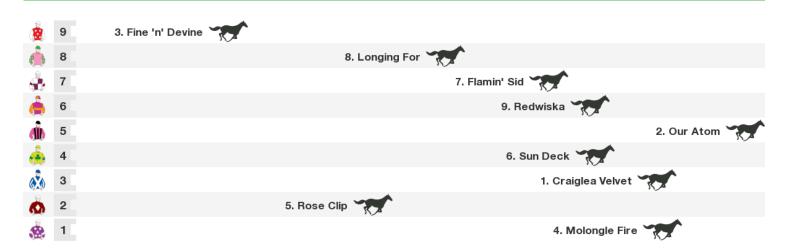

### 1000m RACE 6 GRACIE SIGNS QTIS Three-Years-Old Handicap

Rail position: 7.5m 1000-W/Post; 3m Remainder

Race Direction  $\rightarrow$ 