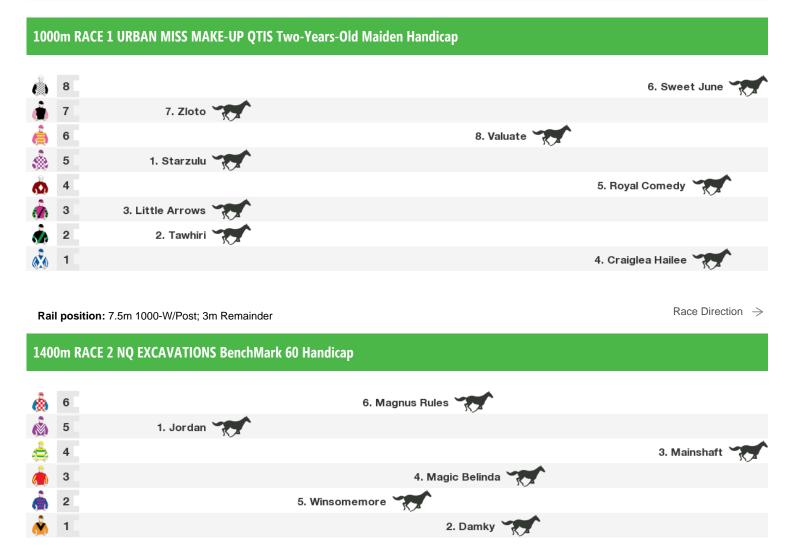

Rail position: 7.5m 1000-W/Post; 3m Remainder

# **Townsville Speedmaps**

## **Thursday 22nd February 2018**



Race Direction →

## 1300m RACE 3 GLOBAL WELDING SUPPLIES BenchMark 70 Handicap



Rail position: 7.5m 1000-W/Post; 3m Remainder

Race Direction →

### **1609m RACE 4 JK EVENT MANAGEMENT Class 3 Plate**

|          | 7 | 3. Danz the Man      |
|----------|---|----------------------|
| Ž)       | 6 | 1. Carlino's Way     |
| <u> </u> | 5 | 4. Fizzically Wicked |
| â        | 4 | 7. Bocage            |
| 4        | 3 | 2. Medieval          |
| <u> </u> | 2 | 5. Luvya Beak        |
|          | 1 | 6. Banshee Jet       |

Rail position: 7.5m 1000-W/Post; 3m Remainder

Race Direction →

### 1200m RACE 5 HYGAIN Maiden Plate



Rail position: 7.5m 1000-W/Post; 3m Remainder

Race Direction →

### 1000m RACE 6 GRACIE SIGNS QTIS Three-Years-Old Handicap



Rail position: 7.5m 1000-W/Post; 3m Rema