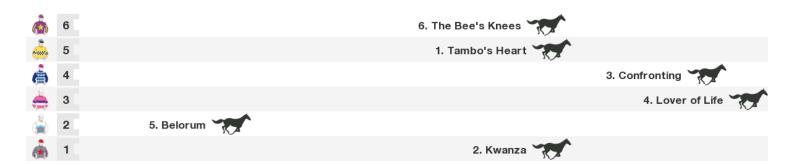

### **1609m RACE 4 JK EVENT MANAGEMENT Class 3 Plate**

|          | 7 | 3. Danz the Man      |
|----------|---|----------------------|
| Ž)       | 6 | 1. Carlino's Way     |
| <u> </u> | 5 | 4. Fizzically Wicked |
| â        | 4 | 7. Bocage            |
| 4        | 3 | 2. Medieval          |
| <u> </u> | 2 | 5. Luvya Beak        |
|          | 1 | 6. Banshee Jet       |

Rail position: 7.5m 1000-W/Post; 3m Remainder

Race Direction →