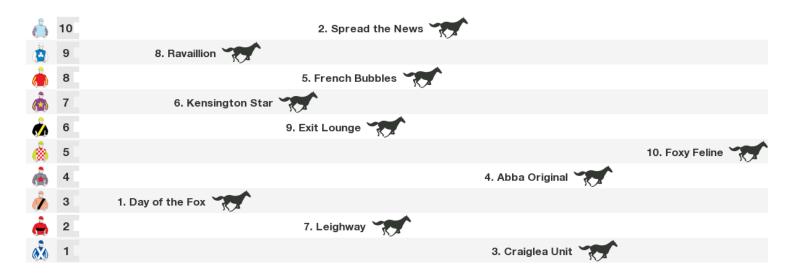

### 1200m RACE 5 HYGAIN Maiden Plate

Rail position: 7.5m 1000-W/Post; 3m Remainder

Race Direction →