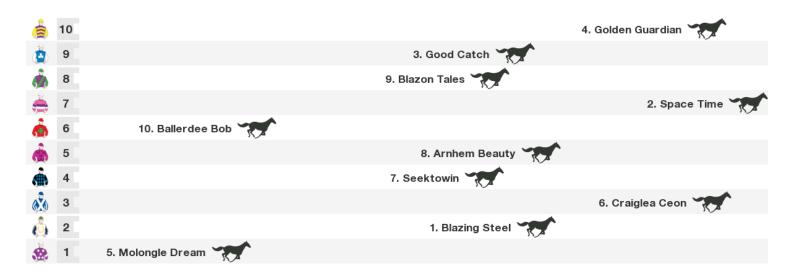

## 1300m RACE 3 GLOBAL WELDING SUPPLIES BenchMark 70 Handicap

Rail position: 7.5m 1000-W/Post; 3m Remainder

Race Direction →