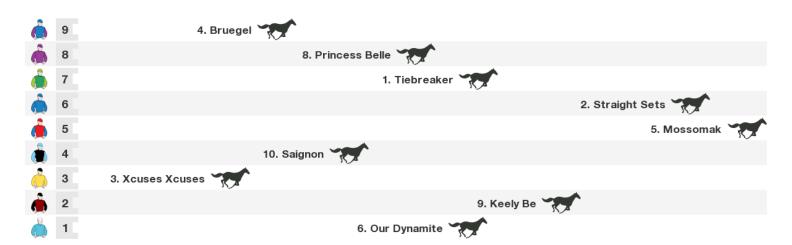

#### 1400m RACE 8 K9 Petfoods (Bm65)

Rail position: True Race Direction  $\Rightarrow$ 