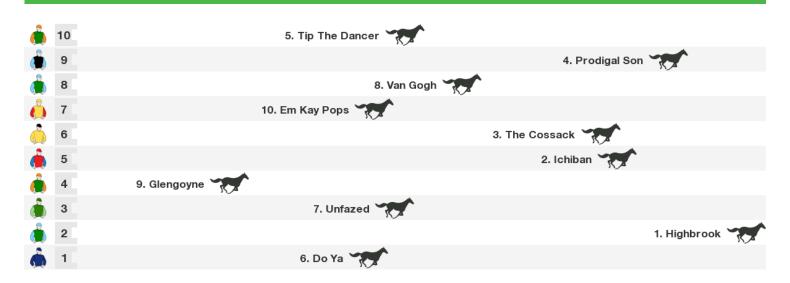

## 1200m RACE 3 Wairoa Stud Breeders (Bm65)

Rail position: True

Race Direction →