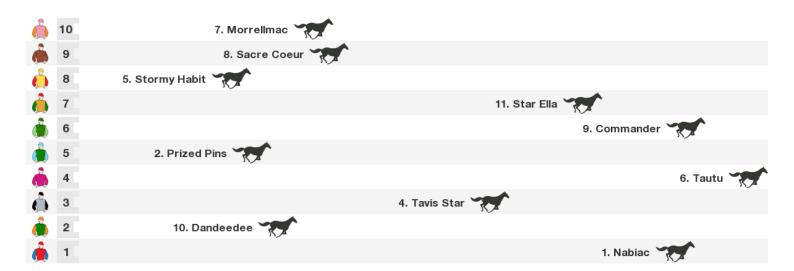

## 1300m RACE 7 Paul Wells Memorial (Bm75)

Rail position: True Race Direction  $\Rightarrow$ 